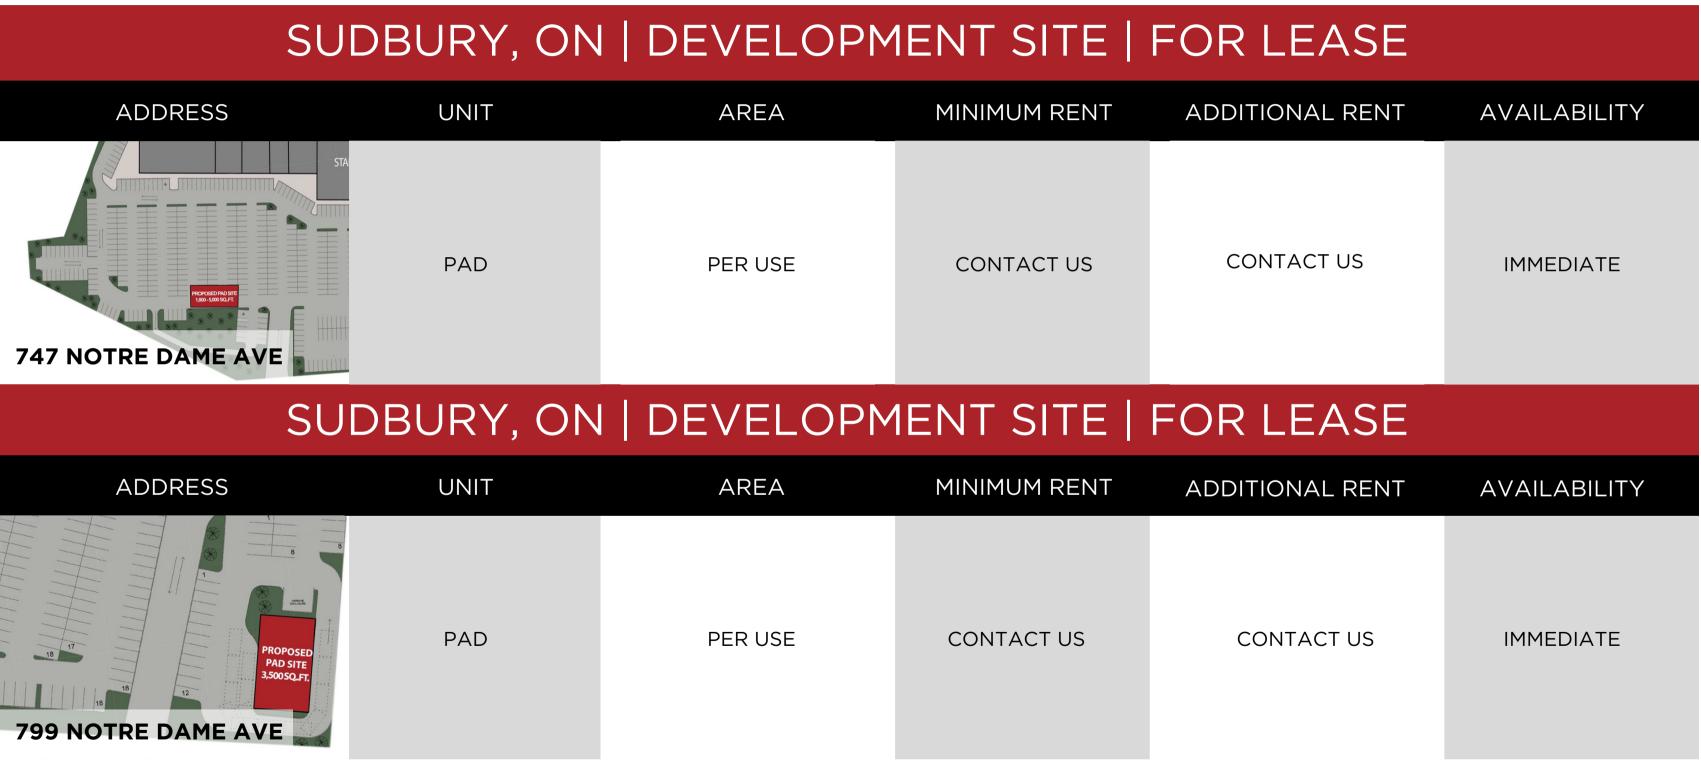

# **DECEMBER 2022 Available Properties**

All information is subject to change and this document is for informational use only. The Properties Group 2022

| ļ                   | ADDRESS                                                                                     | UNIT | AREA    | MINIMUM REN |
|---------------------|---------------------------------------------------------------------------------------------|------|---------|-------------|
| 9<br>18<br>799 NOTE | B<br>B<br>B<br>B<br>B<br>B<br>B<br>B<br>B<br>B<br>B<br>B<br>B<br>B<br>B<br>B<br>B<br>B<br>B | PAD  | PER USE | CONTACT US  |