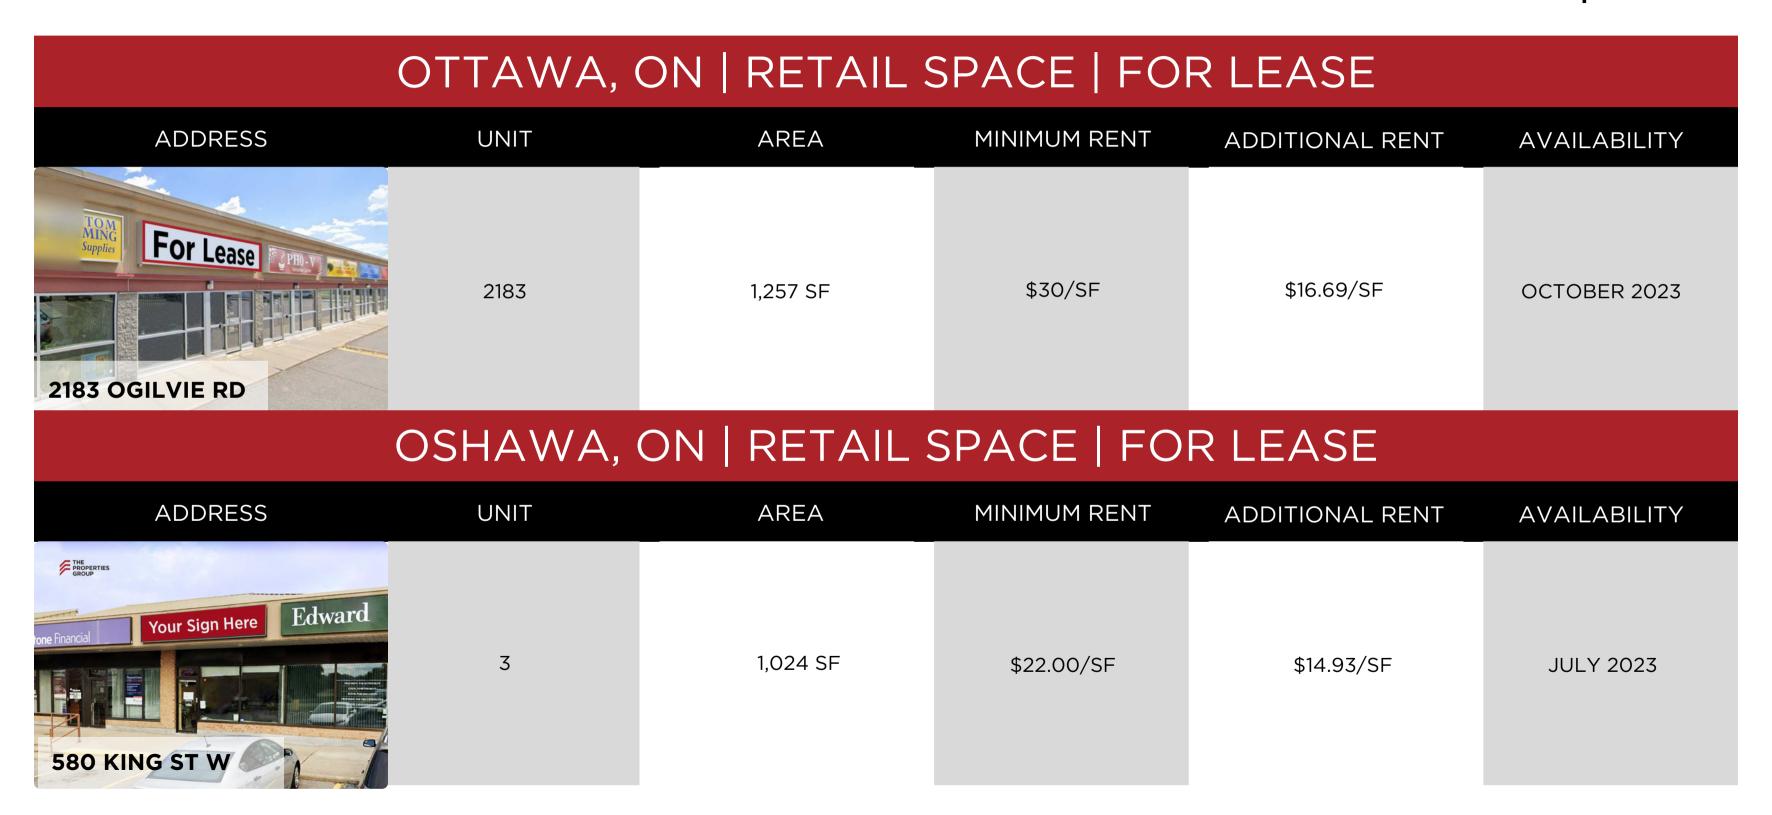

#### OTTAWA, ON | RETAIL SPACE | FOR LEASE

| ADDRESS            | UNIT | AREA   | MINIMUM RENT  | ADDITIONAL RENT | AVAILABILITY |
|--------------------|------|--------|---------------|-----------------|--------------|
| 1307 WELLINGTON ST | 1307 | 758 FT | \$4,000/MONTH |                 | IMMEDIATE    |

## OTTAWA, ON | RETAIL/OFFICE/SHOWROOM SPACE | FOR LEASE

| ADDRESS            | UNIT | AREA     | MINIMUM RENT | ADDITIONAL RENT | AVAILABILITY |
|--------------------|------|----------|--------------|-----------------|--------------|
| 1680-1686 WOODWARD | 1686 | 9,184 SF | \$15.00/SF   | \$13.78/SF      | IMMEDIATE    |