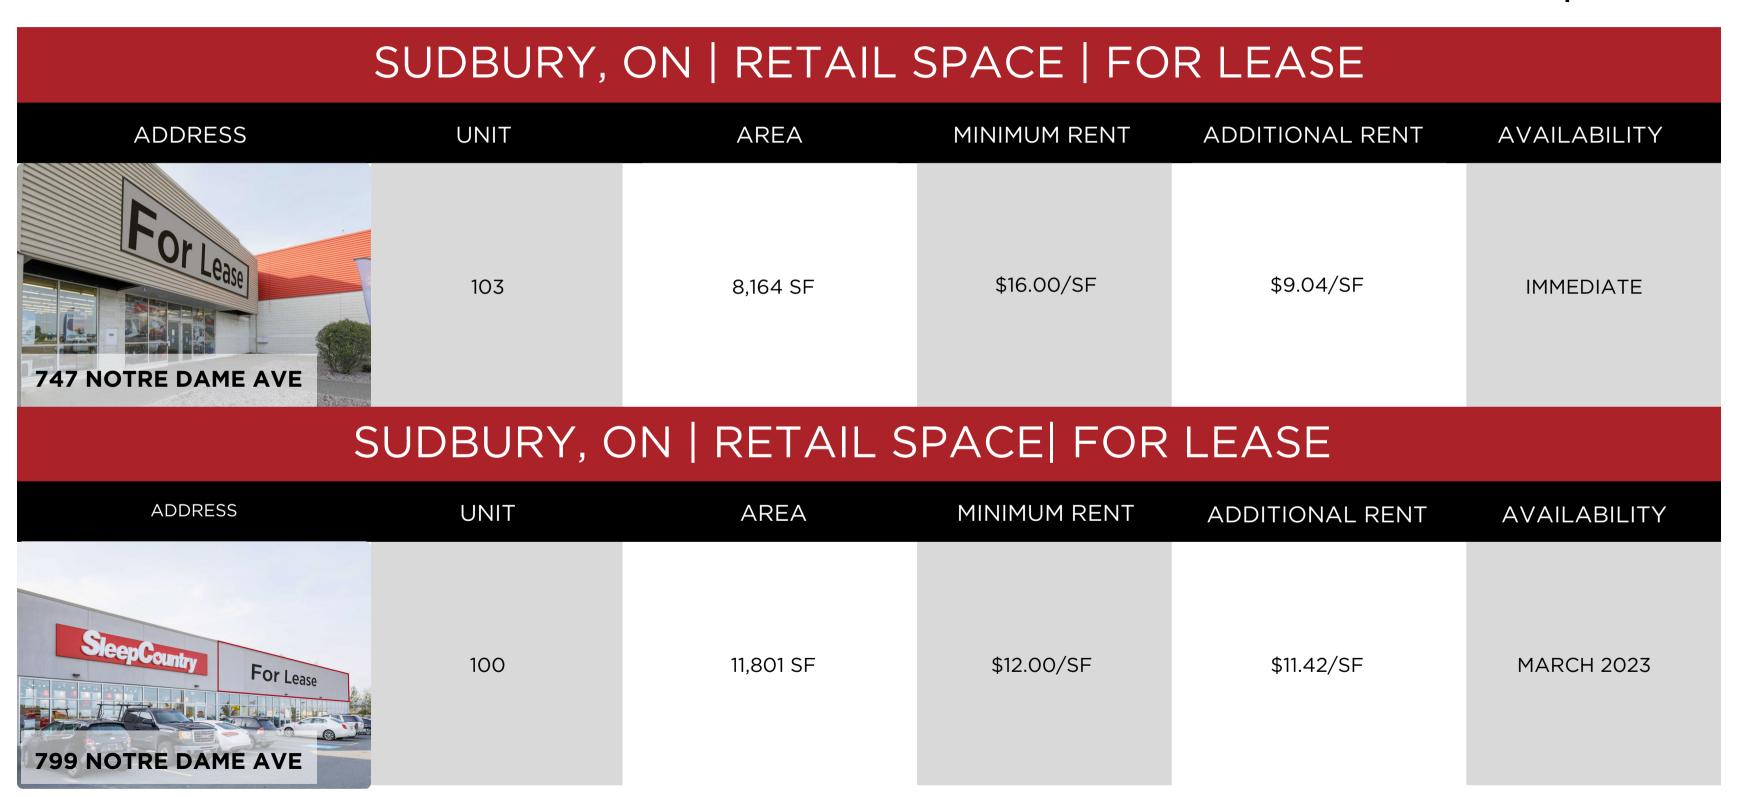

# DECEMBER 2022

#### **Available Properties**

#### OTTAWA, ON | RETAIL SPACE | FOR LEASE

| ADDRESS            | UNIT | AREA   | MINIMUM RENT  | ADDITIONAL RENT | AVAILABILITY |
|--------------------|------|--------|---------------|-----------------|--------------|
| 1307 WELLINGTON ST | 1307 | 758 FT | \$4,000/MONTH |                 | IMMEDIATE    |

## OTTAWA, ON | RETAIL/OFFICE/SHOWROOM SPACE | FOR LEASE

| ADDRESS            | UNIT | AREA     | MINIMUM RENT | ADDITIONAL RENT | AVAILABILITY |
|--------------------|------|----------|--------------|-----------------|--------------|
| 1680-1686 WOODWARD | 1686 | 9,184 SF | \$15.00/SF   | \$13.78/SF      | IMMEDIATE    |



# DECEMBER 2022

#### **Available Properties**





# DECEMBER 2022

### **Available Properties**