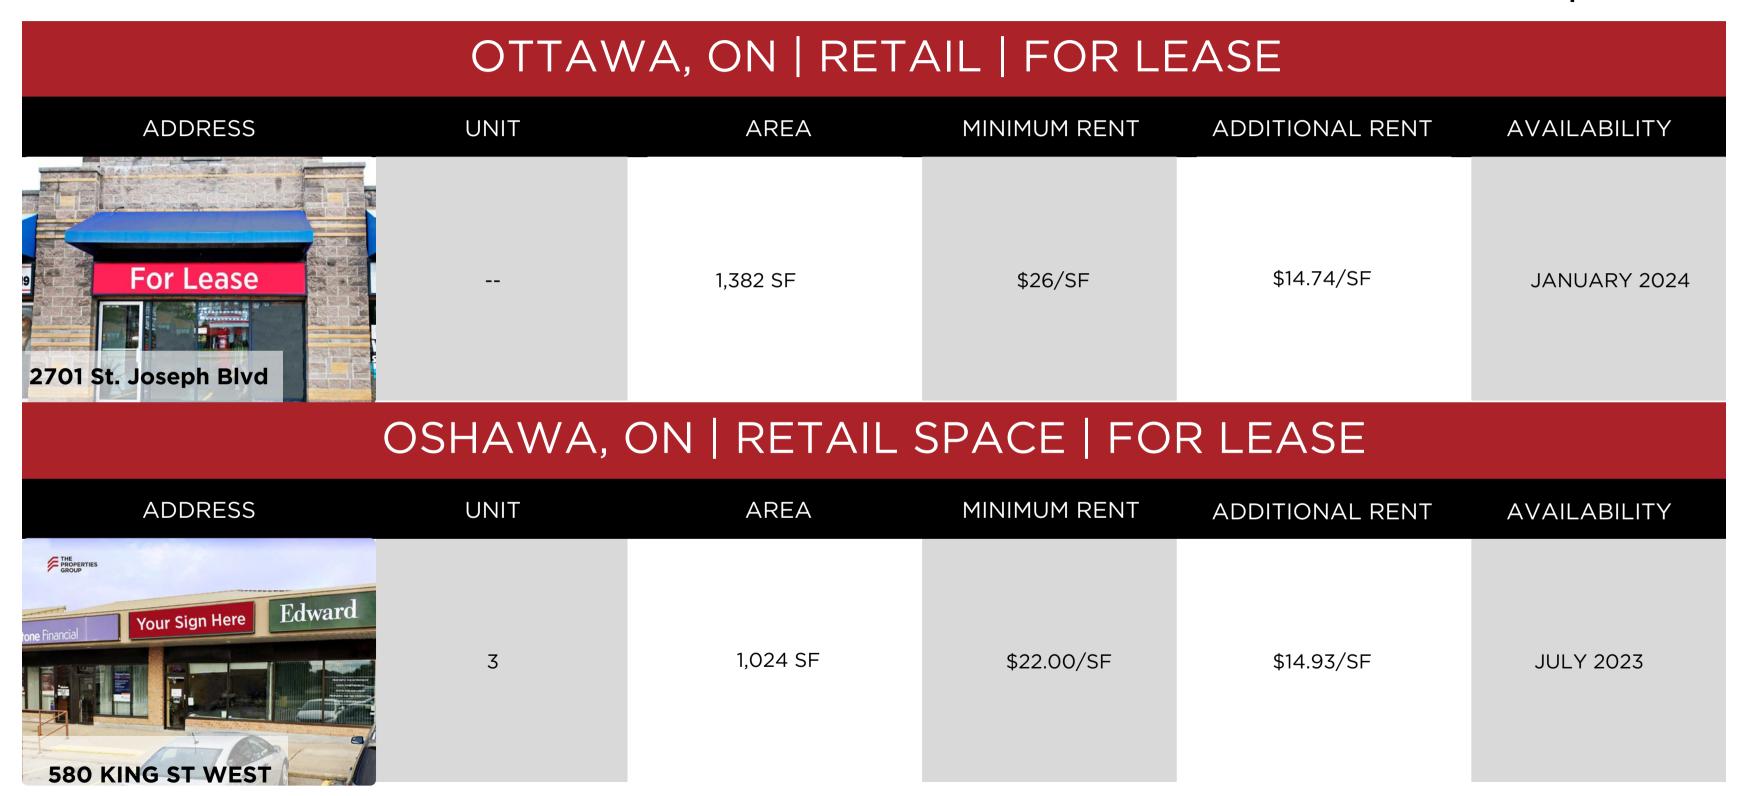

| OTTAWA, ON   INDUSTRIAL   FOR LEASE |         |             |                |                 |              |  |
|-------------------------------------|---------|-------------|----------------|-----------------|--------------|--|
| ADDRESS                             | UNIT    | AREA        | MINIMUM RENT   | ADDITIONAL RENT | AVAILABILITY |  |
| 1540-1552 CHATELAIN AVE             |         | 2,841 SF    | \$4,250 /MONTH |                 | JANUARY 2024 |  |
|                                     | OTTAWA, | ON   INDUST | RIAL   FOR     | LEASE           |              |  |
| ADDRESS                             | UNIT    | AREA        | MINIMUM RENT   | ADDITIONAL RENT | AVAILABILITY |  |
| For Lease  70 BEECH ST              |         | 1,429 SF    | \$2,400 /MONTH |                 | JANUARY 2024 |  |