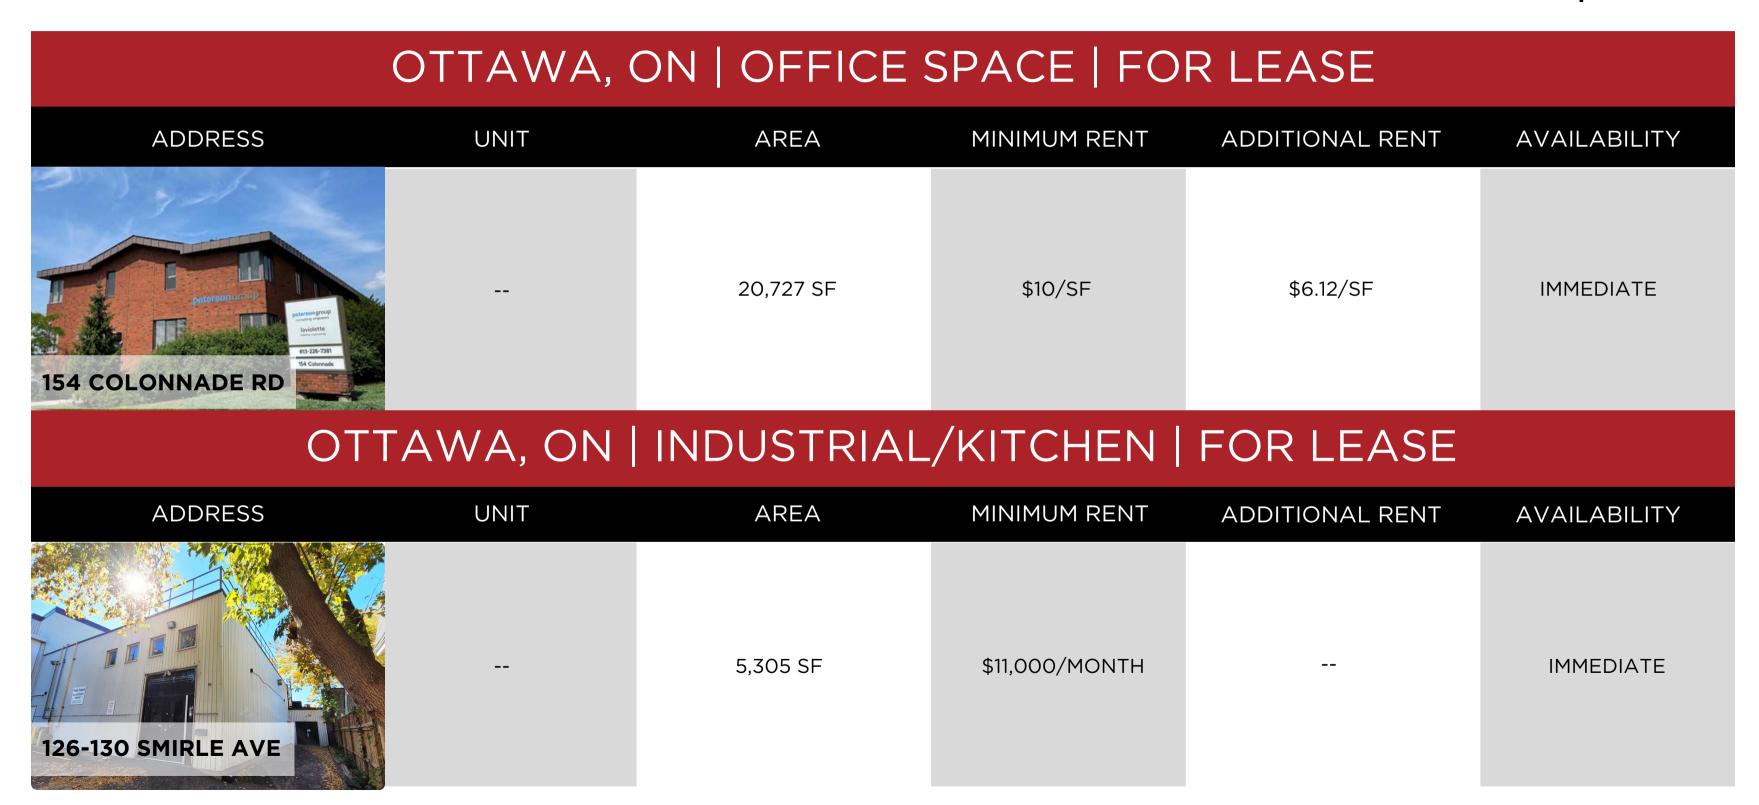

| OTTAWA, ON   INDUSTRIAL   FOR LEASE |         |             |                |                 |              |  |
|-------------------------------------|---------|-------------|----------------|-----------------|--------------|--|
| ADDRESS                             | UNIT    | AREA        | MINIMUM RENT   | ADDITIONAL RENT | AVAILABILITY |  |
| 1540-1552 CHATELAIN AVE             |         | 2,841 SF    | \$4,250 /MONTH |                 | JANUARY 2024 |  |
|                                     | OTTAWA, | ON   INDUST | RIAL   FOR     | LEASE           |              |  |
| ADDRESS                             | UNIT    | AREA        | MINIMUM RENT   | ADDITIONAL RENT | AVAILABILITY |  |
| For Lease  70 BEECH ST              |         | 1,429 SF    | \$2,400 /MONTH |                 | JANUARY 2024 |  |