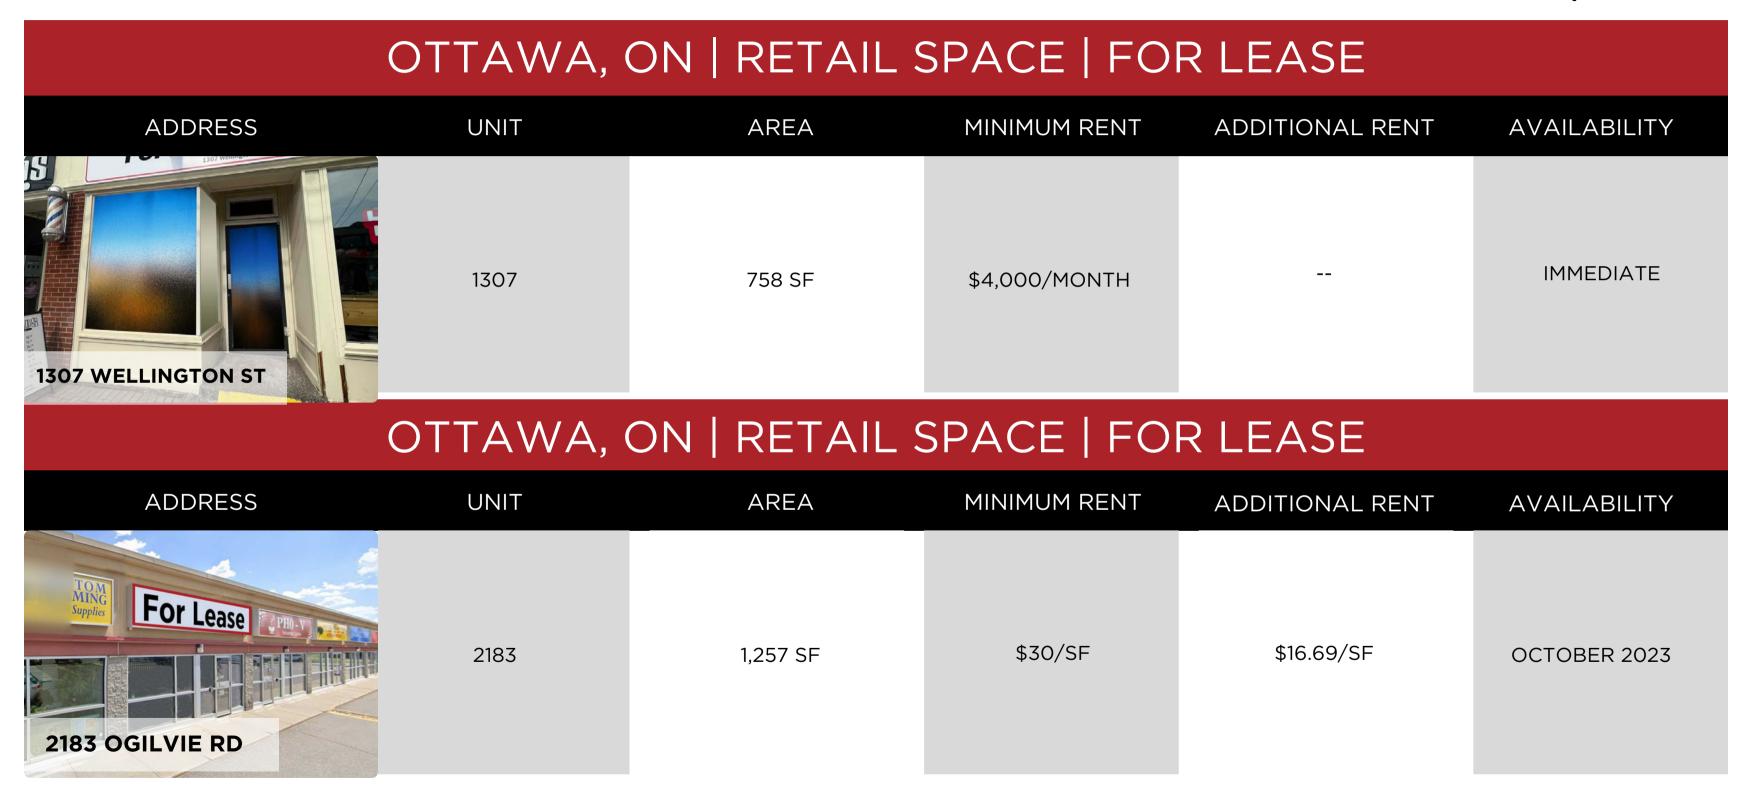

| OTTAWA, ON   INDUSTRIAL   FOR LEASE |         |             |                |                 |              |  |
|-------------------------------------|---------|-------------|----------------|-----------------|--------------|--|
| ADDRESS                             | UNIT    | AREA        | MINIMUM RENT   | ADDITIONAL RENT | AVAILABILITY |  |
| 1540-1552 CHATELAIN AVE             |         | 2,841 SF    | \$4,250 /MONTH |                 | JANUARY 2024 |  |
|                                     | OTTAWA, | ON   INDUST | RIAL   FOR     | LEASE           |              |  |
| ADDRESS                             | UNIT    | AREA        | MINIMUM RENT   | ADDITIONAL RENT | AVAILABILITY |  |
| For Lease  70 BEECH ST              |         | 1,429 SF    | \$2,400 /MONTH |                 | JANUARY 2024 |  |