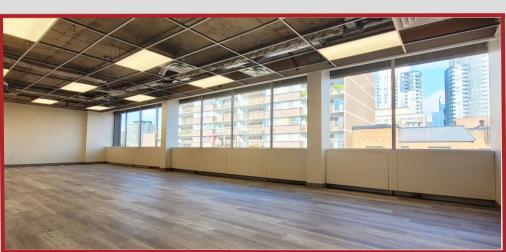

| OTTAW                              | A, ON | RETAIL   | AND RESTA     | URANT SPA       | CE   FOR LE   | ASE                                                                                        |
|------------------------------------|-------|----------|---------------|-----------------|---------------|--------------------------------------------------------------------------------------------|
| ADDRESS                            | UNIT  | AREA     | MINIMUM RENT  | ADDITIONAL RENT | AVAILABILITY  | COMMENTS                                                                                   |
| BITE BURGER HOUSE.  108 Murray St. | 108   | 1,782 SF | \$5,000/MONTH | \$3,733/MONTH   | JULY 2024     | Restaurant space with fully<br>outfitted kitchen in the ByWard<br>Market.                  |
|                                    | OSHA  | AWA, ON  | N   RETAIL SP | PACE   FOR L    | LEASE         |                                                                                            |
| 580 King St. W.                    | 4     | 793 SF   | \$2,000/MONTH | \$15.68/SF      | IMMEDIATE     | Retail space fronting onto<br>busy traffic corridor,<br>neighbouring the Oshawa<br>Centre. |
| 580 King St. W.                    | 1A    | 2,079 SF | \$27.00/SF    | \$14.12/SF      | FEBRUARY 2025 | Retail space located on a busy<br>traffic corridor, neighbouring<br>the Oshawa Centre.     |