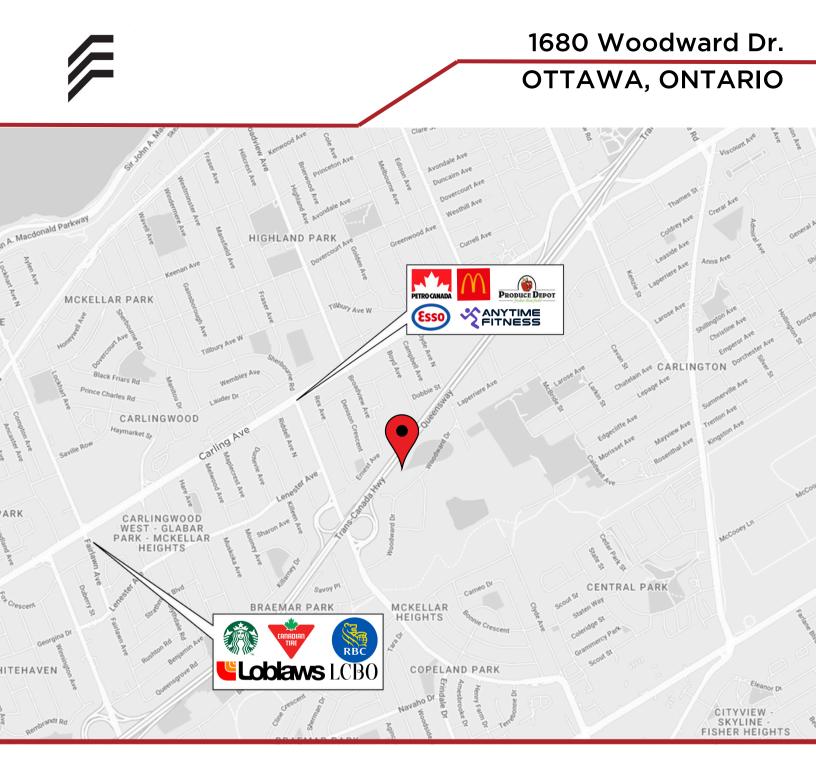

#### LOCATION DETAILS

- Public transit stop nearby
- Close to Carling Ave. and Hwy 417
- Centrally located in the Woodward Industrial Park

Information contained herein has been obtained from sources that we deem to be reliable but is not warranted as such and does not form any part of any future contract. This offering may be altered or withdrawn at any time without notice.