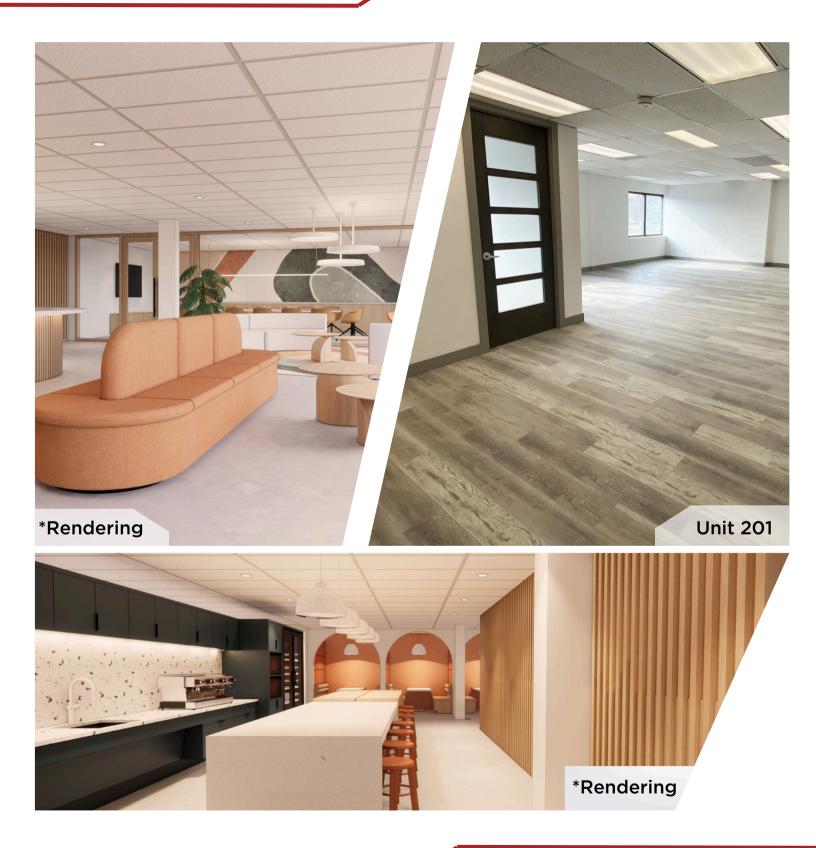

#### UNIT OVERVIEW

Centrally located in the Woodward Industrial Park, close to Carling Ave. and Hwy 417, this north-facing, second-floor unit offers large windows and an abundance of natural light. This flexible office space can be tailored to suit your business needs and is available in asis condition. The space currently has a large open concept area that can allow for a lunchroom and boardroom, has existing enclosed offices. The building also offers afterhour access with a fob, recently renovated common washrooms, and on-site parking.

#### UNIT HIGHLIGHTS

- Natural Light
- 8.3' Drop Ceilings

- Boardroom
- Employee kitchen area

**THE PROPERTIES GROUP MANAGEMENT LTD.** 236 Metcalfe Street, Ottawa, ON K2P 1R3

(613) 369-5635 / leasing@prpgrp.com www.thepropertiesgroup.ca