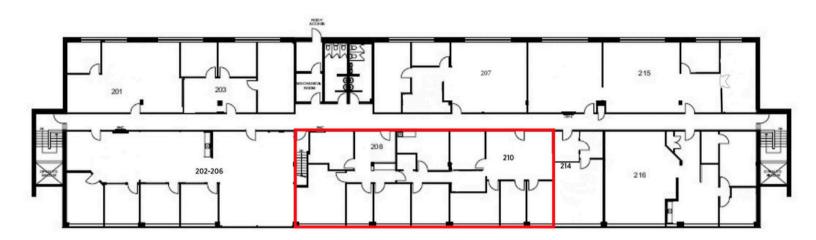

### THE PROPERTIES GROUP MANAGEMENT LTD.

236 Metcalfe Street, Ottawa, ON K2P 1R3

UNIT 208 - 2,661 square feet

THE ATTACHED DRAWINGS ARE PROVIDED FOR INFORMATION PURPOSES ONLY AND SHOULD NOT BE RELIED UPON. THE LANDLORD SHALL NOT BE HELD RESPONSIBLE FOR THE PURPOSE OF THE TENANT'S WORK AND SPACE PLANNING.