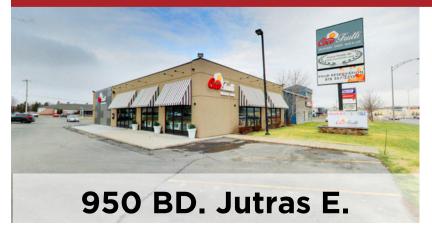

udbury, in<br>plaza anchored by national<br>tenants. |  |
| <image/>                                              | PAD   | 1,000 -<br>3,500 SF. | CONTACT US   | CONTACT US      | IMMEDIATE    | POTENTIAL PAD SITE<br>available, ranging from 1,000-<br>3,500 SF. with drive-through<br>option, in Central Sudbury, in<br>plaza anchored by national<br>tenants. |  |





|             | SAUL   | T STE. M     | ARIE, ON   F | RETAIL        |
|-------------|--------|--------------|--------------|---------------|
| ADDRESS     | UNIT   | APPROX. AREA | MINIMUM RENT | ADDITIONAL    |
| 475 Pim St. |        | 35,161 SF    | TBD          | TBD           |
| SAUL        | STE. I | MARIE, C     | N   DEVEL(   | <b>DPMENT</b> |



CONTACT US CONTACT US

## VICTORIAVILLE, QC | RESTAURANT SPACE | FOR LEASE





#### **Available Properties**

## FOR LEASE

RENT

#### AVAILABILITY

#### COMMENTS

IMMEDIATE

Large commercial building located on Sault Ste. Marie's commercial strip with ample parking.

#### SITE | FOR LEASE

IMMEDIATE

Development opportunity located on central Sault Ste. Marie's commercial strip.

LEASED

All information is subject to change and this document is for informational use only. The Properties Group 2025



| BANCROFT, ON   DEVELOPMENT SITE   FOR LEASE |      |                   |              |                 |              |                                                                                                                                                       |  |  |
|---------------------------------------------|------|-------------------|-------------