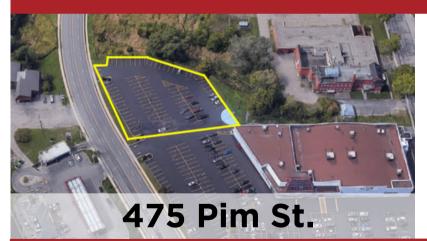

|             | SAUL   | T STE. M     | ARIE, ON   F | RETAIL        |
|-------------|--------|--------------|--------------|---------------|
| ADDRESS     | UNIT   | APPROX. AREA | MINIMUM RENT | ADDITIONAL    |
| 475 Pim St. |        | 35,161 SF    | TBD          | TBD           |
| SAUL        | STE. I | MARIE, C     | N   DEVEL(   | <b>DPMENT</b> |

#### COMMENTS

IMMEDIATE

Large commercial building located on Sault Ste. Marie's commercial strip with ample parking.