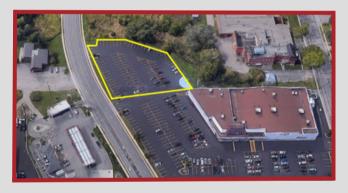

|                           | MARIT | IMES   IN         | NDUSTRIAL S  | SPACE   FOR     | LEASE        |                                                                                                                                                                                                        |
|---------------------------|-------|-------------------|--------------|-----------------|--------------|--------------------------------------------------------------------------------------------------------------------------------------------------------------------------------------------------------|
| ADDRESS                   | UNIT  | APPROX. AREA      | MINIMUM RENT | ADDITIONAL RENT | AVAILABILITY | COMMENTS                                                                                                                                                                                               |
| Maritimes                 |       | 50,000 SF         | CONTACT US   | CONTACT US      | CONTACT US   | The building sits on approximately 4 acres of paved and landscaped land and benefits from a rail siding. 20-foot-high ceilings, a loading dock with two overhead doors, and a gradelevel loading dock. |
| BA                        | ANCRO | FT, ON            | DEVELOPME    | ENT SITE   FO   | OR LEASE     |                                                                                                                                                                                                        |
| LCBO  315 Hastings St. N. |       | UP TO<br>8,000 SF | CONTACT US   | CONTACT US      | IMMEDIATE    | Development opportunity on<br>busy regional commercial strip<br>already hosting national<br>tenants such as the LCBO,<br>Canadian Tire, and Foodland.                                                  |
|                           | BA    | NTFORI            | O, ON   RETA | IL   FOR LEA    | SE           |                                                                                                                                                                                                        |
| 245-265 King George Road  | 104   | 3,029 SF          | \$35/SF      | \$12.63/SF      | JANUARY 2026 | North of Hightway 403, this<br>plaza sits on a major<br>commercial corridor. Located<br>at Northridge Plaza. With<br>strong national tenants.                                                          |