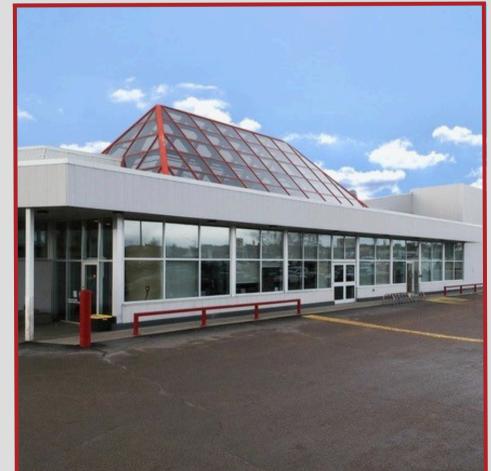

|                                          | OTTA  | AWA, ON      | I   RETAIL SF | PACE   FOR L    | EASE         |                                                                                        |
|------------------------------------------|-------|--------------|---------------|-----------------|--------------|----------------------------------------------------------------------------------------|
| ADDRESS                                  | UNIT  | APPROX. AREA | MINIMUM RENT  | ADDITIONAL RENT | AVAILABILITY | COMMENTS                                                                               |
| LITTLE JOBERRY'S  1305 Wellington St. W. |       | 1,189 SF     | CONTACT US    | CONTACT US      | APRIL 2026   | Street level retail space<br>fronting on Wellington Street.                            |
| 2701 St. Joseph Blvd.                    | 4     | 1,337 SF     | \$31/SF       | TBD             | APRIL 2026   | Retail space in fully leased<br>plaza. Great visibility and<br>parking.                |
|                                          | OTTAW | A, ON        | INDUSTRIAL    | SPACE   FO      | R LEASE      |                                                                                        |
| 1546 Chatelain Ave.                      |       | 2,841 SF     | \$5,500/MONTH |                 | JUNE 2025    | Split-level industrial space<br>offers expansive storage, and<br>overhead garage door. |