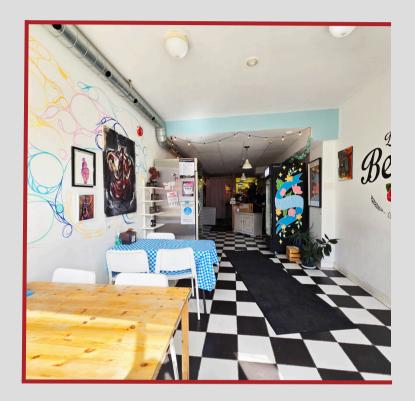

|                                          | OTTA  | AWA, ON      | I   RETAIL SF | PACE   FOR L    | EASE         |                                                                                        |
|------------------------------------------|-------|--------------|---------------|-----------------|--------------|----------------------------------------------------------------------------------------|
| ADDRESS                                  | UNIT  | APPROX. AREA | MINIMUM RENT  | ADDITIONAL RENT | AVAILABILITY | COMMENTS                                                                               |
| LITTLE JOBERRY'S  1305 Wellington St. W. |       | 1,189 SF     | CONTACT US    | CONTACT US      | APRIL 2026   | Street level retail space<br>fronting on Wellington Street.                            |
| 2701 St. Joseph Blvd.                    | 4     | 1,337 SF     | \$31/SF       | TBD             | APRIL 2026   | Retail space in fully leased<br>plaza. Great visibility and<br>parking.                |
|                                          | OTTAW | A, ON        | INDUSTRIAL    | SPACE   FO      | R LEASE      |                                                                                        |
| 1546 Chatelain Ave.                      |       | 2,841 SF     | \$5,500/MONTH |                 | JUNE 2025    | Split-level industrial space<br>offers expansive storage, and<br>overhead garage door. |