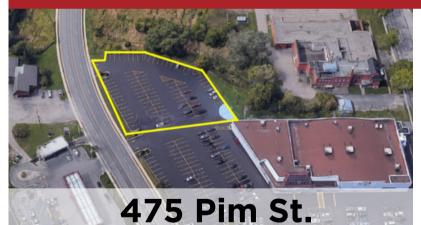

#### **Available Properties**

|             | SAUL | ΓSTE. ΜΑ     | ARIE, ON   R | ETAIL   F  |
|-------------|------|--------------|--------------|------------|
| ADDRESS     | UNIT | APPROX. AREA | MINIMUM RENT | ADDITIONAL |
| 475 Pim St. |      | 35,161 SF    | TBD          | TBD        |

#### COMMENTS

IMMEDIATE

Large commercial building located on Sault Ste. Marie's commercial strip with ample parking.

IMMEDIATE

Development opportunity located on central Sault Ste. Marie's commercial strip.