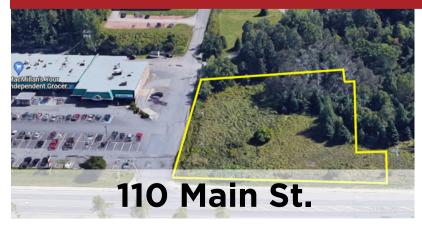

### SAULT STE. MARIE, ON | DEVELOPMENT SITE | FOR LEASE

CONTACT US CONTACT US

#### COMMENTS

IMMEDIATE

Large commercial building located on Sault Ste. Marie's commercial strip with ample parking.

IMMEDIATE

Development opportunity located on central Sault Ste. Marie's commercial strip.