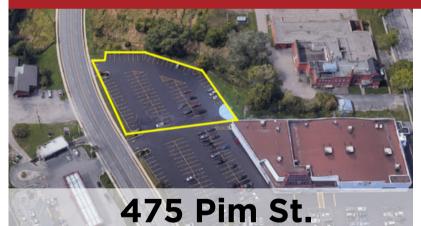

# **Available Properties**

All information is subject to change and this document is for informational use only. The Properties Group 2025

|             | SAULT STE. MARIE, ON   RETAIL |              |              |            |  |  |
|-------------|-------------------------------|--------------|--------------|------------|--|--|
| ADDRESS     | UNIT                          | APPROX. AREA | MINIMUM RENT | ADDITIONAL |  |  |
| 475 Pim St. |                               | 35,161 SF    | TBD          | TBD        |  |  |
|             |                               |              |              |            |  |  |

#### COMMENTS

IMMEDIATE

Large commercial building located on Sault Ste. Marie's commercial strip with ample parking.

IMMEDIATE

Development opportunity located on central Sault Ste. Marie's commercial strip.