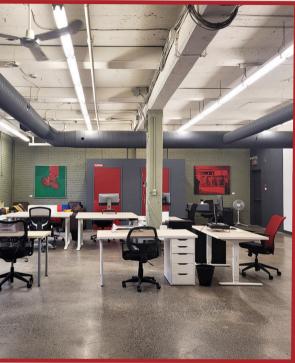

## SUDBURY, ON | RETAIL AND RESTAURANT SPACE | FOR LEASE

| ADDRESS                          | UNIT | APPROX. AREA | MINIMUM RENT | ADDITIONAL RENT | AVAILABILITY | COMMENTS                                                                                               |
|----------------------------------|------|--------------|--------------|-----------------|--------------|--------------------------------------------------------------------------------------------------------|
| For Lease<br>747 Notre Dame Ave. | 103  | 5,129 SF     | \$20.00/SF   | \$10.80/SF      | CONDITIONAL  | Large nationally anchored<br>retail space on<br>a major retail/traffic corridor<br>in central Sudbury. |