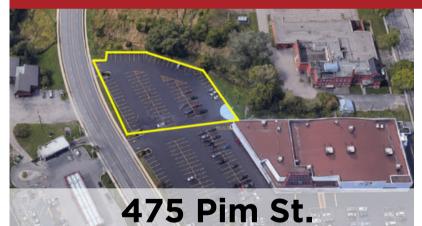

|             | SAULT STE. MARIE, ON   RETAIL |              |              |            |  |  |  |
|-------------|-------------------------------|--------------|--------------|------------|--|--|--|
| ADDRESS     | UNIT                          | APPROX. AREA | MINIMUM RENT | ADDITIONAL |  |  |  |
| 475 Pim St. |                               | 35,161 SF    | TBD          | TBD        |  |  |  |
|             |                               |              |              |            |  |  |  |

### COMMENTS

IMMEDIATE

Large commercial building located on Sault Ste. Marie's commercial strip with ample parking.

IMMEDIATE

Development opportunity located on central Sault Ste. Marie's commercial strip.