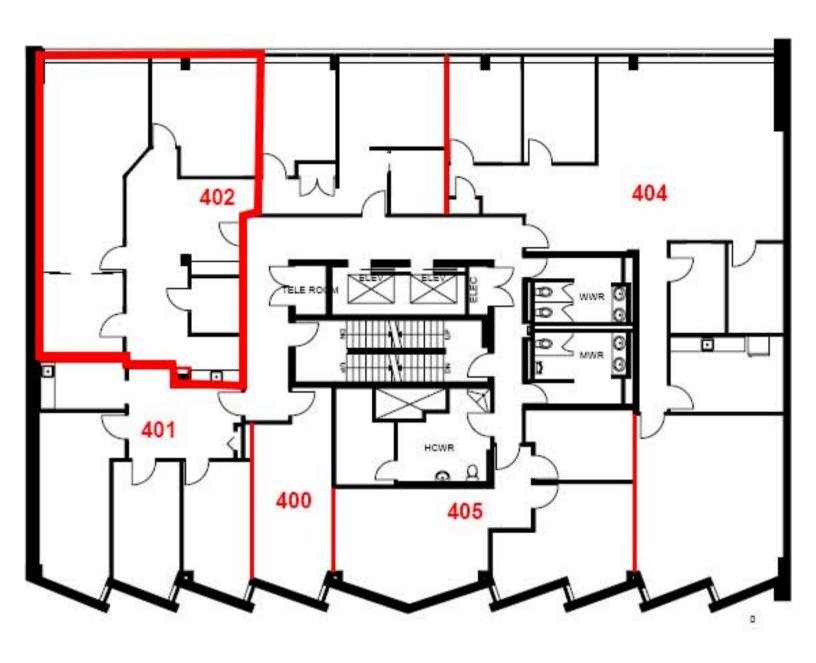

## **402- 222 Somerset St. W.**OTTAWA, ON

Centrally located one block from Elgin St., this 1,416 sq. ft. turn-key corner unit is ready for occupancy. The unit has two large semi-private office spaces, a boardroom, reception, seating area, storage room, and an updated kitchenette. The building features recently updated common washrooms, access to the on-site fitness room, and is in proximity to OC Transpo.

## **Unit Features**

- Natural light
- Elevator access
- Kitchenette equipped with a dishwasher and mini fridge

THE ATTACHED DRAWINGS ARE PROVIDED FOR INFORMATION PURPOSES ONLY AND SHOULD NOT BE RELIED UPON. THE LANDLORD SHALL NOT BE HELD RESPONSIBLE FOR THE PURPOSE OF THE TENANT'S WORK AND SPACE PLANNING.