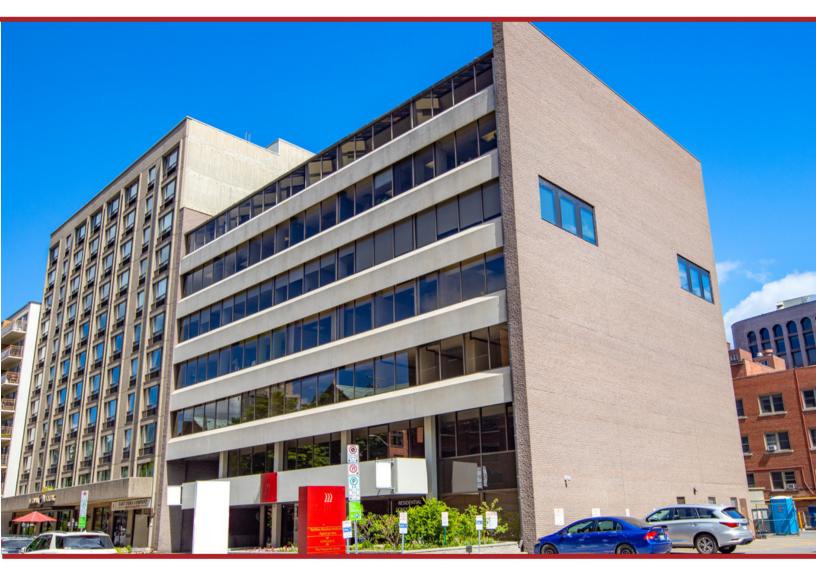

## 1,416 SQ. FT. OFFICE SPACE FOR LEASE

## **402- 222 Somerset St. W.**OTTAWA, ON

Centrally located one block from Elgin St., this 1,416 sq. ft. turn-key corner unit is ready for occupancy. The unit has two large semi-private office spaces, a boardroom, reception, seating area, storage room, and an updated kitchenette. The building features recently updated common washrooms, access to the on-site fitness room, and is in proximity to OC Transpo.