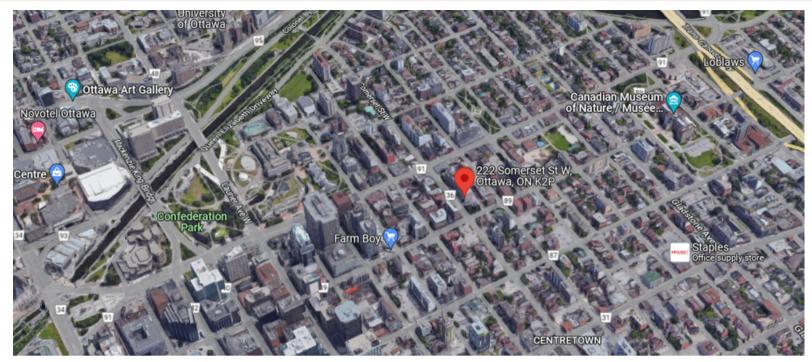

## **402- 222 Somerset St. W.**OTTAWA, ON

Centrally located one block from Elgin St., this 1,416 sq. ft. turn-key corner unit is ready for occupancy. The unit has two large semi-private office spaces, a boardroom, reception, seating area, storage room, and an updated kitchenette. The building features recently updated common washrooms, access to the on-site fitness room, and is in proximity to OC Transpo.