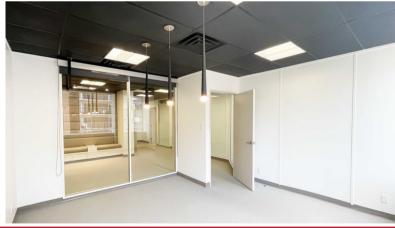

## **402- 222 Somerset St. W.**OTTAWA, ON

Centrally located one block from Elgin St., this 1,416 sq. ft. turn-key corner unit is ready for occupancy. The unit has two large semi-private office spaces, a boardroom, reception, seating area, storage room, and an updated kitchenette. The building features recently updated common washrooms, access to the on-site fitness room, and is in proximity to OC Transpo.

## **Unit Features**

- Natural light
- Elevator access
- Kitchenette equipped with a dishwasher and mini fridge

THE ATTACHED DRAWINGS ARE PROVIDED FOR INFORMATION PURPOSES ONLY AND SHOULD NOT BE RELIED UPON. THE LANDLORD SHALL NOT BE HELD RESPONSIBLE FOR THE PURPOSE OF THE TENANT'S WORK AND SPACE PLANNING.