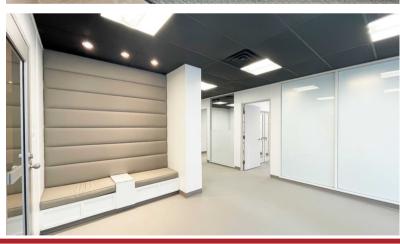

## **402- 222 Somerset St. W.**OTTAWA, ON

Centrally located one block from Elgin St., this 1,416 sq. ft. turn-key corner unit is ready for occupancy. The unit has two large semi-private office spaces, a boardroom, reception, seating area, storage room, and an updated kitchenette. The building features recently updated common washrooms, access to the on-site fitness room, and is in proximity to OC Transpo.

## **Unit Features**

- Natural light
- Elevator access
- Kitchenette equipped with a dishwasher and mini fridge

THE ATTACHED DRAWINGS ARE PROVIDED FOR INFORMATION PURPOSES ONLY AND SHOULD NOT BE RELIED UPON. THE LANDLORD SHALL NOT BE HELD RESPONSIBLE FOR THE PURPOSE OF THE TENANT'S WORK AND SPACE PLANNING.