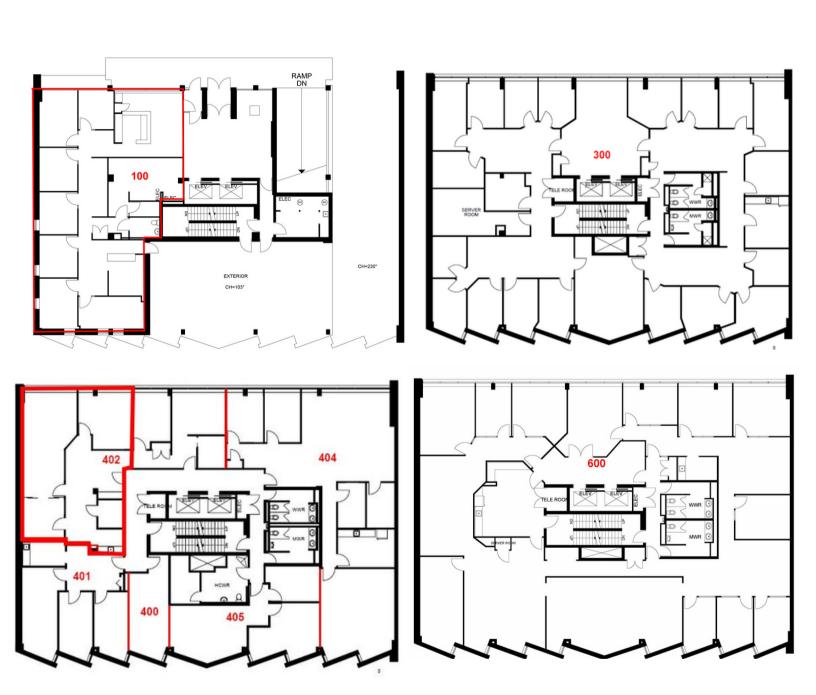

# 222 Somerset St. W. OTTAWA, ONTARIO

| UNIT | AREA     | MINIMUM RENT | ADDITIONAL RENT | AVAILABILITY  |
|------|----------|--------------|-----------------|---------------|
|      |          |              |                 |               |
| 100  | 2,296 SF | \$25.00/SF   | \$19.72/SF      | NOVEMBER 2023 |
| 200  | 5,012 SF | \$13.00/SF   | \$19.72/SF      | IMMEDIATE     |
| 300  | 6,665 SF | \$13.00/SF   | \$19.72/SF      | IMMEDIATE     |
| 402  | 1,416 SF | \$13.00/SF   | \$19.72/SF      | IMMEDIATE     |
| 600  | 6,673 SF | \$13.00/SF   | \$19.72/SF      | IMMEDIATE     |
|      |          |              |                 |               |