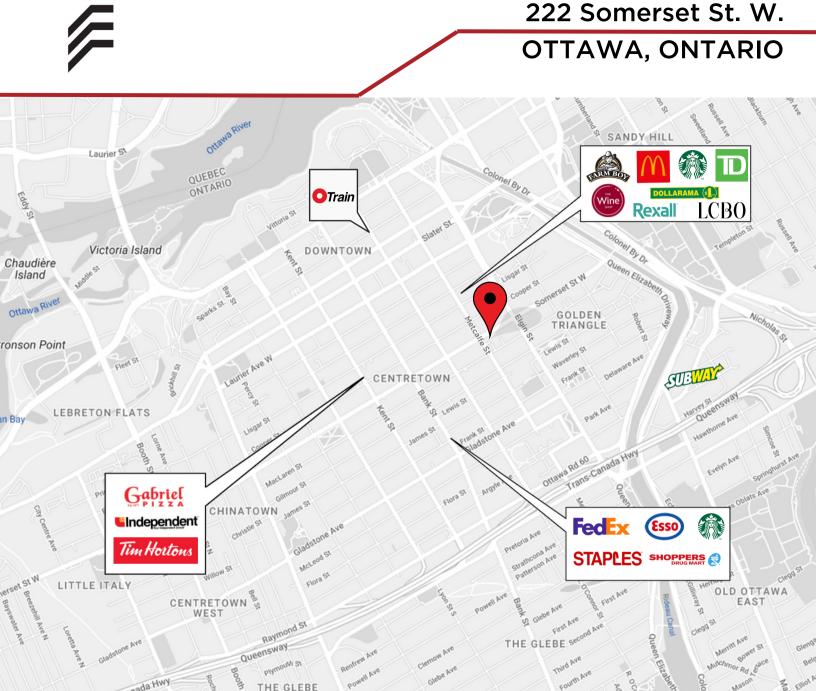

#### **LOCATION DETAILS**

- Public transit stop nearby
- Centrally located one block from Elgin St.

ANNEX

• Surrounded by amenities including retail shops, cafes, restaurants and pubs

Information contained herein has been obtained from sources that we deem to be reliable but is not warranted as such and does not form any part of any future contract. This offering may be altered or withdrawn at any time without notice.