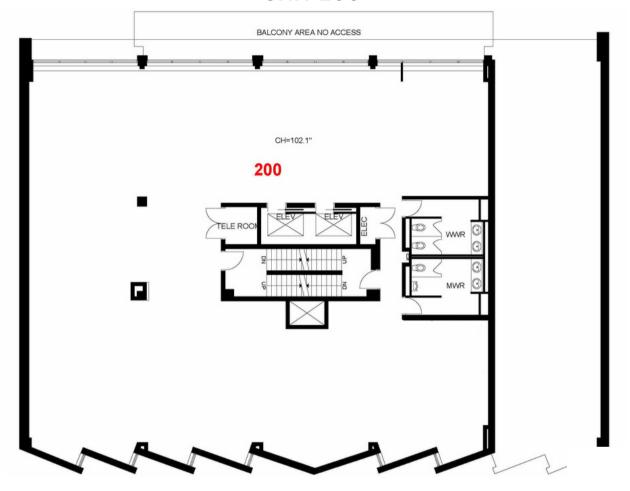

#### **UNIT 200**

THE ATTACHED DRAWINGS ARE PROVIDED FOR INFORMATION PURPOSES ONLY AND SHOULD NOT BE RELIED UPON. THE LANDLORD SHALL NOT BE HELD RESPONSIBLE FOR THE PURPOSE OF THE TENANT'S WORK AND SPACE PLANNING.

#### **UNIT OVERVIEW**

This 5,012 sq. ft. full-floor shell unit has wall-to-wall windows on its north side and is ready for your customized build-out. The building includes access to the on-site fitness room, and is in proximity to OC Transpo.

#### **UNIT HIGHLIGHTS**

• Direct elevator access to unit

• Recently updated washrooms