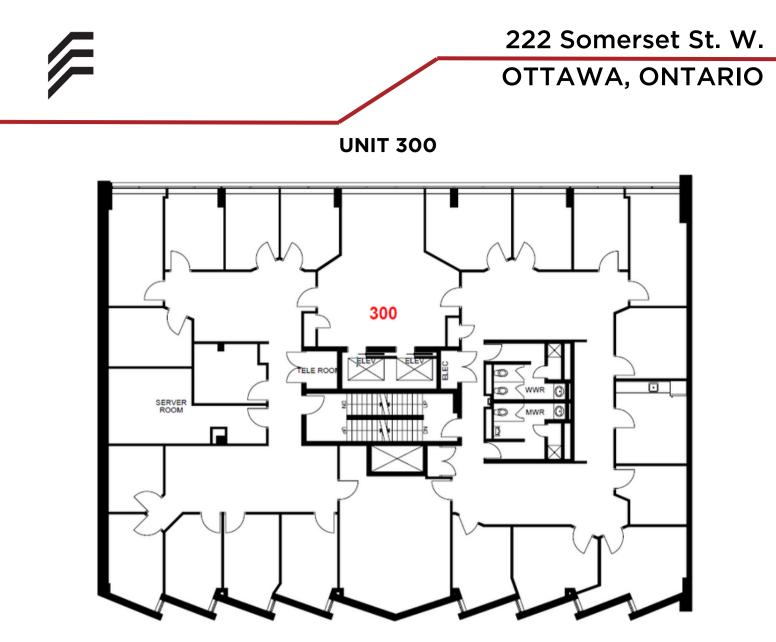

### UNIT OVERVIEW

This 6,665 sq. ft. full-floor unit has wall-to-wall windows on its north side and is ready for your customized build-out. The current unit has built-out offices, washrooms, a server room, and the space and plumbing for a kitchen. The building features access to the on-site fitness room, and is in proximity to OC Transpo.

## UNIT HIGHLIGHTS

• Full floor unit

• Direct elevator access

**THE PROPERTIES GROUP MANAGEMENT LTD.** 236 Metcalfe Street, Ottawa, ON K2P 1R3

222 Somerset St. W. OTTAWA, ONTARIO

THE ATTACHED DRAWINGS ARE PROVIDED FOR INFORMATION PURPOSES ONLY AND SHOULD NOT BE RELIED UPON. THE LANDLORD SHALL NOT BE HELD RESPONSIBLE FOR THE PURPOSE OF THE TENANT'S WORK AND SPACE PLANNING.