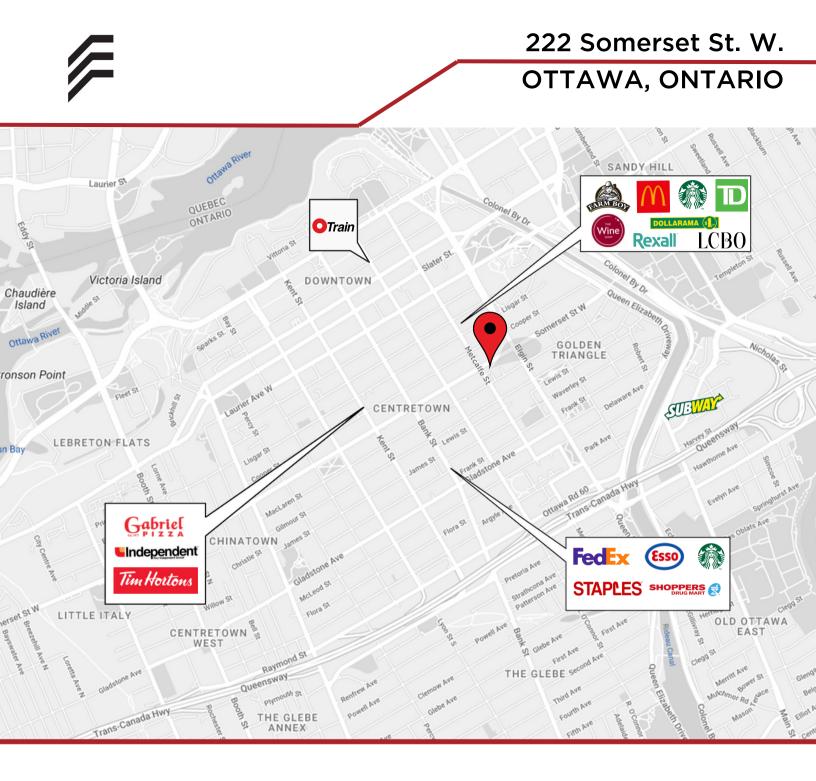

## LOCATION DETAILS

- Public transit stop nearby
- Centrally located one block from Elgin St.
- Surrounded by amenities including retail shops, cafes, restaurants and pubs

Information contained herein has been obtained from sources that we deem to be reliable but is not warranted as such and does not form any part of any future contract. This offering may be altered or withdrawn at any time without notice.