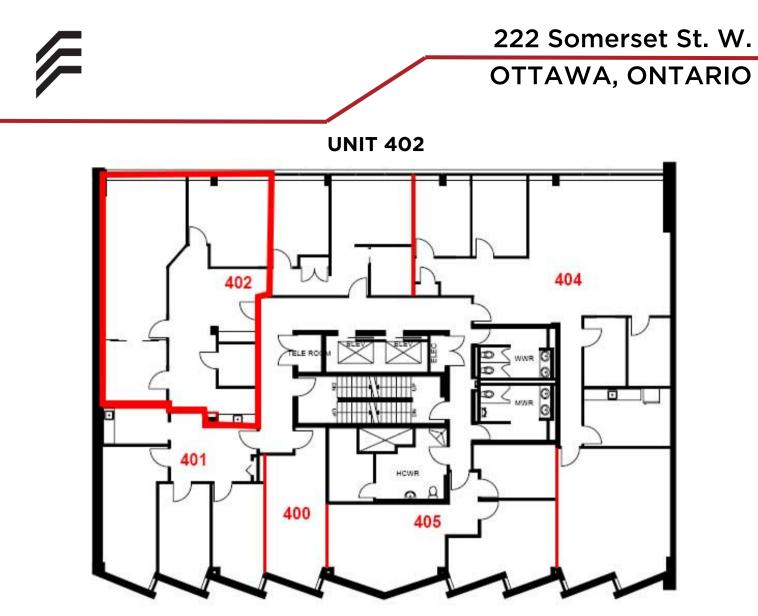

## UNIT OVERVIEW

This 1,416 sq. ft. turn-key corner unit is ready for occupancy. The unit has two large semiprivate office spaces, a boardroom, reception and seating area, storage room, and an updated kitchenette. The building features recently updated common washrooms, access to the on-site fitness room, and is in proximity to OC Transpo.

THE ATTACHED DRAWINGS ARE PROVIDED FOR INFORMATION PURPOSES ONLY AND SHOULD NOT BE RELIED UPON. THE LANDLORD SHALL NOT BE HELD RESPONSIBLE FOR THE PURPOSE OF THE TENANT'S WORK AND SPACE PLANNING.

236 Metcalfe Street, Ottawa, ON K2P 1R3