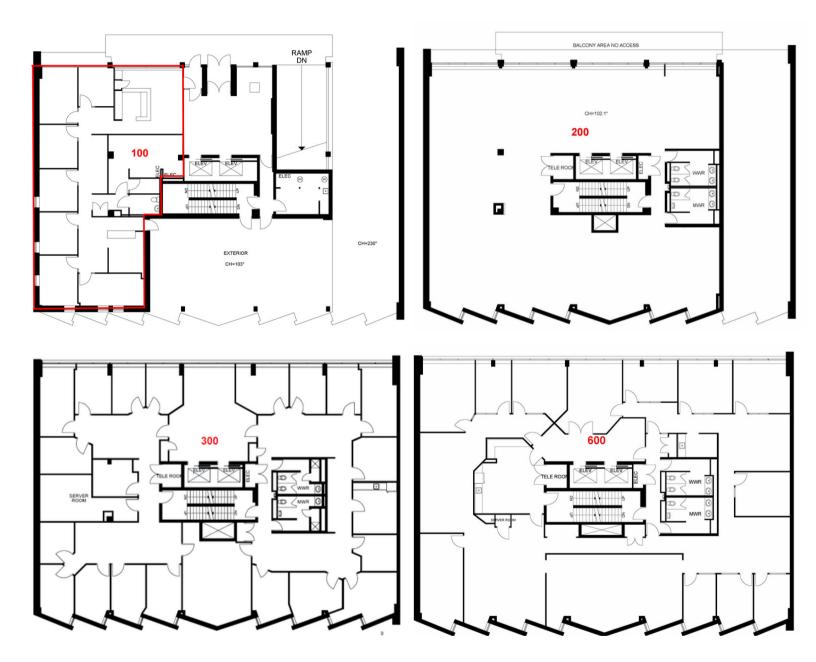

# 222 Somerset St. W. OTTAWA, ONTARIO

| UNIT | AREA     | MINIMUM RENT | ADDITIONAL RENT | AVAILABILITY  |
|------|----------|--------------|-----------------|---------------|
|      |          |              |                 |               |
| 100  | 2,296 SF | \$25.00/SF   | \$19.72/SF      | NOVEMBER 2023 |
| 200  | 5,012 SF | \$13.00/SF   | \$19.72/SF      | IMMEDIATE     |
| 300  | 6,665 SF | \$13.00/SF   | \$19.72/SF      | IMMEDIATE     |
| 402  | 1,416 SF | \$13.00/SF   | \$19.72/SF      | IMMEDIATE     |
| 600  | 6,673 SF | \$13.00/SF   | \$19.72/SF      | IMMEDIATE     |
|      |          |              |                 |               |