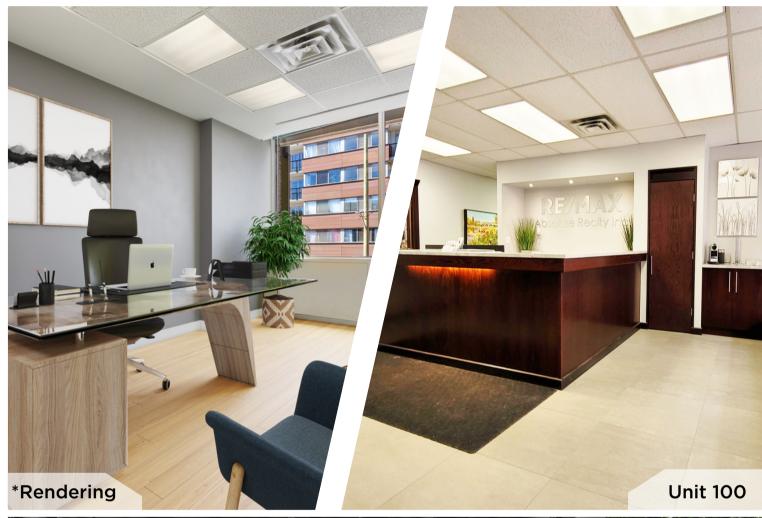

# 222 Somerset St. W. OTTAWA, ONTARIO

| UNIT | AREA     | MINIMUM RENT | ADDITIONAL RENT | AVAILABILITY  |
|------|----------|--------------|-----------------|---------------|
|      |          |              |                 |               |
| 100  | 2,296 SF | \$25.00/SF   | \$19.72/SF      | NOVEMBER 2023 |
| 200  | 5,012 SF | \$13.00/SF   | \$19.72/SF      | IMMEDIATE     |
| 300  | 6,665 SF | \$13.00/SF   | \$19.72/SF      | IMMEDIATE     |
| 402  | 1,416 SF | \$13.00/SF   | \$19.72/SF      | IMMEDIATE     |
| 600  | 6,673 SF | \$13.00/SF   | \$19.72/SF      | IMMEDIATE     |
|      |          |              |                 |               |