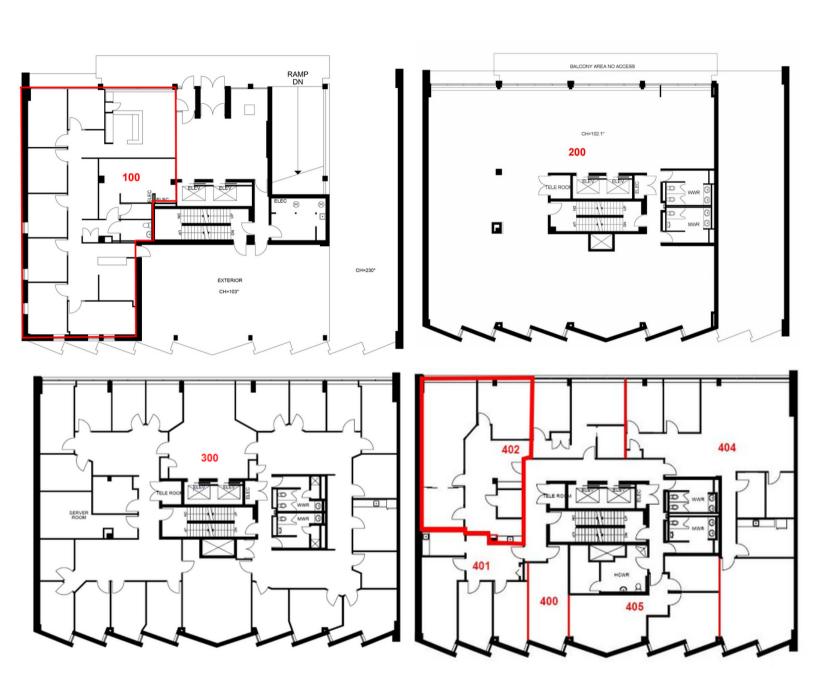

# 222 Somerset St. W. OTTAWA, ONTARIO

| UNIT | AREA     | MINIMUM RENT | ADDITIONAL RENT | AVAILABILITY  |
|------|----------|--------------|-----------------|---------------|
|      |          |              |                 |               |
| 100  | 2,296 SF | \$25.00/SF   | \$19.72/SF      | NOVEMBER 2023 |
| 200  | 5,012 SF | \$13.00/SF   | \$19.72/SF      | IMMEDIATE     |
| 300  | 6,665 SF | \$13.00/SF   | \$19.72/SF      | IMMEDIATE     |
| 402  | 1,416 SF | \$13.00/SF   | \$19.72/SF      | IMMEDIATE     |
| 600  | 6,673 SF | \$13.00/SF   | \$19.72/SF      | IMMEDIATE     |
|      |          |              |                 |               |