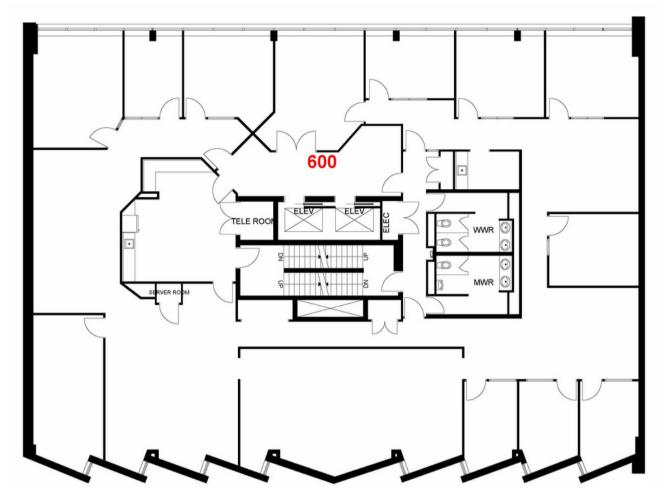

#### **UNIT 600**

THE ATTACHED DRAWINGS ARE PROVIDED FOR INFORMATION PURPOSES ONLY AND SHOULD NOT BE RELIED UPON. THE LANDLORD SHALL NOT BE HELD RESPONSIBLE FOR THE PURPOSE OF THE TENANT'S WORK AND SPACE PLANNING.

#### **UNIT OVERVIEW**

This 6,673 sq. ft. full-floor unit has wall-to-wall windows on its north side and is ready for your customized build-out. The building features access to the on-site fitness room, and is in proximity to OC Transpo.

#### **UNIT HIGHLIGHTS**

· Full floor unit

Direct elevator access