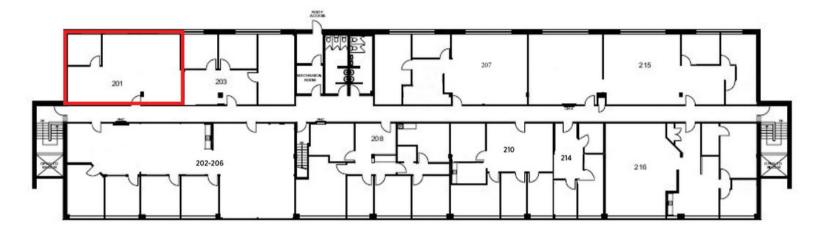

# 1680 Woodward Dr. OTTAWA, ONTARIO

| UNIT | AREA     | MINIMUM RENT  | ADDITIONAL RENT | AVAILABILITY |
|------|----------|---------------|-----------------|--------------|
|      |          |               |                 |              |
| 201  | 2,296 SF | \$2,100/MONTH |                 | IMMEDIATE    |
| 207  | 5,012 SF | \$2,425/MONTH |                 | IMMEDIATE    |
| 215  | 6,665 SF | \$12/SF       | \$13.66/SF      | IMMEDIATE    |
|      |          |               |                 |              |

#### **UNIT 201**

THE ATTACHED DRAWINGS ARE PROVIDED FOR INFORMATION PURPOSES ONLY AND SHOULD NOT BE RELIED UPON. THE LANDLORD SHALL NOT BE HELD RESPONSIBLE FOR THE PURPOSE OF THE TENANT'S WORK AND SPACE PLANNING.