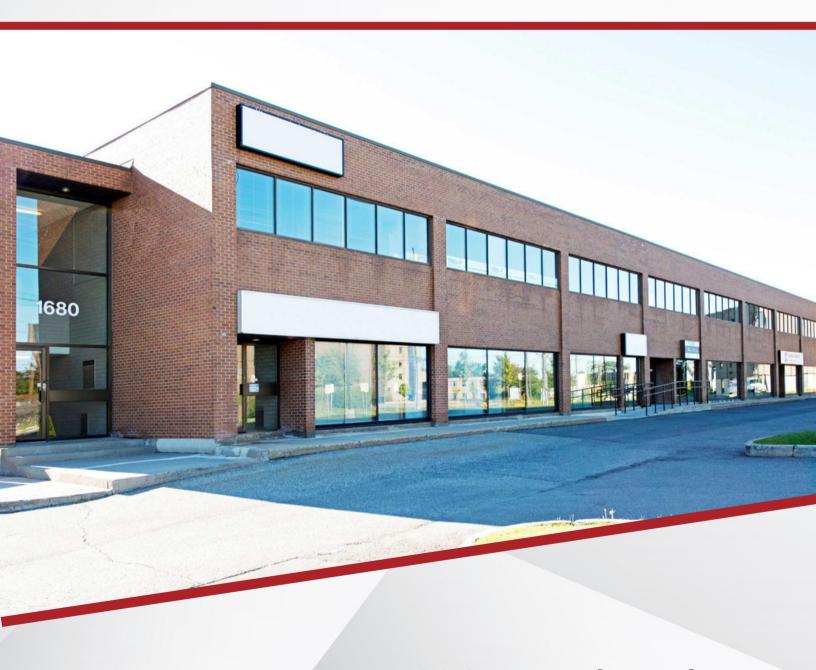

# **FOR LEASE**

1680 Woodward Dr. OTTAWA, ONTARIO

# 1680 Woodward Dr. OTTAWA, ONTARIO

| UNIT | AREA     | MINIMUM RENT  | ADDITIONAL RENT | AVAILABILITY |
|------|----------|---------------|-----------------|--------------|
|      |          |               |                 |              |
| 201  | 2,296 SF | \$2,100/MONTH |                 | IMMEDIATE    |
| 207  | 5,012 SF | \$2,425/MONTH |                 | IMMEDIATE    |
| 215  | 6,665 SF | \$12/SF       | \$13.66/SF      | IMMEDIATE    |
|      |          |               |                 |              |

### **LOCATION DETAILS**

- Public transit stop nearby.
- Close to Carling Ave. and Hwy 417.
- Centrally located in the Woodward Industrial Park.