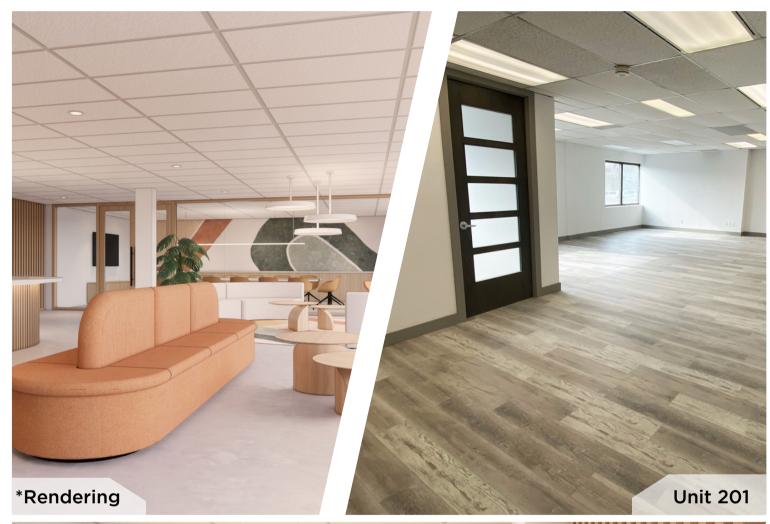

#### **UNIT 201**

THE ATTACHED DRAWINGS ARE PROVIDED FOR INFORMATION PURPOSES ONLY AND SHOULD NOT BE RELIED UPON. THE LANDLORD SHALL NOT BE HELD RESPONSIBLE FOR THE PURPOSE OF THE TENANT'S WORK AND SPACE PLANNING.

#### **UNIT OVERVIEW**

Centrally located in the Woodward Industrial Park, close to Carling Ave. and Hwy 417, this southeast-facing, second-floor corner unit offers large windows and an abundance of natural light. This flexible office space can be tailored to suit your business needs and is available in as-is condition. The space currently has a large common area and an enclosed office space with newly installed LED lighting and vinyl flooring. The building also offers after-hours access with a fob, recently renovated common washrooms and on-site parking. Available June 1, 2023.

#### **UNIT HIGHLIGHTS**

New flooring

• Natural light