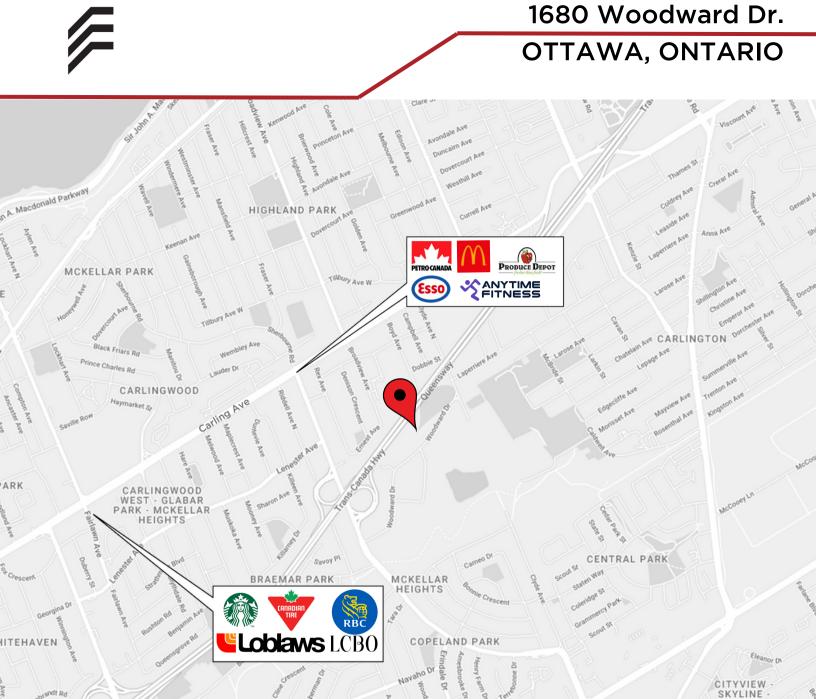

## OTTAWA, ONTARIO

### **LOCATION DETAILS**

- Public transit stop nearby.
- Close to Carling Ave. and Hwy 417.
- Centrally located in the Woodward Industrial Park.