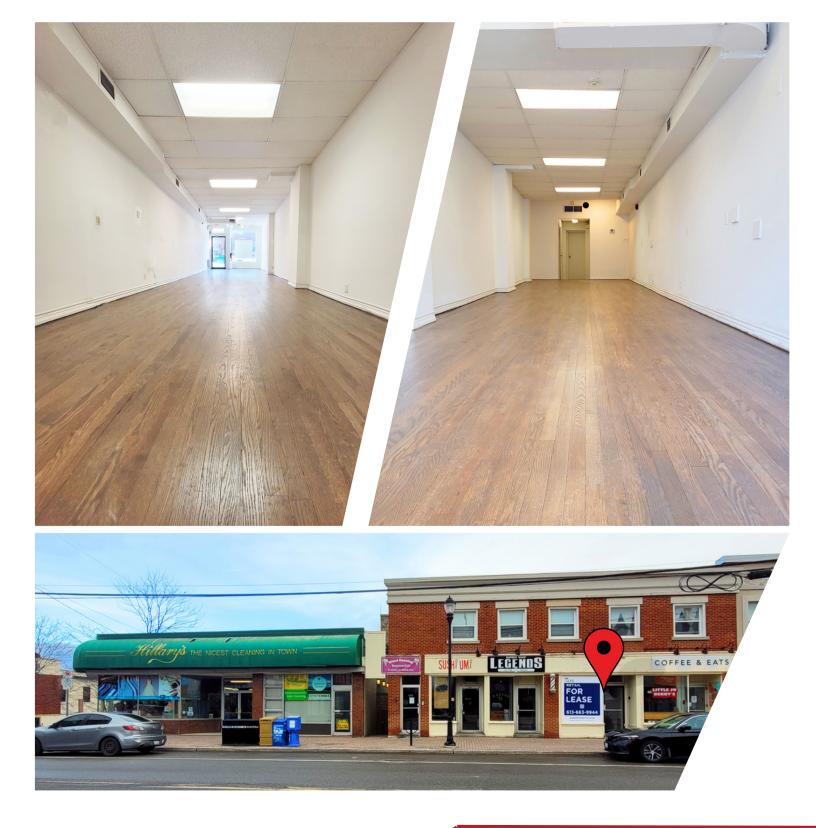

#### UNIT OVERVIEW

Nestled in the heart of Wellington Village, walking distance from Tunney's Pasture LRT Station this 758 sq. ft. unit features a beautiful display window and refinished hardwood floors. This unit neighbours the countless restaurants, cafes, retail boutiques, and services located on Wellington St. W.

#### **UNIT HIGHLIGHTS**

• Beautiful display window

• Recently re-finished hardwood floors