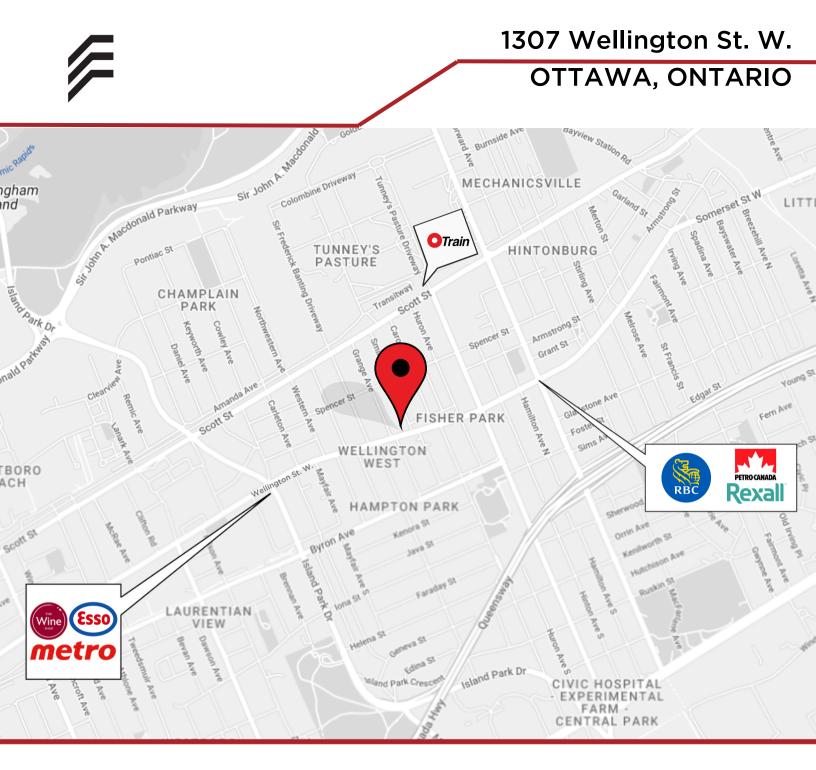

### LOCATION DETAILS

- Prime retail location
- Year-round foot traffic
- Close proximity to Tunney's Pasture O-Train station
- Close proximity to Hwy. 417 Parkdale exit

Information contained herein has been obtained from sources that we deem to be reliable but is not warranted as such and does not form any part of any future contract. This offering may be altered or withdrawn at any time without notice.