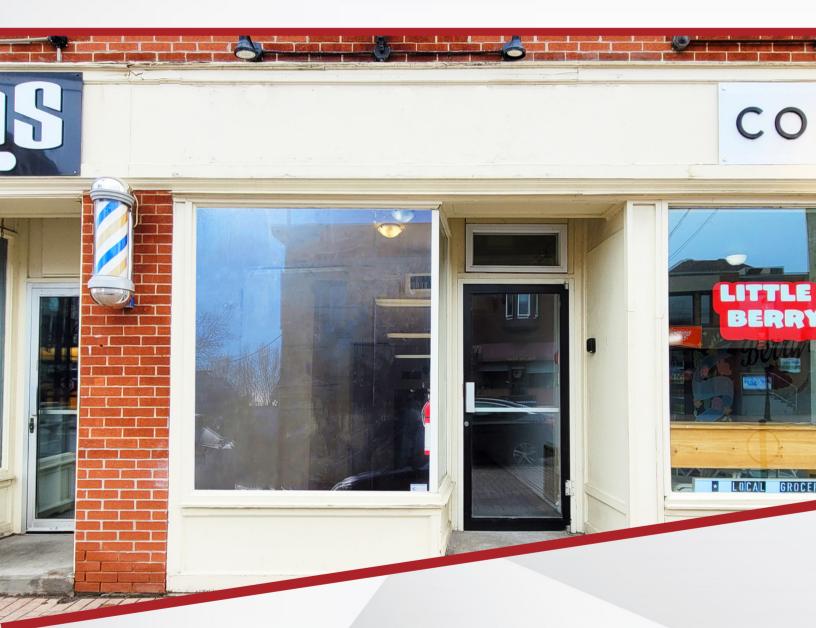

#### UNIT OVERVIEW

Nestled in the heart of Wellington Village, walking distance from Tunney's Pasture LRT Station this 758 sq. ft. unit features a beautiful display window and refinished hardwood floors. This unit neighbours the countless restaurants, cafes, retail boutiques, and services located on Wellington St. W.

#### **UNIT HIGHLIGHTS**

• Beautiful display window

• Recently re-finished hardwood floors