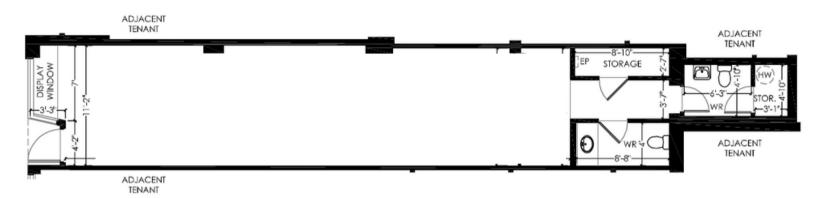

#### UNIT OVERVIEW

Nestled in the heart of Wellington Village, walking distance from Tunney's Pasture LRT Station this 758 sq. ft. unit features a beautiful display window and refinished hardwood floors. This unit neighbours the countless restaurants, cafes, retail boutiques, and services located on Wellington St. W.