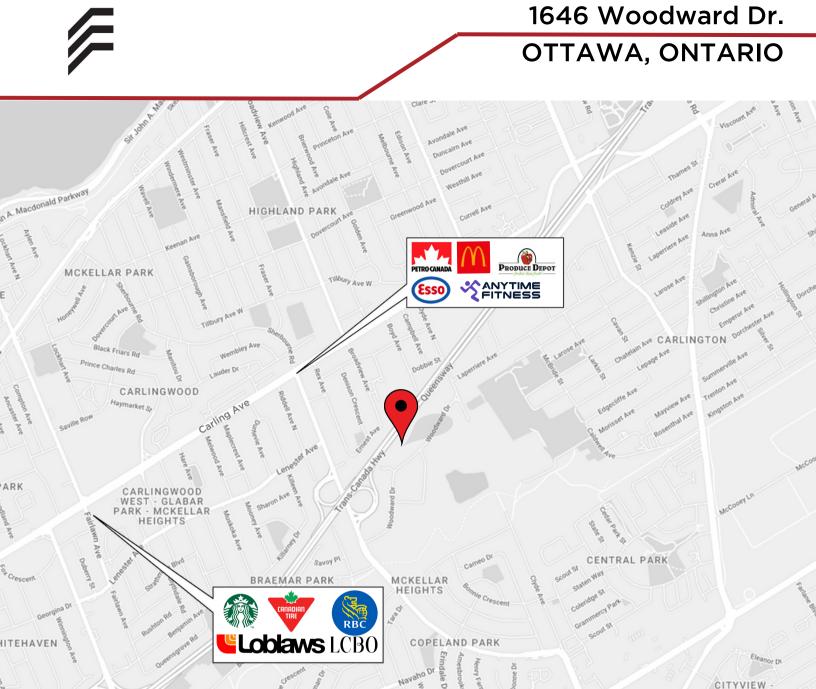

### **LOCATION DETAILS**

- Public transit stop nearby
- Close to Carling Ave. and Hwy 417
- Centrally located in the Woodward Industrial Park

Information contained herein has been obtained from sources that we deem to be reliable but is not warranted as such and does not form any part of any future contract. This offering may be altered or withdrawn at any time without notice.