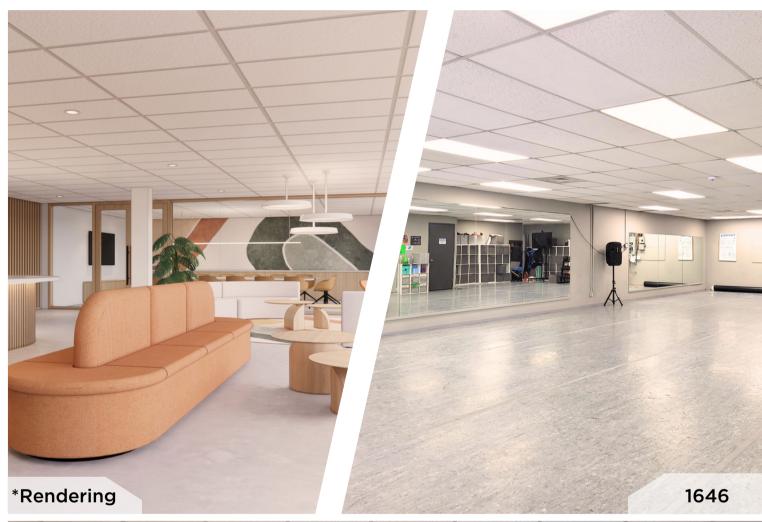

#### UNIT 1646 - 5,277 square feet

THE ATTACHED DRAWINGS ARE PROVIDED FOR INFORMATION PURPOSES ONLY AND SHOULD NOT BE RELIED UPON. THE LANDLORD SHALL NOT BE HELD RESPONSIBLE FOR THE PURPOSE OF THE TENANT'S WORK AND SPACE PLANNING.

#### **UNIT OVERVIEW**

Centrally located in the Woodward Industrial Park, close to Carling Ave. and Hwy 417, this flexible ground-floor retail-industrial unit offers street frontage onto Woodward Dr. with signage opportunities. This unit has 16' ceilings, an at-grade loading door with 14' clearance, and an additional rear entrance. Available February 2024.

#### **UNIT HIGHLIGHTS**

- At-grade loading dock with 14' clearance
  16' ceiling heights