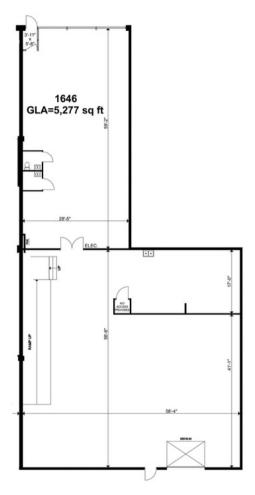

#### UNIT 1646 - 5,277 square feet

THE ATTACHED DRAWINGS ARE PROVIDED FOR INFORMATION PURPOSES ONLY AND SHOULD NOT BE RELIED UPON. THE LANDLORD SHALL NOT BE HELD RESPONSIBLE FOR THE PURPOSE OF THE TENANT'S WORK AND SPACE PLANNING.