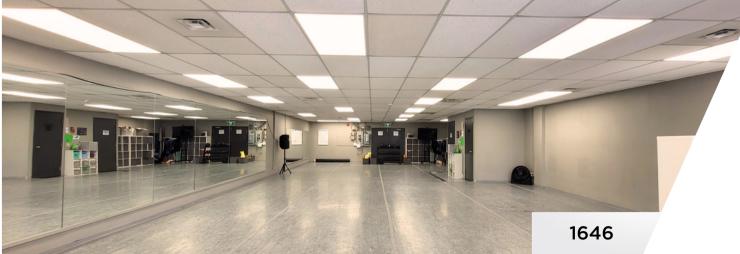

#### **UNIT OVERVIEW**

Centrally located in the Woodward Industrial Park, close to Carling Ave. and Hwy 417, this flexible ground-floor retail-industrial unit offers street frontage onto Woodward Dr. with signage opportunities. This unit has 16' ceilings, an at-grade loading door with 14' clearance, and an additional rear entrance. Available February 2024.

#### **UNIT HIGHLIGHTS**

- At-grade loading dock with 14' clearance
  16' ceiling heights