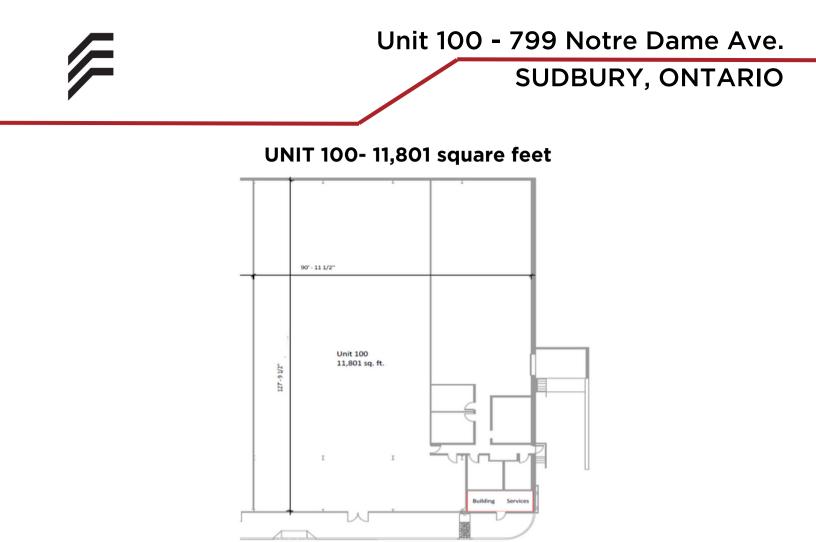

#### UNIT OVERVIEW

Located on Notre Dame Ave in central Sudbury, this 11,801 sq. ft. unit is shadowanchored by The Brick and Dollarama and sits in the retail corridor connecting the north and south ends of the Greater Sudbury. This end-cap unit features a 10' to 20' foot cathedral ceiling over 70' of frontage, great visibility from the road, plenty of outdoor parking, and a loading door with a dock leveler.