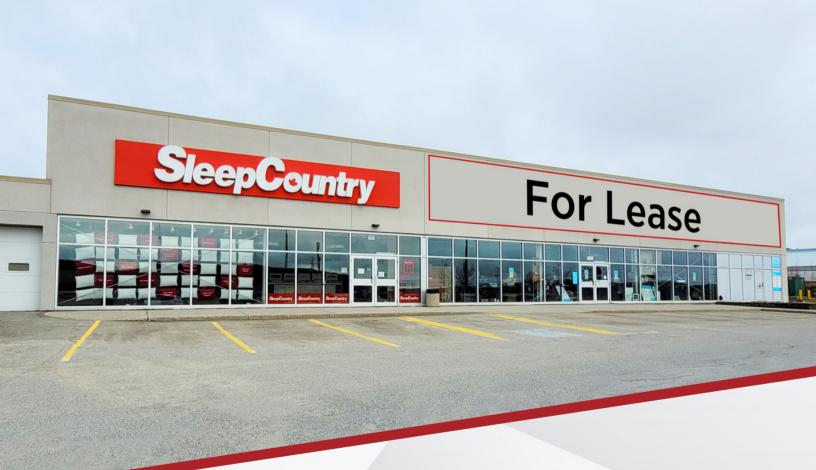

#### UNIT OVERVIEW

Located on Notre Dame Ave in central Sudbury, this 11,801 sq. ft. unit is shadowanchored by The Brick and Dollarama and sits in the retail corridor connecting the north and south ends of the Greater Sudbury. This end-cap unit features a 10' to 20' foot cathedral ceiling over 70' of frontage, great visibility from the road, plenty of outdoor parking, and a loading door with a dock leveler.