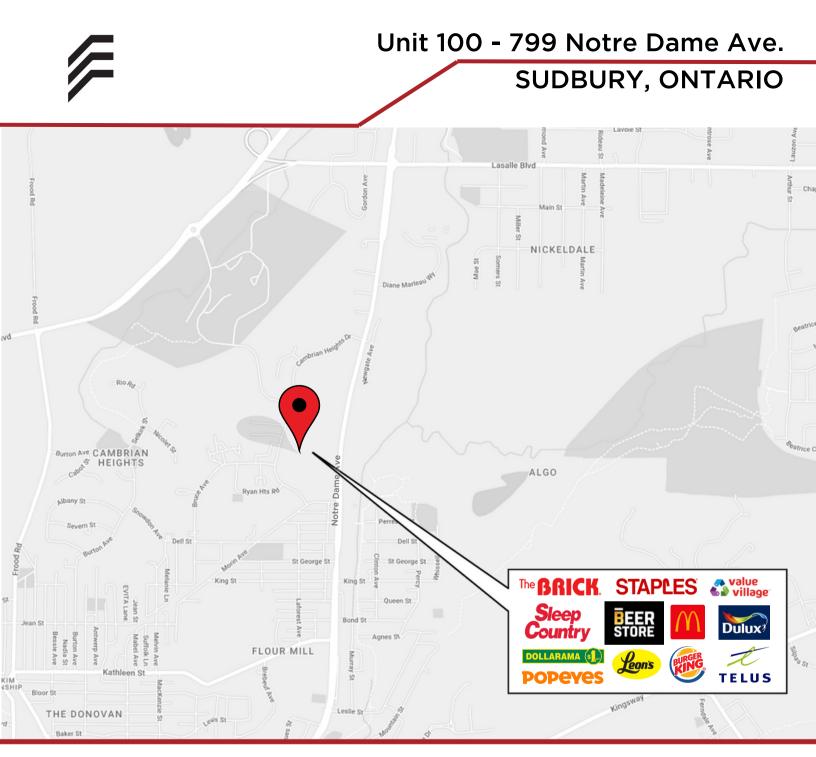

#### UNIT OVERVIEW

Located on Notre Dame Ave in central Sudbury, this 11,801 sq. ft. unit is shadowanchored by The Brick and Dollarama and sits in the retail corridor connecting the north and south ends of the Greater Sudbury. This end-cap unit features a 10' to 20' foot cathedral ceiling over 70' of frontage, great visibility from the road, plenty of outdoor parking, and a loading door with a dock leveler.

#### LOCATION DETAILS

- National tenant mix.
- High visibility and centrally located.