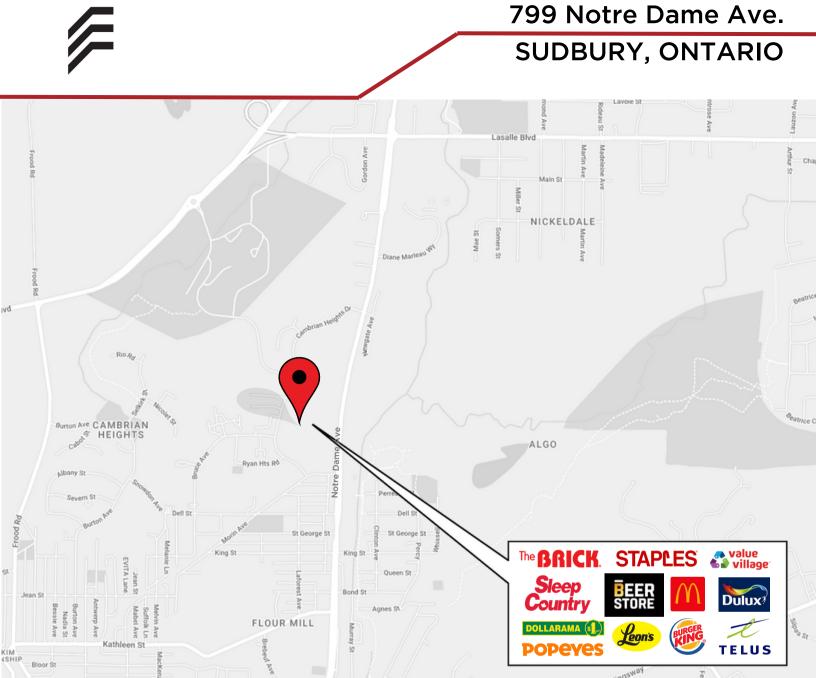

# 799 Notre Dame Ave. SUDBURY, ONTARIO

- **Sudbury** is the largest city in Northern Ontario both by population, with over 166,000 people (2021 census), and geographically.
- Accessible and serviced by the three highways including the Trans Canada Highway.
- Regional Hub for North Eastern Ontario.
- Home to Laurentian University, Cambrian College, and Boreal College.
- The Centre is over 125,000 sq. ft.
- Located on Notre Dame Ave., a 4 lane artery, connecting North and South Sudbury.
- Centre includes National largeformat tenants: The Brick, Staples, Dollarama, Value Village, Sleep Country, and shadow anchored by Leon's.
- Other retailers on Notre Dame Ave. include McDonald's, Popeye's Chicken (2022), Tim Horton's (2022); Burger King, Beer Store, and more.

#### PAD SITE OVERVIEW

This 1000-3500 sq. ft prepped pad site opportunity is located in a nationally anchored retail site on Notre Dame Ave., a major retail/traffic corridor connecting New Sudbury in the North end, to the South end via Downtown. This pad site can accommodate a drive-through and provides a high-profile street-front location neighbouring the Brick, Staples, Dollarama, Sleep country, and others.