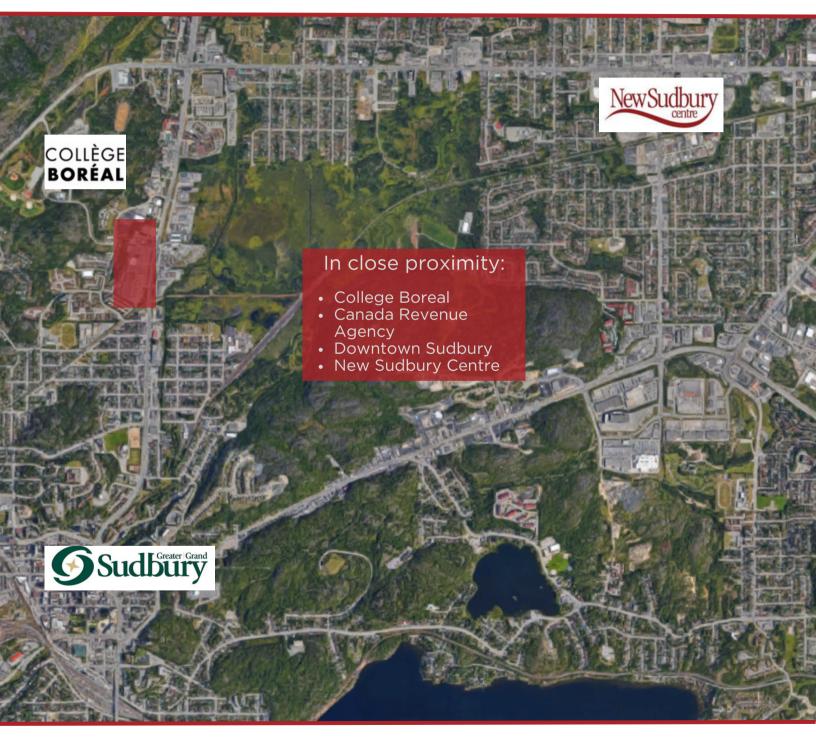

# 799 Notre Dame Ave. SUDBURY, ONTARIO

- **Sudbury** is the largest city in Northern Ontario both by population, with over 166,000 people (2021 census), and geographically.
- Accessible and serviced by the three highways including the Trans Canada Highway.
- Regional Hub for North Eastern Ontario.
- Home to Laurentian University, Cambrian College, and Boreal College.
- The Centre is over 125,000 sq. ft.
- Located on Notre Dame Ave., a 4 lane artery, connecting North and South Sudbury.
- Centre includes National largeformat tenants: The Brick, Staples, Dollarama, Value Village, Sleep Country, and shadow anchored by Leon's.
- Other retailers on Notre Dame Ave. include McDonald's, Popeye's Chicken (2022), Tim Horton's (2022); Burger King, Beer Store, and more.

#### PAD SITE OVERVIEW

This 1000-3500 sq. ft prepped pad site opportunity is located in a nationally anchored retail site on Notre Dame Ave., a major retail/traffic corridor connecting New Sudbury in the North end, to the South end via Downtown. This pad site can accommodate a drive-through and provides a high-profile street-front location neighbouring the Brick, Staples, Dollarama, Sleep country, and others.