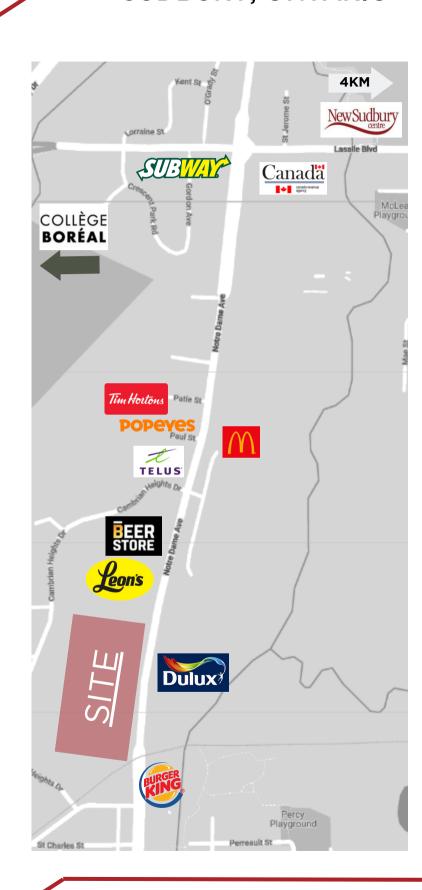

# 799 Notre Dame Ave. SUDBURY, ONTARIO

- **Sudbury** is the largest city in Northern Ontario both by population, with over 166,000 people (2021 census), and geographically.
- Accessible and serviced by the three highways including the Trans Canada Highway.
- Regional Hub for North Eastern Ontario.
- Home to Laurentian University, Cambrian College, and Boreal College.
- The Centre is over 125,000 sq. ft.
- Located on Notre Dame Ave., a 4 lane artery, connecting North and South Sudbury.
- Centre includes National largeformat tenants: The Brick, Staples, Dollarama, Value Village, Sleep Country, and shadow anchored by Leon's.
- Other retailers on Notre Dame Ave. include McDonald's, Popeye's Chicken (2022), Tim Horton's (2022); Burger King, Beer Store, and more.

#### PAD SITE OVERVIEW

This 1000-3500 sq. ft prepped pad site opportunity is located in a nationally anchored retail site on Notre Dame Ave., a major retail/traffic corridor connecting New Sudbury in the North end, to the South end via Downtown. This pad site can accommodate a drive-through and provides a high-profile street-front location neighbouring the Brick, Staples, Dollarama, Sleep country, and others.