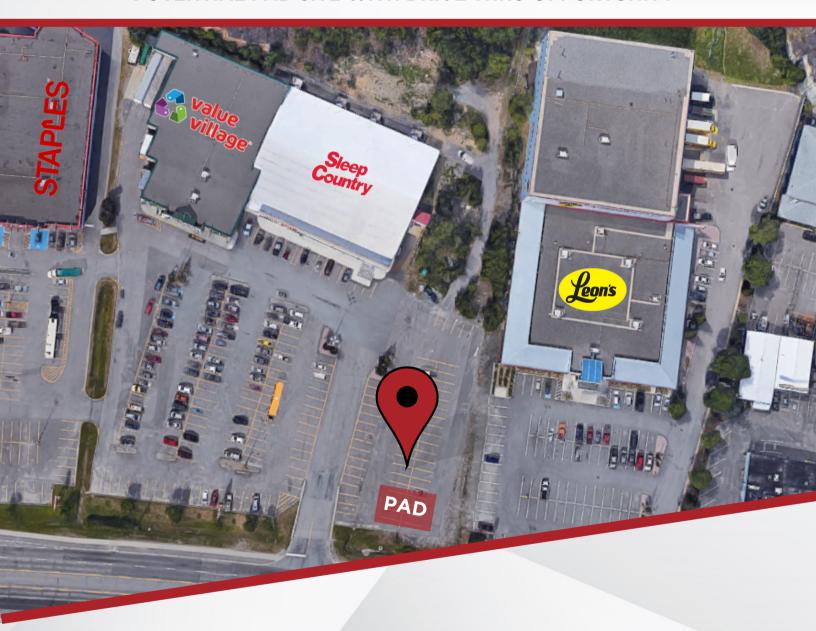

#### PAD SITE OVERVIEW

This 1000-3500 sq. ft prepped pad site opportunity is located in a nationally anchored retail site on Notre Dame Ave., a major retail/traffic corridor connecting New Sudbury in the North end, to the South end via Downtown. This pad site can accommodate a drive-through and provides a high-profile street-front location neighbouring the Brick, Staples, Dollarama, Sleep country, and others.