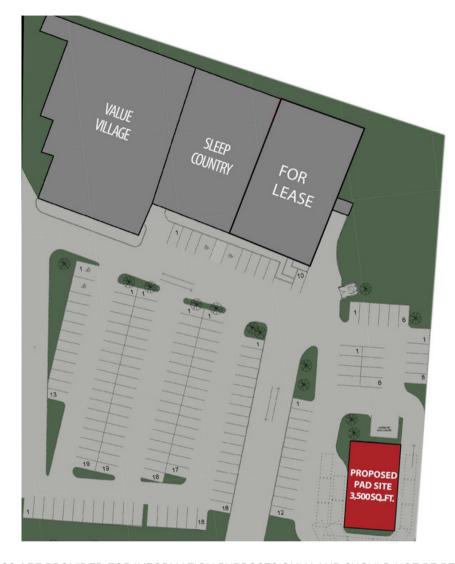

## SUDBURY, ONTARIO

THE ATTACHED DRAWINGS ARE PROVIDED FOR INFORMATION PURPOSES ONLY AND SHOULD NOT BE RELIED UPON. THE LANDLORD SHALL NOT BE HELD RESPONSIBLE FOR THE PURPOSE OF THE TENANT'S WORK AND SPACE PLANNING.

#### PAD SITE OVERVIEW

This 1000-3500 sq. ft prepped pad site opportunity is located in a nationally anchored retail site on Notre Dame Ave., a major retail/traffic corridor connecting New Sudbury in the North end, to the South end via Downtown. This pad site can accommodate a drive-through and provides a high-profile street-front location neighbouring the Brick, Staples, Dollarama, Sleep country, and others.