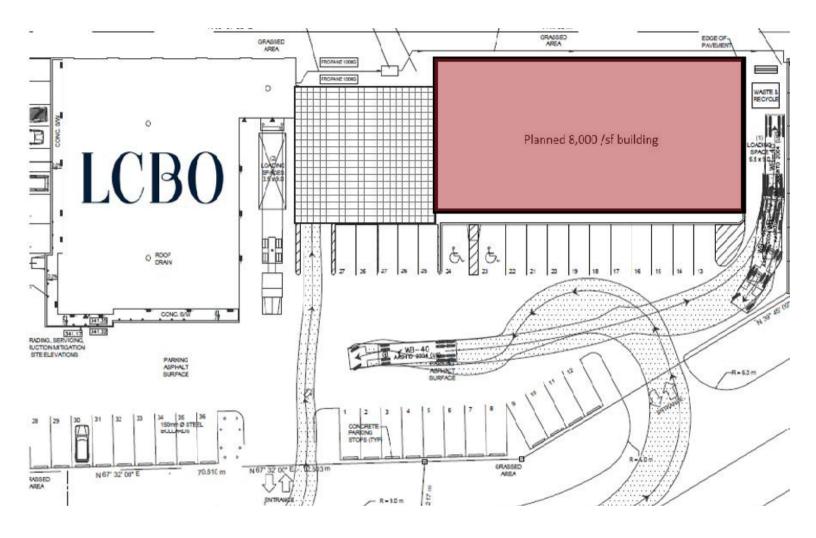

## 315 Hastings St. N. BANCROFT, ONTARIO

THE ATTACHED DRAWINGS ARE PROVIDED FOR INFORMATION PURPOSES ONLY AND SHOULD NOT BE RELIED UPON. THE LANDLORD SHALL NOT BE HELD RESPONSIBLE FOR THE PURPOSE OF THE TENANT'S WORK AND SPACE PLANNING.

#### PAD SITE OVERVIEW

This pad site opportunity is located at the Northern tip of Hastings County and the Southern end of Algonquin Park close to Hwy 62 in Bancroft. The site can accommodate a 8000 sq. ft. building and is located in a new retail hub already hosting national tenants such as the LCBO, Canadian Tire, and Foodland.