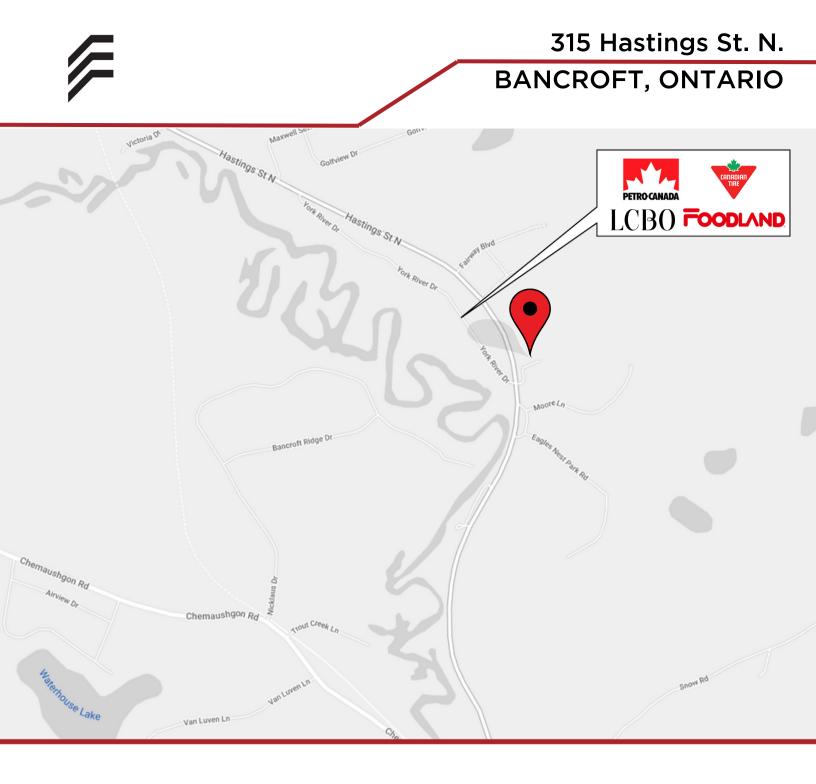

## 315 Hastings St. N. BANCROFT, ONTARIO

#### PAD SITE OVERVIEW

This pad site opportunity is located at the Northern tip of Hastings County and the Southern end of Algonquin Park close to Hwy 62 in Bancroft. The site can accommodate a 8000 sq. ft. building and is located in a new retail hub already hosting national tenants such as the LCBO, Canadian Tire, and Foodland.