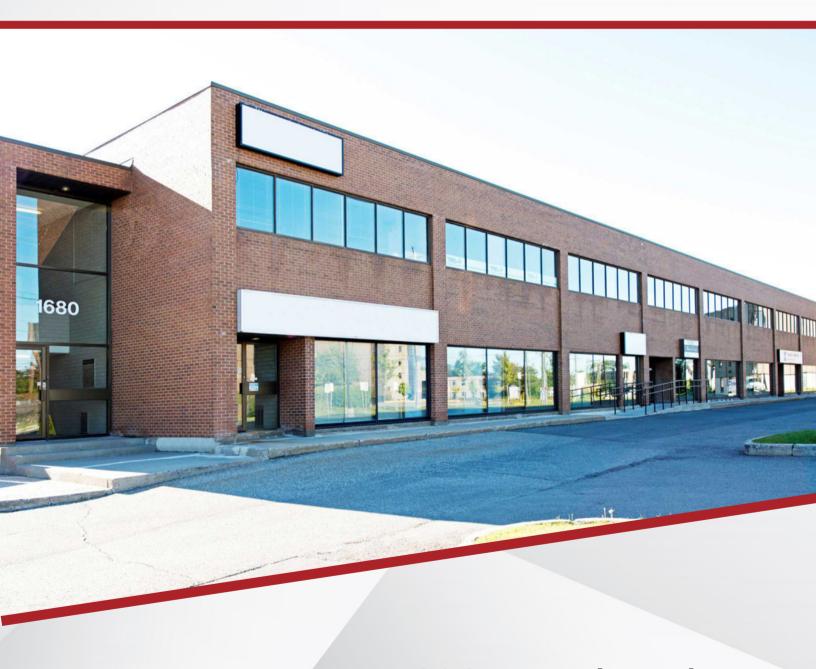

# **FOR LEASE**

1680 Woodward Dr. OTTAWA, ONTARIO

# 1680 Woodward Dr. OTTAWA, ONTARIO

| UNIT | AREA     | MINIMUM RENT  | ADDITIONAL RENT | AVAILABILITY |
|------|----------|---------------|-----------------|--------------|
|      |          |               |                 |              |
| 201  | 979 SF   | \$2,100/MONTH |                 | IMMEDIATE    |
| 207  | 1,130 SF | \$2,425/MONTH |                 | IMMEDIATE    |
| 215  | 1,939 SF | \$12/SF       | \$13.66/SF      | IMMEDIATE    |
|      |          |               |                 |              |