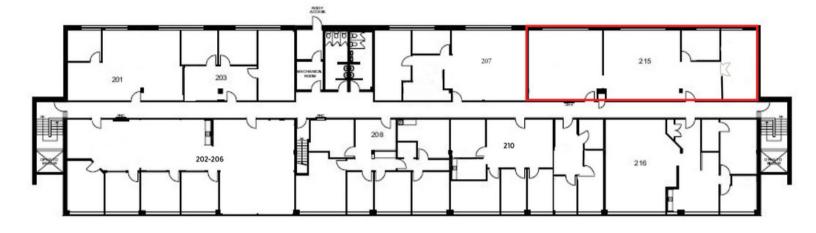

## **UNIT 215 - 1,939 square feet**

THE ATTACHED DRAWINGS ARE PROVIDED FOR INFORMATION PURPOSES ONLY AND SHOULD NOT BE RELIED UPON. THE LANDLORD SHALL NOT BE HELD RESPONSIBLE FOR THE PURPOSE OF THE TENANT'S WORK AND SPACE PLANNING.

#### **UNIT OVERVIEW**

Centrally located in the Woodward Industrial Park, close to Carling Ave. and Hwy 417, this southeast-facing, second-floor unit offers large windows and an abundance of natural light. This flexible office space can be tailored to suit your business needs and is available in as-is condition. The building also offers after-hour access with a fob, recently renovated common washrooms, and on-site parking.

#### **UNIT HIGHLIGHTS**

- Natural Light
- 8.3' Drop Ceilings

- Boardroom
- Employee kitchen area