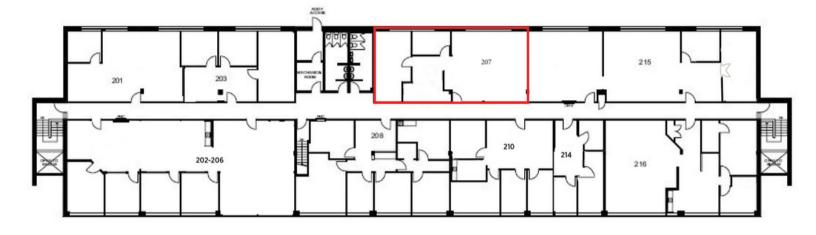

## UNIT 207 - 1,130 square feet

THE ATTACHED DRAWINGS ARE PROVIDED FOR INFORMATION PURPOSES ONLY AND SHOULD NOT BE RELIED UPON. THE LANDLORD SHALL NOT BE HELD RESPONSIBLE FOR THE PURPOSE OF THE TENANT'S WORK AND SPACE PLANNING.

#### **UNIT OVERVIEW**

Centrally located in the Woodward Industrial Park, close to Carling Ave and Hwy 417, this southeast-facing, second-floor unit offers large windows and an abundance of natural light. This flexible office currently has a large common area, an enclosed office space, a boardroom, and new LED lighting. The unit can also accommodate an open-concept kitchen area and full-sized appliances. The building offers after-hour access with a fob, recently renovated common washrooms, and on-site parking.

#### **UNIT HIGHLIGHTS**

- Natural Light
- 8.3' Drop Ceilings

- Generous Common Area
- Customizable Kitchen Area

**THE PROPERTIES GROUP MANAGEMENT LTD.** 236 Metcalfe Street, Ottawa, ON K2P 1R3

(613) 369-5635 / leasing@prpgrp.com www.thepropertiesgroup.ca