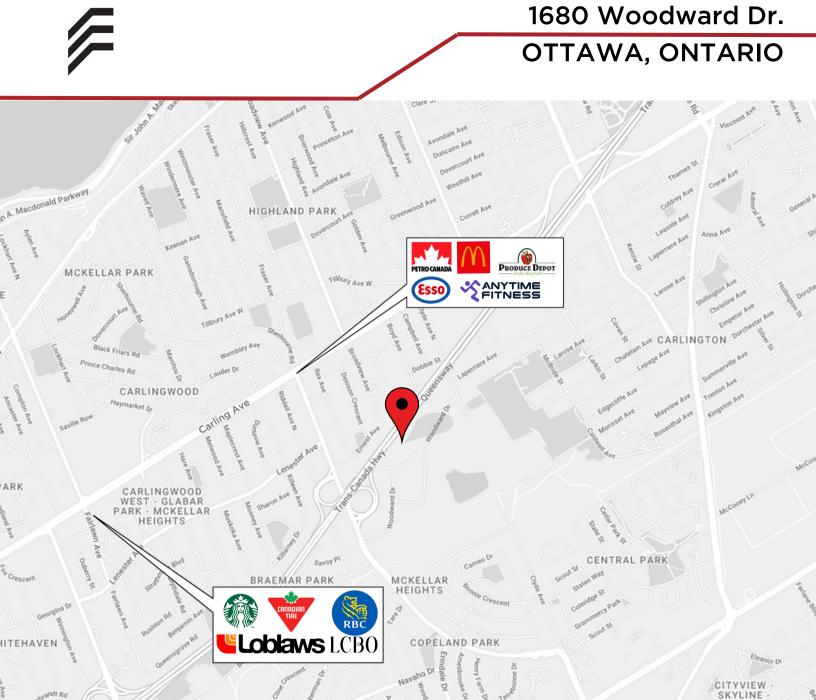

# **LOCATION DETAILS**

- Public transit stop nearby
- Close to Carling Ave. and Hwy 417
- Centrally located in the Woodward Industrial Park

Information contained herein has been obtained from sources that we deem to be reliable but is not warranted as such and does not form any part of any future contract. This offering may be altered or withdrawn at any time without notice.