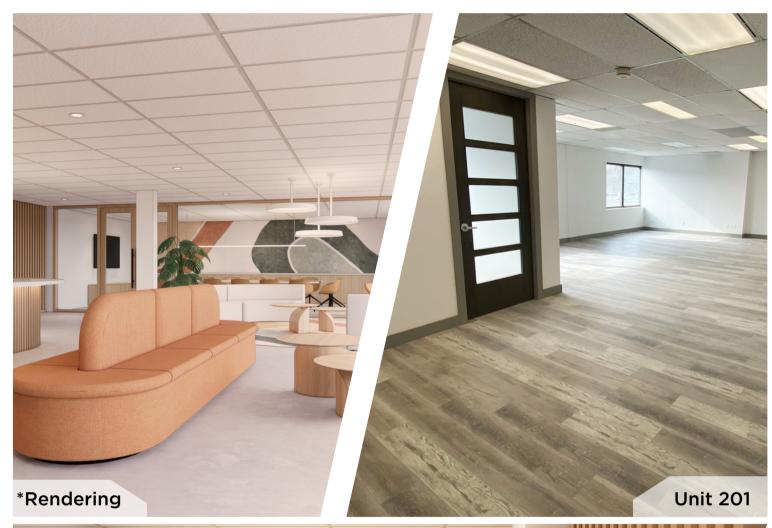

## UNIT 201 - 979 square feet

THE ATTACHED DRAWINGS ARE PROVIDED FOR INFORMATION PURPOSES ONLY AND SHOULD NOT BE RELIED UPON. THE LANDLORD SHALL NOT BE HELD RESPONSIBLE FOR THE PURPOSE OF THE TENANT'S WORK AND SPACE PLANNING.

#### **UNIT OVERVIEW**

Centrally located in the Woodward Industrial Park, close to Carling Ave. and Hwy 417, this southeast-facing, second-floor corner unit offers large windows and an abundance of natural light. This flexible office space currently has a large common area, an enclosed office space, newly installed LED lighting and vinyl flooring. The building also offers afterhours access with a fob, recently renovated common washrooms and on-site parking.

#### **UNIT HIGHLIGHTS**

New flooring

Natural light