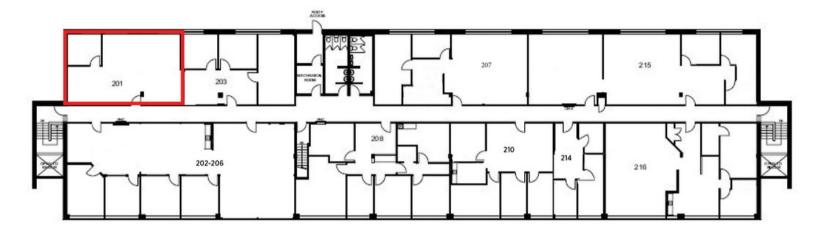

## UNIT 201 - 979 square feet

THE ATTACHED DRAWINGS ARE PROVIDED FOR INFORMATION PURPOSES ONLY AND SHOULD NOT BE RELIED UPON. THE LANDLORD SHALL NOT BE HELD RESPONSIBLE FOR THE PURPOSE OF THE TENANT'S WORK AND SPACE PLANNING.

#### **UNIT OVERVIEW**

Centrally located in the Woodward Industrial Park, close to Carling Ave. and Hwy 417, this southeast-facing, second-floor corner unit offers large windows and an abundance of natural light. This flexible office space currently has a large common area, an enclosed office space, newly installed LED lighting and vinyl flooring. The building also offers afterhours access with a fob, recently renovated common washrooms and on-site parking.