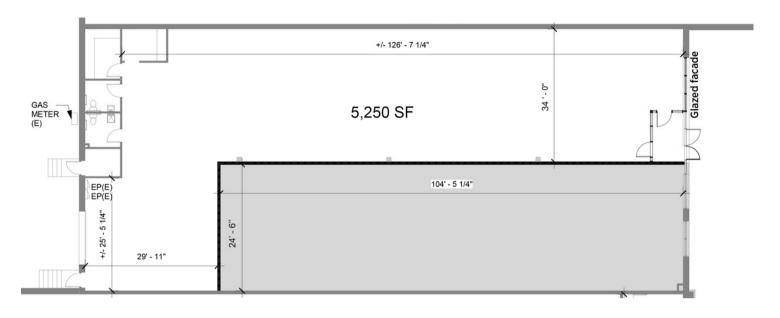

#### **UNIT 103 - 5,250 square feet**

THE ATTACHED DRAWINGS ARE PROVIDED FOR INFORMATION PURPOSES ONLY AND SHOULD NOT BE RELIED UPON. THE LANDLORD SHALL NOT BE HELD RESPONSIBLE FOR THE PURPOSE OF THE TENANT'S WORK AND SPACE PLANNING.

#### **UNIT HIGHLIGHTS**

Glazed facade

Drive-in Dock Door