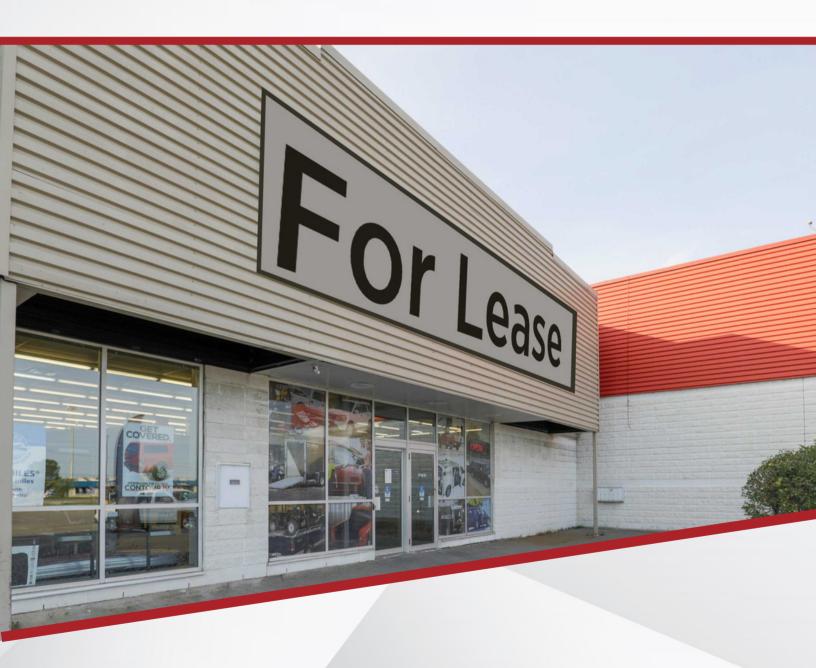

## **FOR LEASE**

Unit 103 - 747 Notre Dame Ave. SUDBURY, ONTARIO

# Unit 103 - 747 Notre Dame Ave. SUDBURY, ONTARIO

#### **UNIT 103 - 5,250 square feet**

THE ATTACHED DRAWINGS ARE PROVIDED FOR INFORMATION PURPOSES ONLY AND SHOULD NOT BE RELIED UPON. THE LANDLORD SHALL NOT BE HELD RESPONSIBLE FOR THE PURPOSE OF THE TENANT'S WORK AND SPACE PLANNING.

#### **UNIT OVERVIEW**

This nationally anchored retail unit is located on Notre Dame Ave., a major retail/traffic corridor connecting New Sudbury in the North end, to the South end via Downtown. This centre is home to Value Village, Sleep Country, The Brick, Leon's, Staples, Napa Autoparts, and Dollarama. The unit provides great sight lines with over 60' of frontage, and can accommodate different uses.