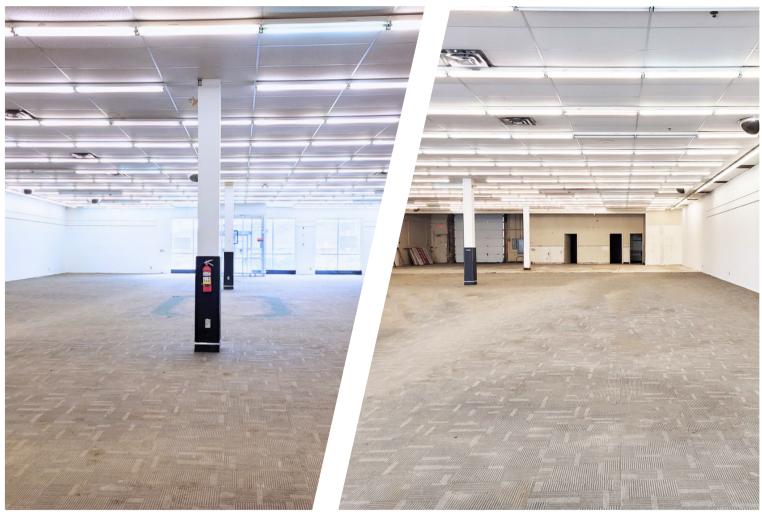

#### **UNIT OVERVIEW**

This nationally anchored retail unit is located on Notre Dame Ave., a major retail/traffic corridor connecting New Sudbury in the North end, to the South end via Downtown. This centre is home to Value Village, Sleep Country, The Brick, Leon's, Staples, Napa Autoparts, and Dollarama. The unit provides great sight lines with over 60' of frontage, and can accommodate different uses.

#### **UNIT HIGHLIGHTS**

Glazed facade

Drive-in Dock Door