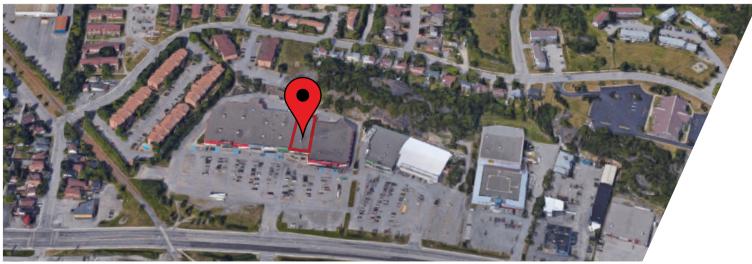

#### **UNIT OVERVIEW**

This nationally anchored retail unit is located on Notre Dame Ave., a major retail/traffic corridor connecting New Sudbury in the North end, to the South end via Downtown. This centre is home to Value Village, Sleep Country, The Brick, Leon's, Staples, Napa Autoparts, and Dollarama. The unit provides great sight lines with over 60' of frontage, and can accommodate different uses.

#### **LOCATION DETAILS**

- High visibility
- Centrally Located
- National tenant mix

Information contained herein has been obtained from sources that we deem to be reliable but is not warranted as such and does not form any part of any future contract. This offering may be altered or withdrawn at any time without notice.