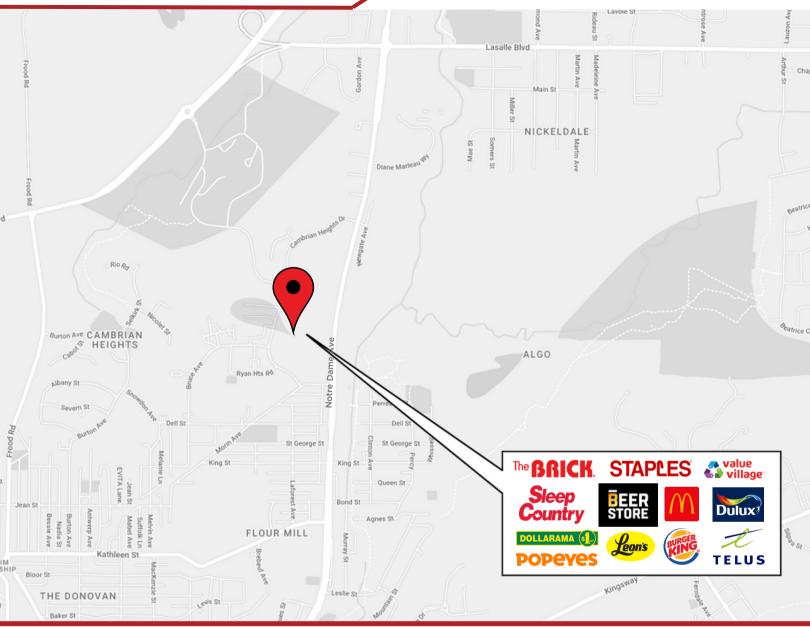

#### **UNIT OVERVIEW**

This nationally anchored retail unit is located on Notre Dame Ave., a major retail/traffic corridor connecting New Sudbury in the North end, to the South end via Downtown. This centre is home to Value Village, Sleep Country, The Brick, Leon's, Staples, Napa Autoparts, and Dollarama. The unit provides great sight lines with over 60' of frontage, and can accommodate different uses.

#### **LOCATION DETAILS**

- High visibility
- Centrally Located
- National tenant mix

Information contained herein has been obtained from sources that we deem to be reliable but is not warranted as such and does not form any part of any future contract. This offering may be altered or withdrawn at any time without notice.