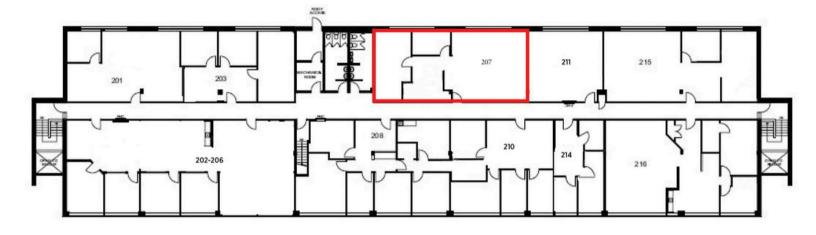

## UNIT 207 - 1,130 square feet

THE ATTACHED DRAWINGS ARE PROVIDED FOR INFORMATION PURPOSES ONLY AND SHOULD NOT BE RELIED UPON. THE LANDLORD SHALL NOT BE HELD RESPONSIBLE FOR THE PURPOSE OF THE TENANT'S WORK AND SPACE PLANNING.

#### **UNIT OVERVIEW**

Centrally located in the Woodward Industrial Park, close to Carling Ave and Hwy 417, this southeast-facing, second-floor unit offers large windows and an abundance of natural light. This flexible office currently has a large common area, an enclosed office space, a boardroom, and new LED lighting. The unit can also accommodate an open-concept kitchen area and full-sized appliances. The building offers after-hour access with a fob, recently renovated common washrooms, and on-site parking.

#### **UNIT HIGHLIGHTS**

- Natural Light
- 8.3' Drop Ceilings

- Generous Common Area
- Customizable Kitchen Area