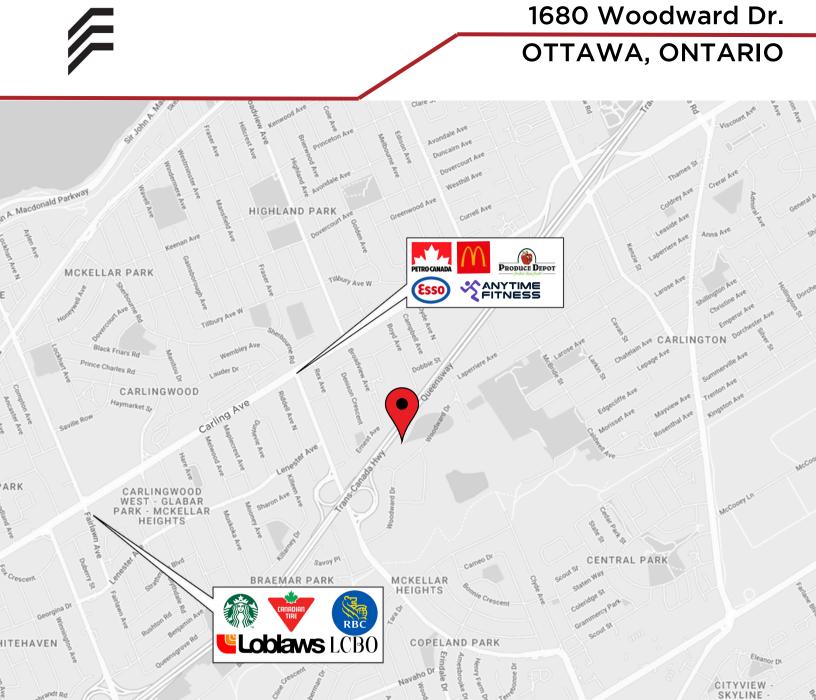

# **LOCATION DETAILS**

- Public transit stop nearby
- Close to Carling Ave. and Hwy 417
- Centrally located in the Woodward Industrial Park

Information contained herein has been obtained from sources that we deem to be reliable but is not warranted as such and does not form any part of any future contract. This offering may be altered or withdrawn at any time without notice.