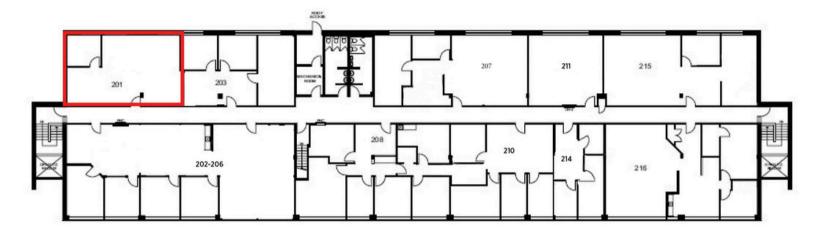

## UNIT 201 - 979 square feet

THE ATTACHED DRAWINGS ARE PROVIDED FOR INFORMATION PURPOSES ONLY AND SHOULD NOT BE RELIED UPON. THE LANDLORD SHALL NOT BE HELD RESPONSIBLE FOR THE PURPOSE OF THE TENANT'S WORK AND SPACE PLANNING.

#### **UNIT OVERVIEW**

Centrally located in the Woodward Industrial Park, close to Carling Ave. and Hwy 417, this southeast-facing, second-floor corner unit offers large windows and an abundance of natural light. This flexible office space currently has a large common area, an enclosed office space, newly installed LED lighting and vinyl flooring. The building also offers afterhours access with a fob, recently renovated common washrooms and on-site parking.

#### **UNIT HIGHLIGHTS**

New flooring

Natural light