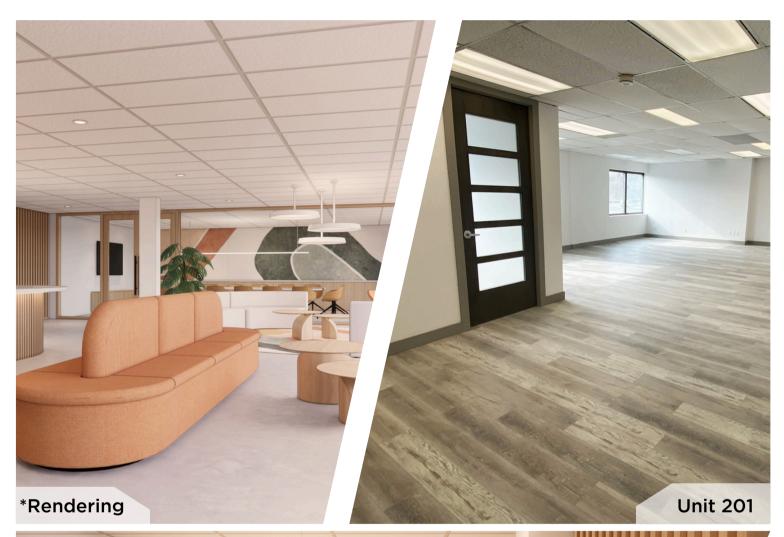

## UNIT 201 - 979 square feet

THE ATTACHED DRAWINGS ARE PROVIDED FOR INFORMATION PURPOSES ONLY AND SHOULD NOT BE RELIED UPON. THE LANDLORD SHALL NOT BE HELD RESPONSIBLE FOR THE PURPOSE OF THE TENANT'S WORK AND SPACE PLANNING.

#### **UNIT OVERVIEW**

Centrally located in the Woodward Industrial Park, close to Carling Ave. and Hwy 417, this southeast-facing, second-floor corner unit offers large windows and an abundance of natural light. This flexible office space currently has a large common area, an enclosed office space, newly installed LED lighting and vinyl flooring. The building also offers afterhours access with a fob, recently renovated common washrooms and on-site parking.

#### **UNIT HIGHLIGHTS**

New flooring

Natural light