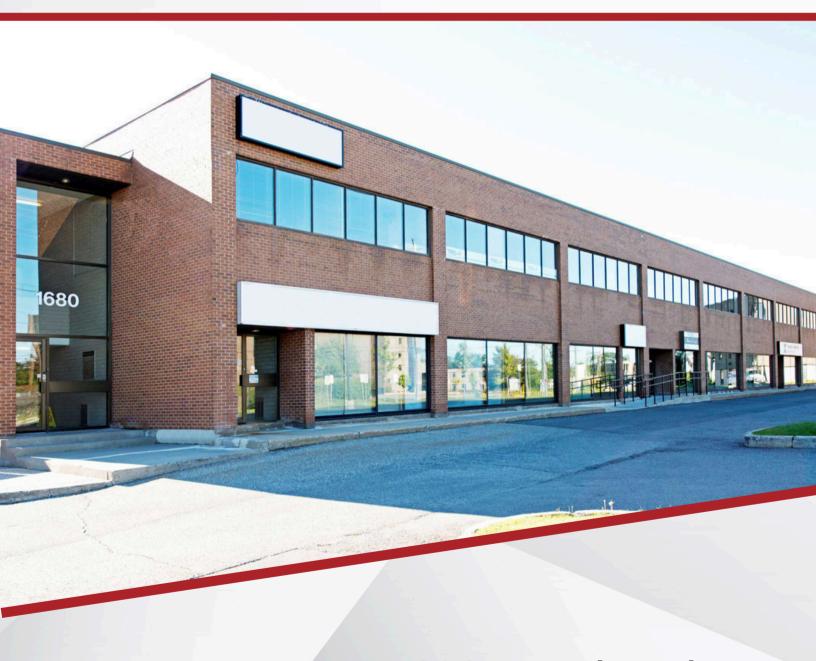

# **FOR LEASE**

1680 Woodward Dr. OTTAWA, ONTARIO

# 1680 Woodward Dr. OTTAWA, ONTARIO

| UNIT      | AREA     | MINIMUM RENT  | ADDITIONAL RENT | AVAILABILITY |
|-----------|----------|---------------|-----------------|--------------|
| 201       | 979 SF   | \$2,100/MONTH |                 | IMMEDIATE    |
| 203       | 931 SF   | \$2,000/MONTH |                 | OCTOBER 2024 |
| 207       | 1,265 SF | \$2,710/MONTH |                 | IMMEDIATE    |
| 208 & 210 | 2,661 SF | \$12/SF       | \$13.69/SF      | OCTOBER 2024 |
| 214       | 535 SF   | \$12/SF       | \$13.69/SF      | OCTOBER 2024 |
| 215       | 1,290 SF | \$12/SF       | \$13.69/SF      | IMMEDIATE    |