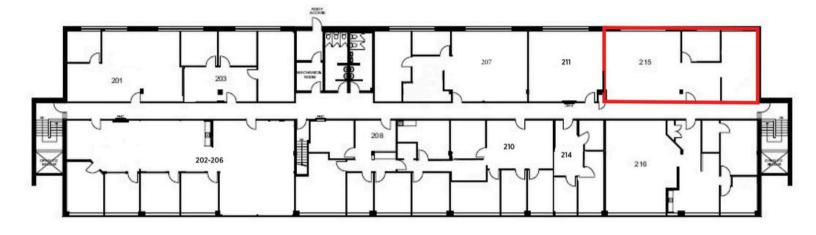

## UNIT 215 - 1,290 square feet

THE ATTACHED DRAWINGS ARE PROVIDED FOR INFORMATION PURPOSES ONLY AND SHOULD NOT BE RELIED UPON. THE LANDLORD SHALL NOT BE HELD RESPONSIBLE FOR THE PURPOSE OF THE TENANT'S WORK AND SPACE PLANNING.

#### **UNIT OVERVIEW**

Centrally located in the Woodward Industrial Park, close to Carling Ave. and Hwy 417, this southeast-facing, second-floor unit offers large windows and an abundance of natural light. This flexible office space can be tailored to suit your business needs and is available in as-is condition. The building also offers after-hour access with a fob, recently renovated common washrooms, and on-site parking.

### **UNIT HIGHLIGHTS**

- Natural Light
- 8.3' Drop Ceilings

- Boardroom
- Employee kitchen area