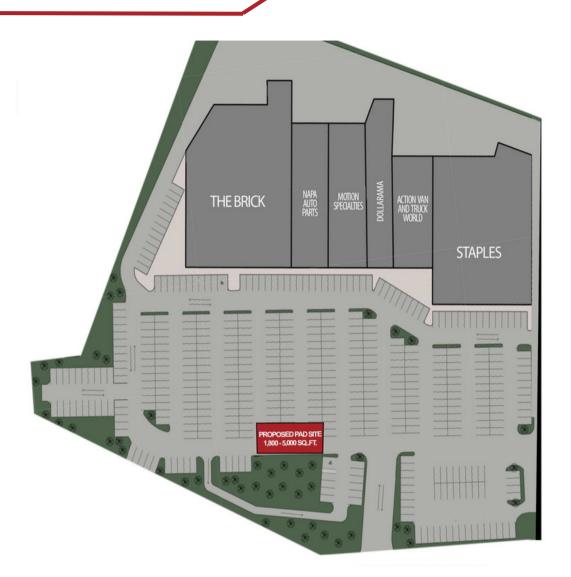

### **PAD SITE OVERVIEW**

This 1800-5000sq. ft prepped pad site opportunity is located in a nationally anchored retail site on Notre Dame Ave., a major retail/traffic corridor connecting New Sudbury in the North end, to the South end via Downtown. This pad site can accommodate a drive-through and provides a high-profile street-front location neighbouring the Brick, Staples, Dollarama, Sleep country, and others.