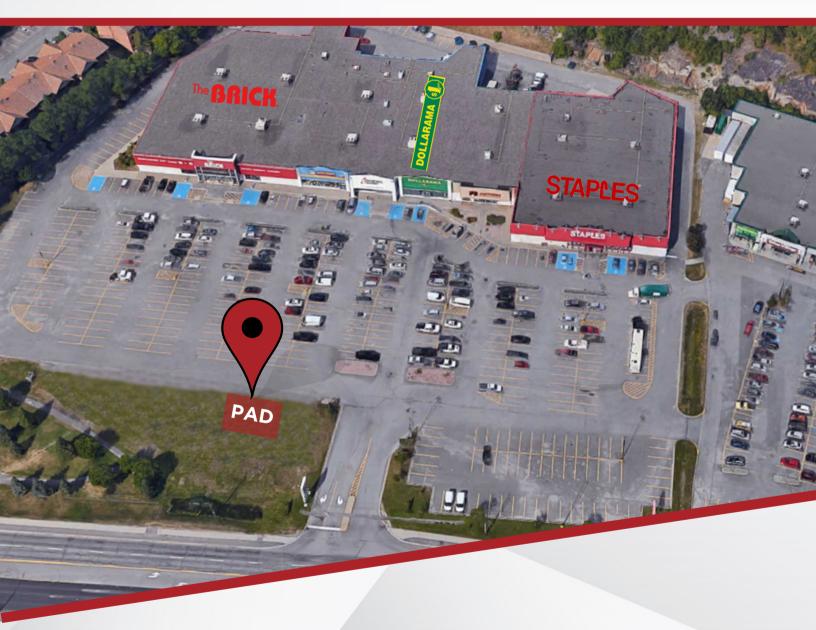

### **PAD SITE OVERVIEW**

This 1800-5000sq. ft prepped pad site opportunity is located in a nationally anchored retail site on Notre Dame Ave., a major retail/traffic corridor connecting New Sudbury in the North end, to the South end via Downtown. This pad site can accommodate a drive-through and provides a high-profile street-front location neighbouring the Brick, Staples, Dollarama, Sleep country, and others.