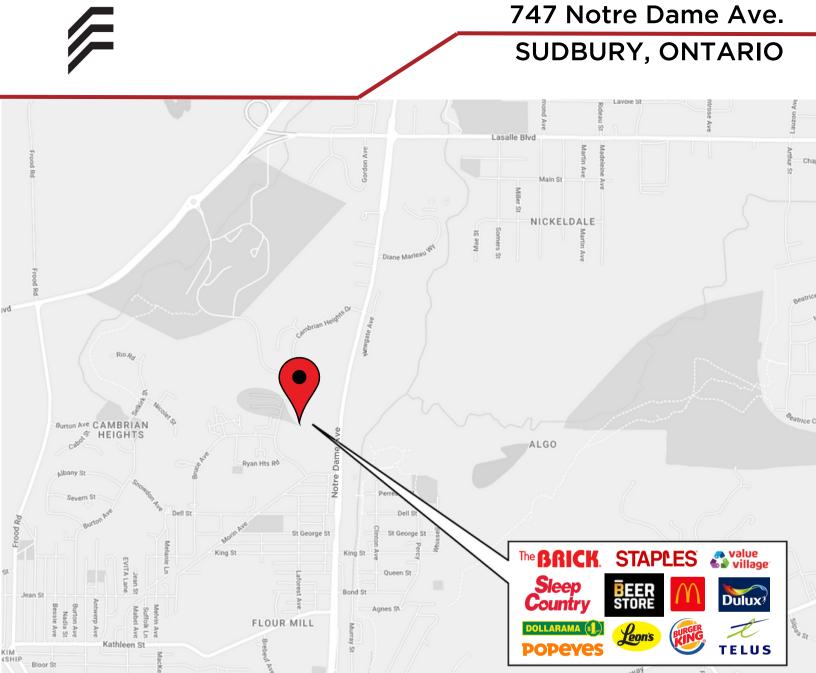

# 747 Notre Dame Ave. SUDBURY, ONTARIO

- Sudbury is: the largest city in Northern Ontario both by population, with over 166,000 people (2021 census), and geographically.
- Accessible and serviced by the three highways including the Trans Canada Highway.
- Regional Hub for North Eastern Ontario.
- Home to Laurentian University, Cambrian College, and Boreal College.
- Centre over 125,000 sq. ft.
- Located on Notre Dame Ave., a 4 lane artery, connecting North and South Sudbury.
- Centre includes National largeformat tenants: The Brick, Staples, Dollarama, Value Village, Sleep Country, and shadow anchored by Leon's.
- Other retailers on Notre Dame Ave. include McDonald's, Popeye's Chicken (2022), Tim Horton's (2022); Burger King, Beer Store and more.

### **PAD SITE OVERVIEW**

This 1800-5000sq. ft prepped pad site opportunity is located in a nationally anchored retail site on Notre Dame Ave., a major retail/traffic corridor connecting New Sudbury in the North end, to the South end via Downtown. This pad site can accommodate a drive-through and provides a high-profile street-front location neighbouring the Brick, Staples, Dollarama, Sleep country, and others.