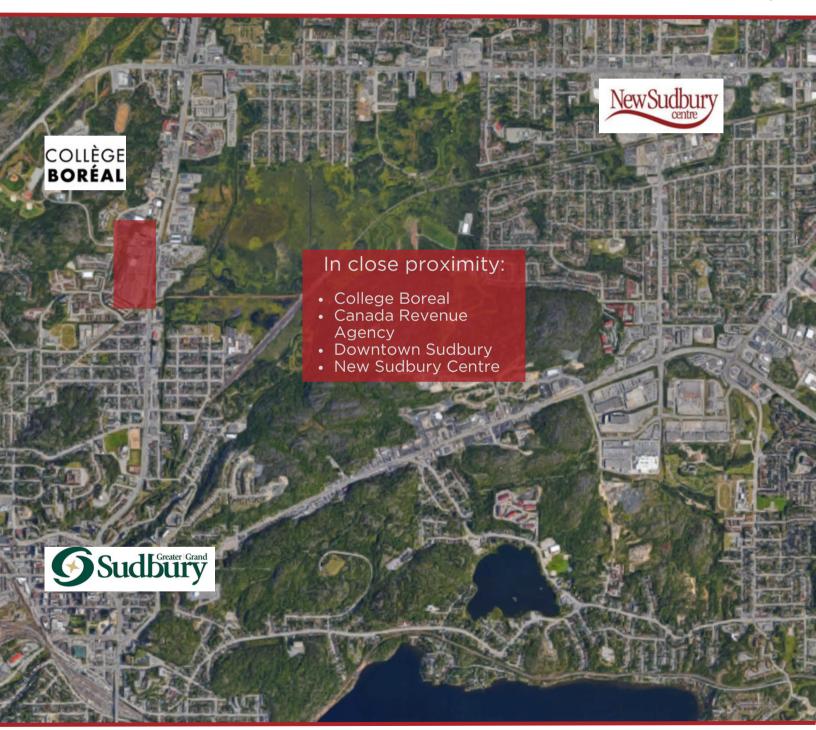

# 747 Notre Dame Ave. SUDBURY, ONTARIO

- Sudbury is: the largest city in Northern Ontario both by population, with over 166,000 people (2021 census), and geographically.
- Accessible and serviced by the three highways including the Trans Canada Highway.
- Regional Hub for North Eastern Ontario.
- Home to Laurentian University, Cambrian College, and Boreal College.
- Centre over 125,000 sq. ft.
- Located on Notre Dame Ave., a 4 lane artery, connecting North and South Sudbury.
- Centre includes National largeformat tenants: The Brick, Staples, Dollarama, Value Village, Sleep Country, and shadow anchored by Leon's.
- Other retailers on Notre Dame Ave. include McDonald's, Popeye's Chicken (2022), Tim Horton's (2022); Burger King, Beer Store and more.