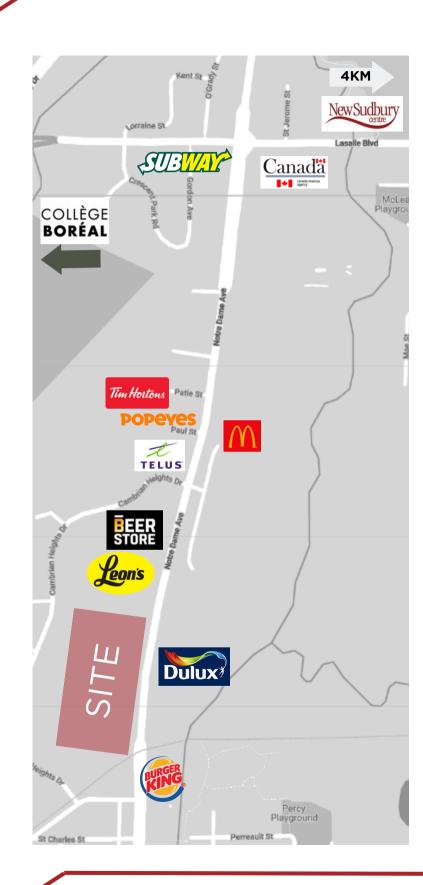

# 747 Notre Dame Ave. SUDBURY, ONTARIO

- Sudbury is: the largest city in Northern Ontario both by population, with over 166,000 people (2021 census), and geographically.
- Accessible and serviced by the three highways including the Trans Canada Highway.
- Regional Hub for North Eastern Ontario.
- Home to Laurentian University, Cambrian College, and Boreal College.
- Centre over 125,000 sq. ft.
- Located on Notre Dame Ave., a 4 lane artery, connecting North and South Sudbury.
- Centre includes National largeformat tenants: The Brick, Staples, Dollarama, Value Village, Sleep Country, and shadow anchored by Leon's.
- Other retailers on Notre Dame Ave. include McDonald's, Popeye's Chicken (2022), Tim Horton's (2022); Burger King, Beer Store and more.