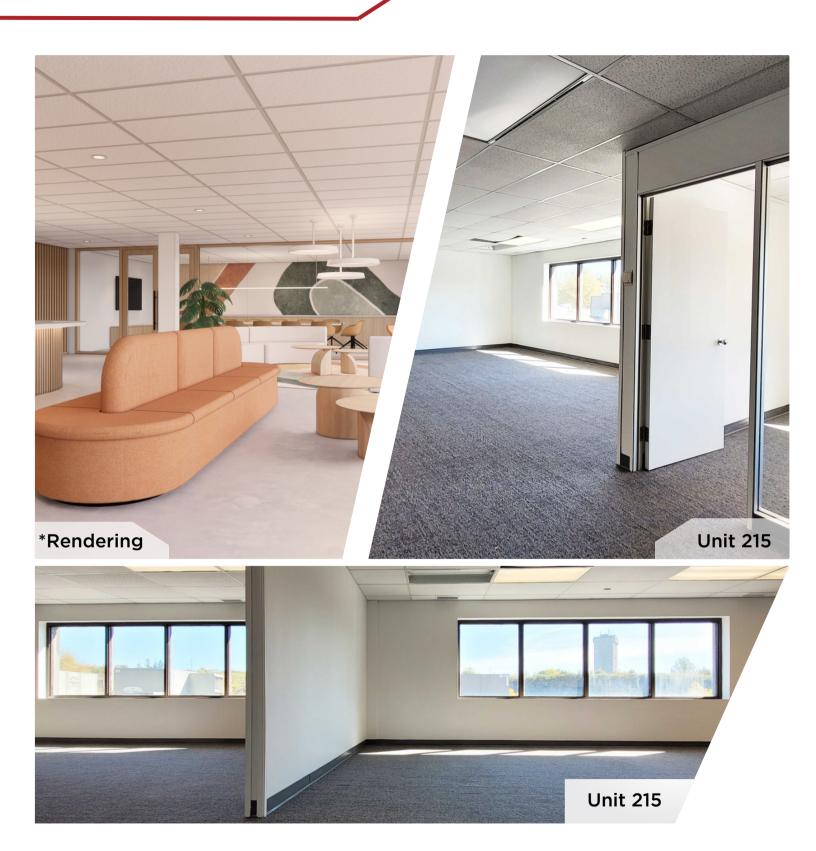

#### **UNIT 215**

THE ATTACHED DRAWINGS ARE PROVIDED FOR INFORMATION PURPOSES ONLY AND SHOULD NOT BE RELIED UPON. THE LANDLORD SHALL NOT BE HELD RESPONSIBLE FOR THE PURPOSE OF THE TENANT'S WORK AND SPACE PLANNING.

#### **UNIT OVERVIEW**

Centrally located in the Woodward Industrial Park, close to Carling Ave. and Hwy 417, this southeast-facing, second-floor unit offers large windows and an abundance of natural light. This flexible office space can be tailored to suit your business needs and is available in as-is condition. The space currently has a large open concept area that can allow for a lunchroom and boardroom, has an existing enclosed office, and newly installed vinyl flooring. The building also offers after-hour access with a fob, recently renovated common washrooms and on-site parking. Available June 1, 2023.

#### **UNIT HIGHLIGHTS**

- Natural Light
- 8.3' Drop Ceilings

- Boardroom
- Employee kitchen area

**THE PROPERTIES GROUP MANAGEMENT LTD.** 236 Metcalfe Street, Ottawa, ON K2P 1R3

(613) 369-5486 / leasing@prpgrp.com www.thepropertiesgroup.ca