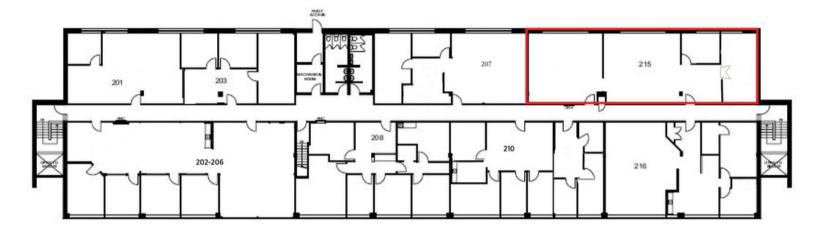

# 1680 Woodward Dr. OTTAWA, ONTARIO

| UNIT | AREA     | MINIMUM RENT  | ADDITIONAL RENT | AVAILABILITY |
|------|----------|---------------|-----------------|--------------|
|      |          |               |                 |              |
| 201  | 2,296 SF | \$2,100/MONTH |                 | IMMEDIATE    |
| 207  | 5,012 SF | \$2,425/MONTH |                 | IMMEDIATE    |
| 215  | 6,665 SF | \$12/SF       | \$13.66/SF      | IMMEDIATE    |
|      |          |               |                 |              |

#### **UNIT 215**

THE ATTACHED DRAWINGS ARE PROVIDED FOR INFORMATION PURPOSES ONLY AND SHOULD NOT BE RELIED UPON. THE LANDLORD SHALL NOT BE HELD RESPONSIBLE FOR THE PURPOSE OF THE TENANT'S WORK AND SPACE PLANNING.