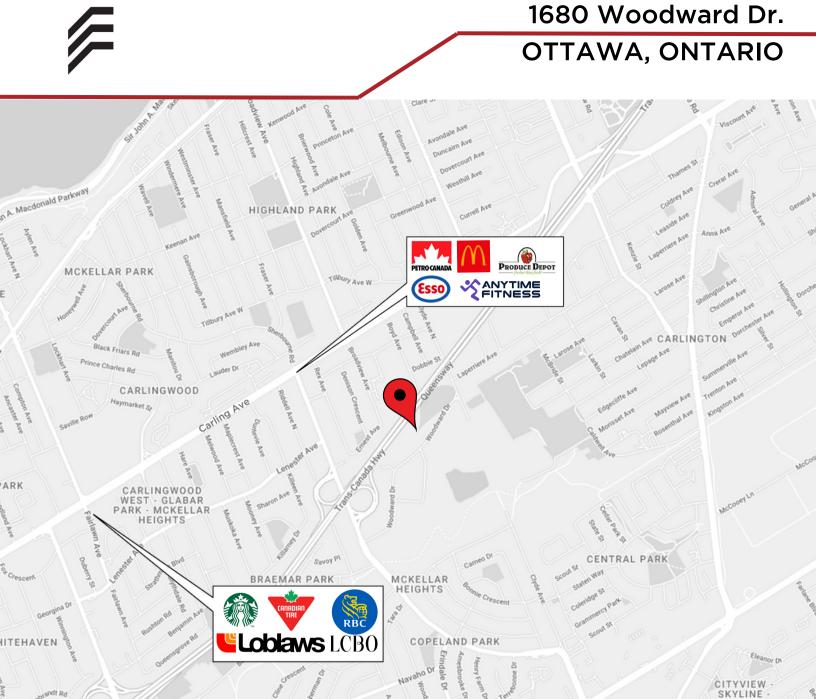

### **LOCATION DETAILS**

- Public transit stop nearby.
- Close to Carling Ave. and Hwy 417.
- Centrally located in the Woodward Industrial Park.