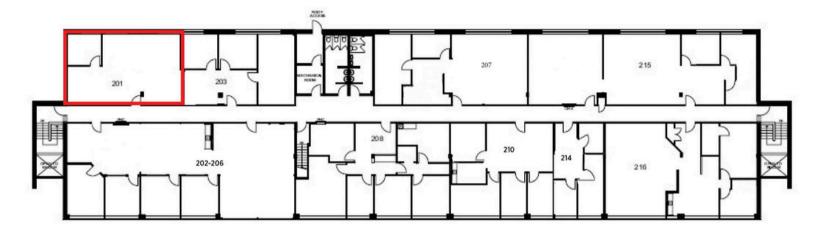

## UNIT 201 - 979 square feet

THE ATTACHED DRAWINGS ARE PROVIDED FOR INFORMATION PURPOSES ONLY AND SHOULD NOT BE RELIED UPON. THE LANDLORD SHALL NOT BE HELD RESPONSIBLE FOR THE PURPOSE OF THE TENANT'S WORK AND SPACE PLANNING.

#### **UNIT OVERVIEW**

Centrally located in the Woodward Industrial Park, close to Carling Ave. and Hwy 417, this southeast-facing, second-floor corner unit offers large windows and an abundance of natural light. This flexible office space currently has a large common area, an enclosed office space, newly installed LED lighting and vinyl flooring. The building also offers afterhours access with a fob, recently renovated common washrooms and on-site parking.