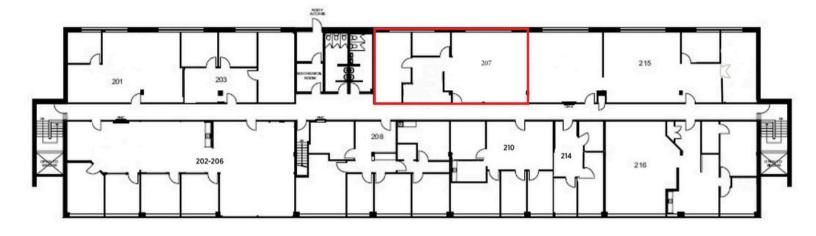

## UNIT 207 - 1,130 square feet

THE ATTACHED DRAWINGS ARE PROVIDED FOR INFORMATION PURPOSES ONLY AND SHOULD NOT BE RELIED UPON. THE LANDLORD SHALL NOT BE HELD RESPONSIBLE FOR THE PURPOSE OF THE TENANT'S WORK AND SPACE PLANNING.

#### **UNIT OVERVIEW**

Centrally located in the Woodward Industrial Park, close to Carling Ave and Hwy 417, this southeast-facing, second-floor unit offers large windows and an abundance of natural light. This flexible office currently has a large common area, an enclosed office space, a boardroom, and new LED lighting. The unit can also accommodate an open-concept kitchen area and full-sized appliances. The building offers after-hour access with a fob, recently renovated common washrooms, and on-site parking.

#### **UNIT HIGHLIGHTS**

- Natural Light
- 8.3' Drop Ceilings

- Generous Common Area
- Customizable Kitchen Area

**THE PROPERTIES GROUP MANAGEMENT LTD.** 236 Metcalfe Street, Ottawa, ON K2P 1R3

(613) 369-5635 / leasing@prpgrp.com www.thepropertiesgroup.ca