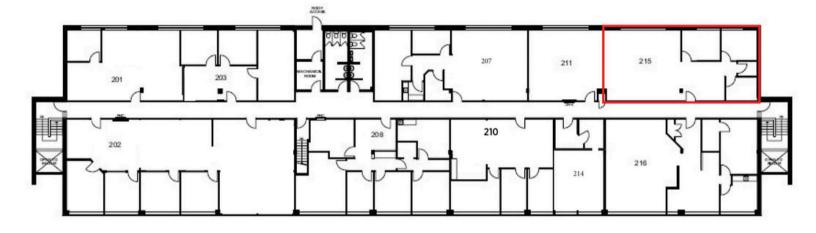

## UNIT 215 - 1,290 square feet

THE ATTACHED DRAWINGS ARE PROVIDED FOR INFORMATION PURPOSES ONLY AND SHOULD NOT BE RELIED UPON. THE LANDLORD SHALL NOT BE HELD RESPONSIBLE FOR THE PURPOSE OF THE TENANT'S WORK AND SPACE PLANNING.

#### **UNIT OVERVIEW**

Centrally located in the Woodward Industrial Park, close to Carling Ave. and Hwy 417, this southeast-facing, second-floor unit offers large windows and an abundance of natural light. This flexible office space can be tailored to suit your business needs and is available in as-is condition. The building also offers after-hour access with a fob, recently renovated common washrooms, and on-site parking.

#### **UNIT HIGHLIGHTS**

- Natural Light
- 8.3' Drop Ceilings

- Boardroom
- Employee kitchen area