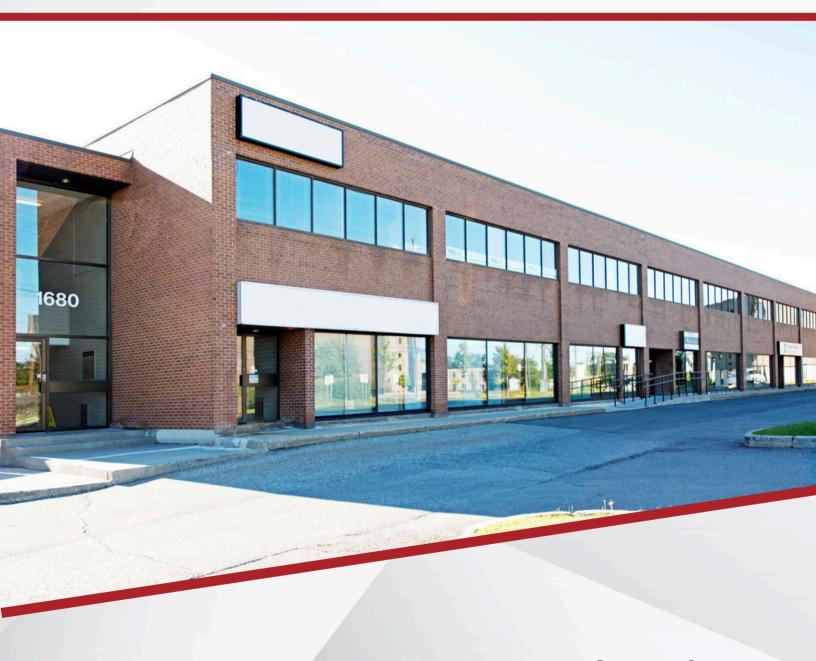

# **FOR LEASE**

1680 Woodward Dr. OTTAWA, ONTARIO

# 1680 Woodward Dr. OTTAWA, ONTARIO

| UNIT | AREA     | MINIMUM RENT  | ADDITIONAL RENT | AVAILABILITY |
|------|----------|---------------|-----------------|--------------|
|      |          |               |                 |              |
| 201  | 979 SF   | \$2,100/MONTH |                 | IMMEDIATE    |
| 207  | 1,130 SF | \$2,710/MONTH |                 | IMMEDIATE    |
| 215  | 1,290 SF | \$12/SF       | \$13.69/SF      | IMMEDIATE    |
|      |          |               |                 |              |