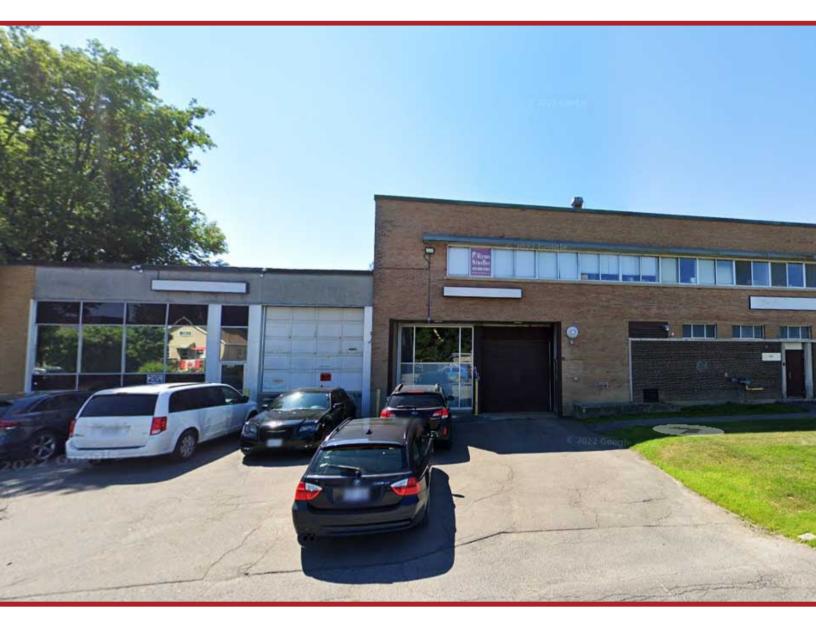

## 1546 Chatelain Ave.

OTTAWA, ON

Located in Carlington, in close proximity to Carling Avenue and Hwy 417, this 2,841 sq. ft. split-level automotive garage offers expansive storage, an overhead garage door, ceiling heights ranging from 8'11"-13'5", and on-site parking. Available January 1, 2024.