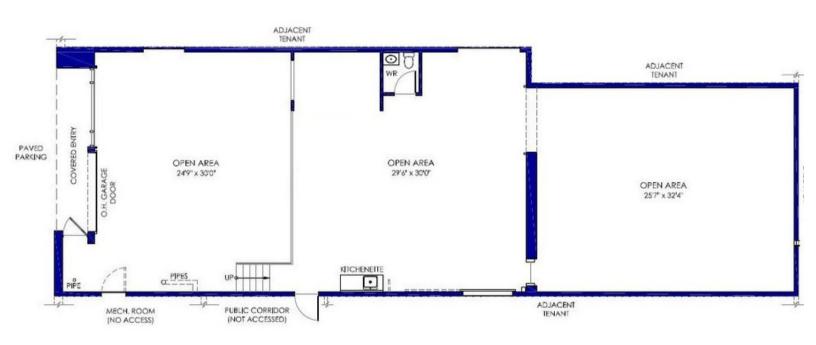

## 2,841 SQ. FT INDUSTRIAL SPACE FOR LEASE

## 1546 Chatelain Ave.

OTTAWA, ON

Located in Carlington, in close proximity to Carling Avenue and Hwy 417, this 2,841 sq. ft. split-level automotive garage offers expansive storage, an overhead garage door, ceiling heights ranging from 8'11"-13'5", and on-site parking. Available January 1, 2024.

## **Unit Features**

- Expansive storage
- Close to Public Transportation
- Overhead door
- Ceiling height range from 8.11 ft to 13.5 ft