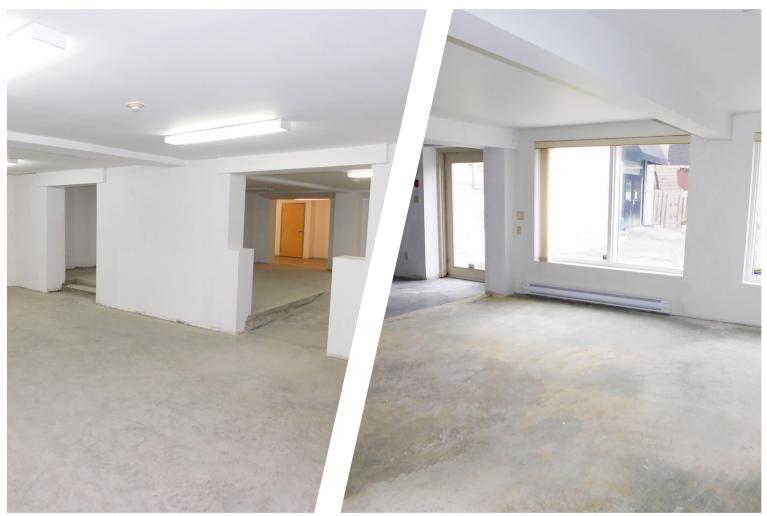

#### **UNIT OVERVIEW**

Nestled in the heart of Wellington West, walking distance from Tunney's Pasture LRT Station, this 3,846 sq. ft. unit features two entrances, Wellington St. W. and Smirle Ave., and is perfect for a tenant looking for a large space with a central location and does not require street frontage. The unit neighbours countless restaurants, cafes, retail boutiques, and services located on Wellington St. W.

#### **UNIT HIGHLIGHTS**

Two entrances

Large space