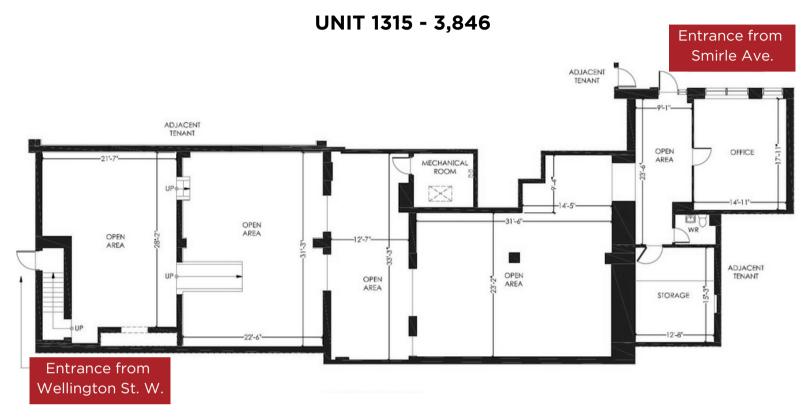

#### **UNIT OVERVIEW**

Nestled in the heart of Wellington West, walking distance from Tunney's Pasture LRT Station, this 3,846 sq. ft. unit features two entrances, Wellington St. W. and Smirle Ave., and is perfect for a tenant looking for a large space with a central location and does not require street frontage. The unit neighbours countless restaurants, cafes, retail boutiques, and services located on Wellington St. W.

#### **UNIT HIGHLIGHTS**

Two entrances

Large space