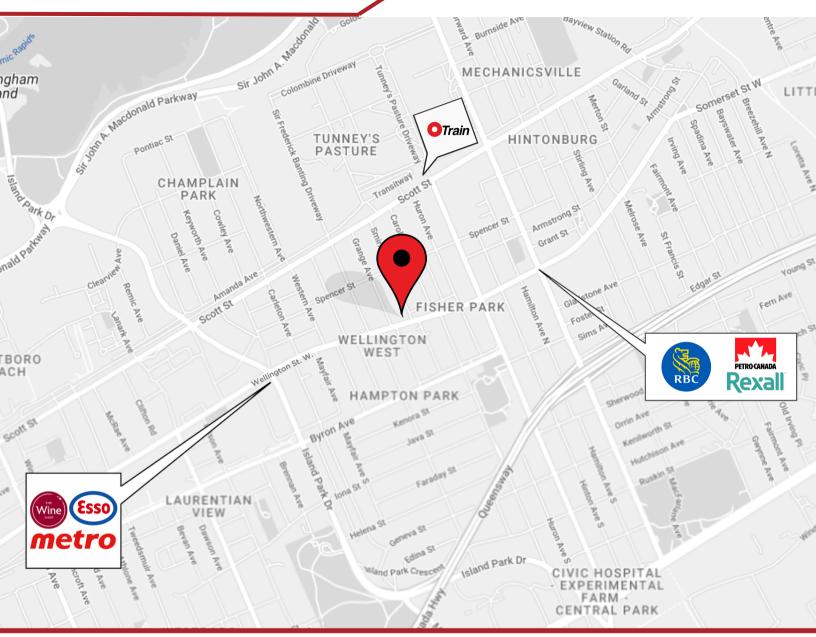

## 1315 Wellington St. W.

## OTTAWA, ONTARIO

#### **LOCATION DETAILS**

- Prime retail location
- Year-round foot traffic
- Close proximity to Tunney's Pasture O-Train station
- Close proximity to Hwy. 417 Parkdale exit

Information contained herein has been obtained from sources that we deem to be reliable but is not warranted as such and does not form any part of any future contract. This offering may be altered or withdrawn at any time without notice.