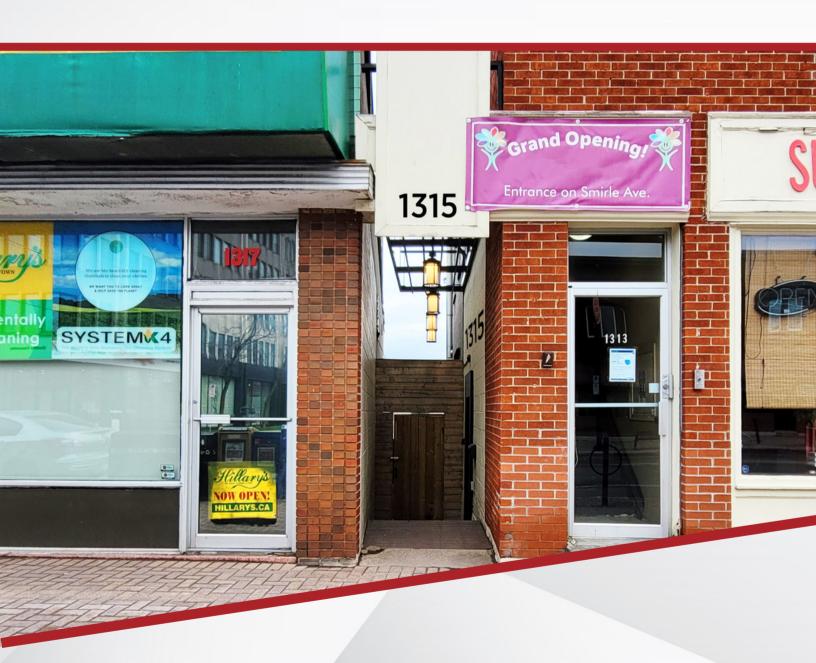

#### **UNIT OVERVIEW**

Nestled in the heart of Wellington West, walking distance from Tunney's Pasture LRT Station, this 3,846 sq. ft. unit features two entrances, Wellington St. W. and Smirle Ave., and is perfect for a tenant looking for a large space with a central location and does not require street frontage. The unit neighbours countless restaurants, cafes, retail boutiques, and services located on Wellington St. W.