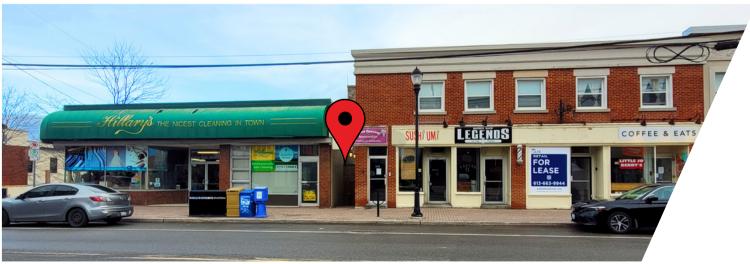

#### **LOCATION DETAILS**

- Prime retail location
- Year-round foot traffic
- Close proximity to Tunney's Pasture O-Train station
- Close proximity to Hwy. 417 Parkdale exit

Information contained herein has been obtained from sources that we deem to be reliable but is not warranted as such and does not form any part of any future contract. This offering may be altered or withdrawn at any time without notice.