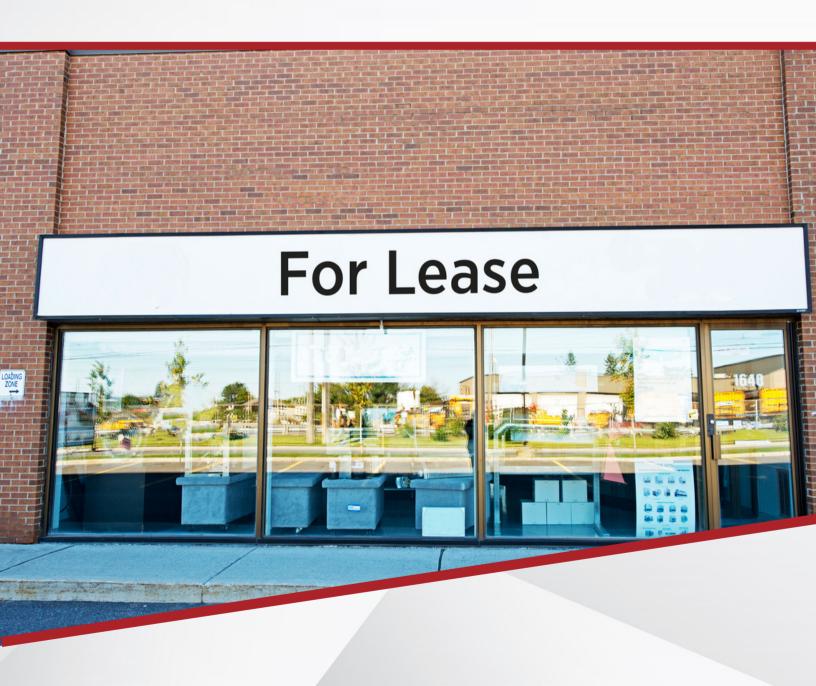

# **FOR LEASE**

1648 Woodward Dr. OTTAWA, ONTARIO

#### UNIT 1648 - 7,039 square feet

THE ATTACHED DRAWINGS ARE PROVIDED FOR INFORMATION PURPOSES ONLY AND SHOULD NOT BE RELIED UPON. THE LANDLORD SHALL NOT BE HELD RESPONSIBLE FOR THE PURPOSE OF THE TENANT'S WORK AND SPACE PLANNING.

#### **UNIT OVERVIEW**

Centrally located in the Woodward Industrial Park, close to Carling Ave. and Hwy 417, this ground-floor unit offers store frontage onto Woodward Dr. with additional signage opportunities. This mixed-use space would be perfect for any business looking to have a retail space and offices at the same location. Available February 2024.