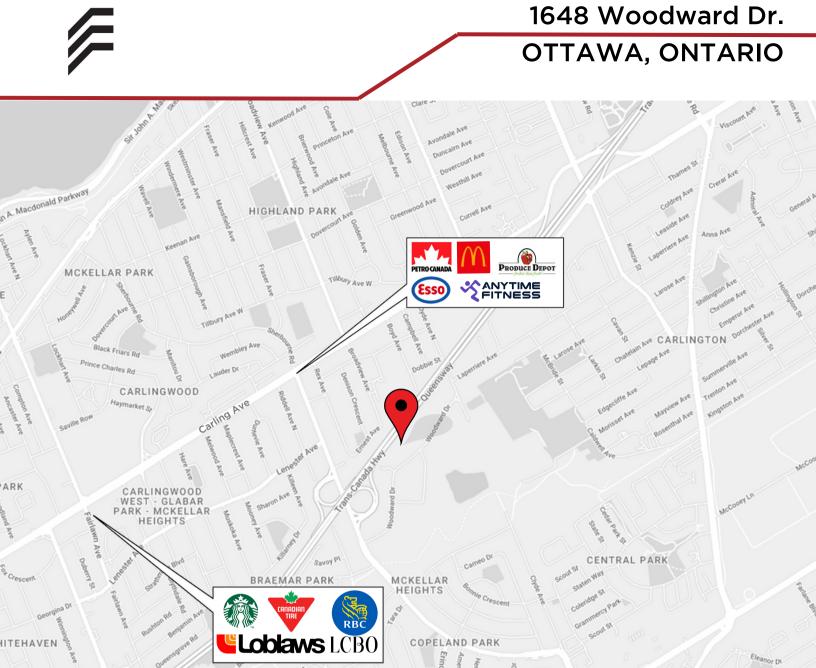

## **LOCATION DETAILS**

- Public transit stop nearby
- Close to Carling Ave. and Hwy 417
- Centrally located in the Woodward Industrial Park

Information contained herein has been obtained from sources that we deem to be reliable but is not warranted as such and does not form any part of any future contract. This offering may be altered or withdrawn at any time without notice.