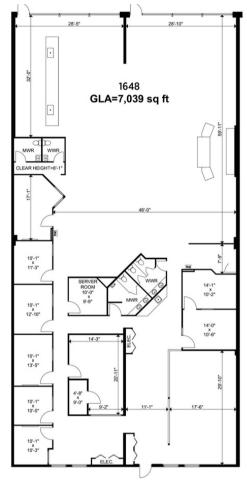

#### UNIT 1648 - 7,039 square feet

THE ATTACHED DRAWINGS ARE PROVIDED FOR INFORMATION PURPOSES ONLY AND SHOULD NOT BE RELIED UPON. THE LANDLORD SHALL NOT BE HELD RESPONSIBLE FOR THE PURPOSE OF THE TENANT'S WORK AND SPACE PLANNING.