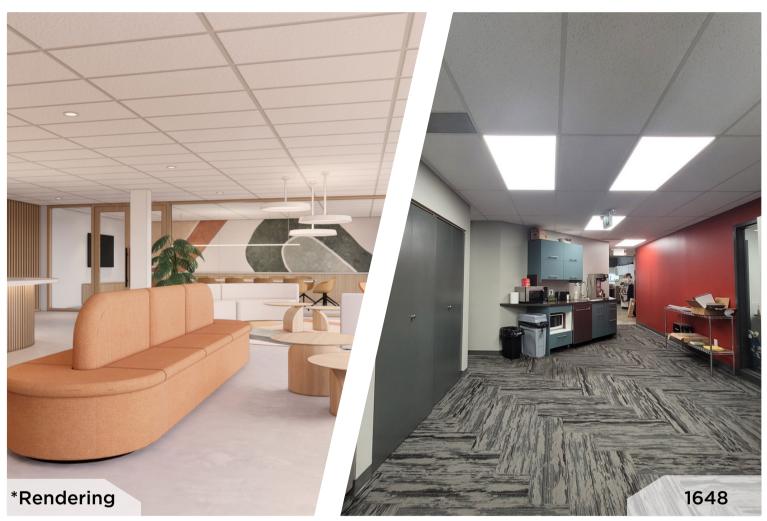

#### **UNIT OVERVIEW**

Centrally located in the Woodward Industrial Park, close to Carling Ave. and Hwy 417, this ground-floor unit offers store frontage onto Woodward Dr. with additional signage opportunities. This mixed-use space would be perfect for any business looking to have a retail space and offices at the same location. Available February 2024.

#### **UNIT HIGHLIGHTS**

• Mixed-use Space

• Ceiling height available up to 16'