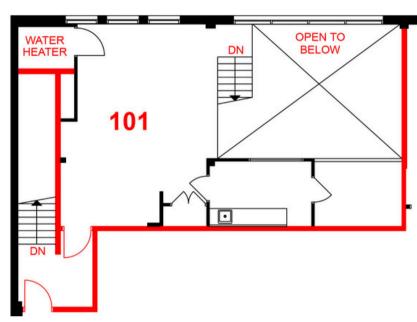

# FLOOR 1 WATER HEATER

### **FLOOR 2 (MEZZANINE)**

THE ATTACHED DRAWINGS ARE PROVIDED FOR INFORMATION PURPOSES ONLY AND SHOULD NOT BE RELIED UPON. THE LANDLORD SHALL NOT BE HELD RESPONSIBLE FOR THE PURPOSE OF THE TENANT'S WORK AND SPACE PLANNING.