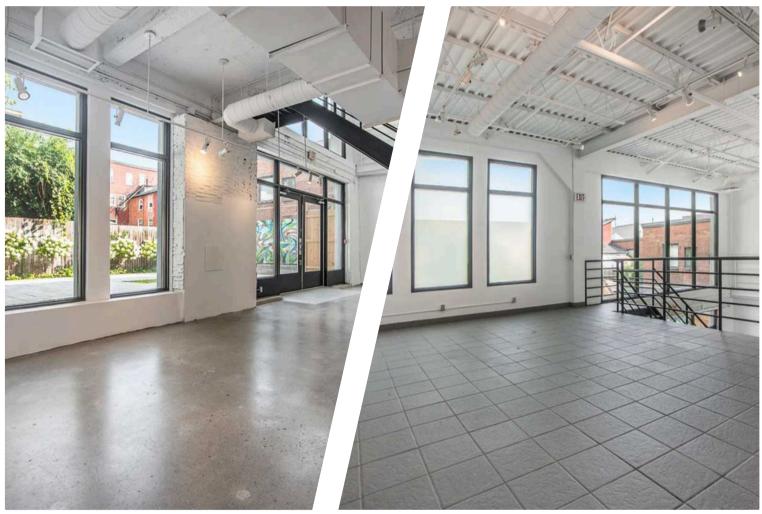

### **UNIT 101 - 3,434 square feet**

#### **UNIT OVERVIEW**

Located in the ByWard Market, this 3,434 sq. ft. unit fronts onto Murray St and features a generous upper mezzanine and back patio. The ByWard Market draws locals and tourists alike to its Farmer's Markets, restaurants, boutiques, and cafes. This sleek, spacious ground floor unit offers an open floor plan and generous frontage for any tenant looking for a location in this busy neighbourhood. This unit also features floor to ceiling windows bringing plenty of natural light into the space.

### **UNIT HIGHLIGHTS**

- Signage opportunities.
- Great location.

101

- Generous upper mezzanine and patio.
- Open concept unit.