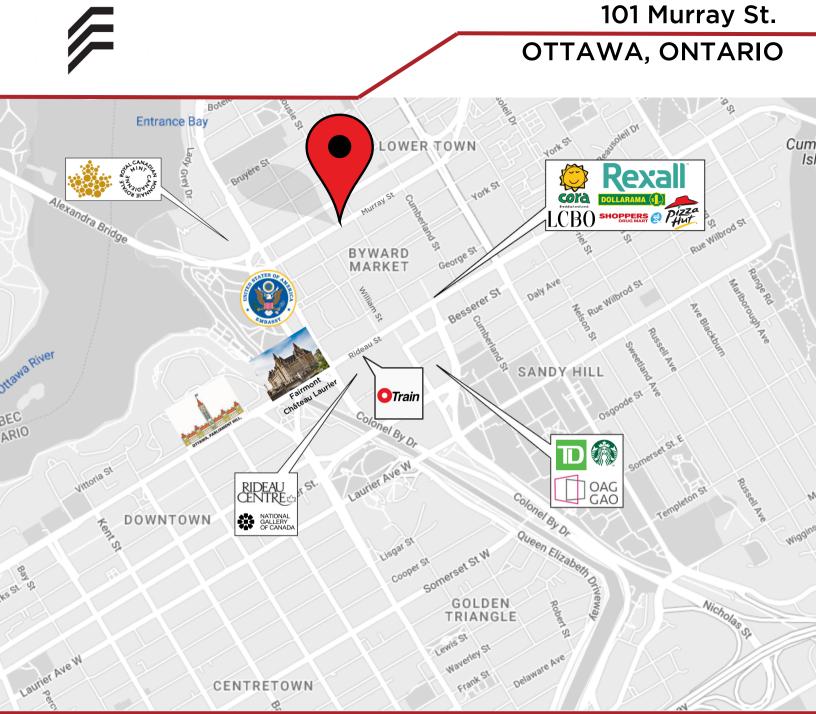

### **LOCATION DETAILS**

- ByWard Market
- Busy pedestrian neighbourhood
- Close proximity to Rideau O-Train station and Rideau Centre

Information contained herein has been obtained from sources that we deem to be reliable but is not warranted as such and does not form any part of any future contract. This offering may be altered or withdrawn at any time without notice.