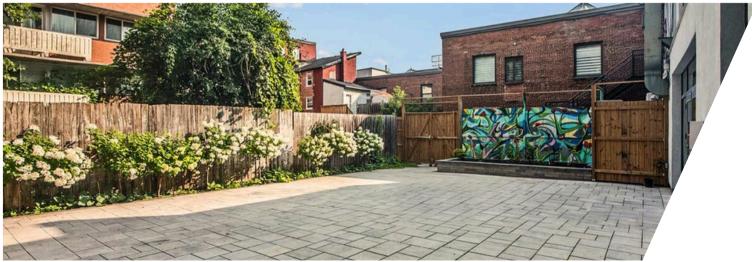

#### **UNIT OVERVIEW**

Located in the ByWard Market, this 3,434 sq. ft. unit fronts onto Murray St and features a generous upper mezzanine and back patio. The ByWard Market draws locals and tourists alike to its Farmer's Markets, restaurants, boutiques, and cafes. This sleek, spacious ground floor unit offers an open floor plan and generous frontage for any tenant looking for a location in this busy neighbourhood. This unit also features floor to ceiling windows bringing plenty of natural light into the space.

### **UNIT HIGHLIGHTS**

- Signage opportunities.
- Great location.

101

- Generous upper mezzanine and patio.
- Open concept unit.