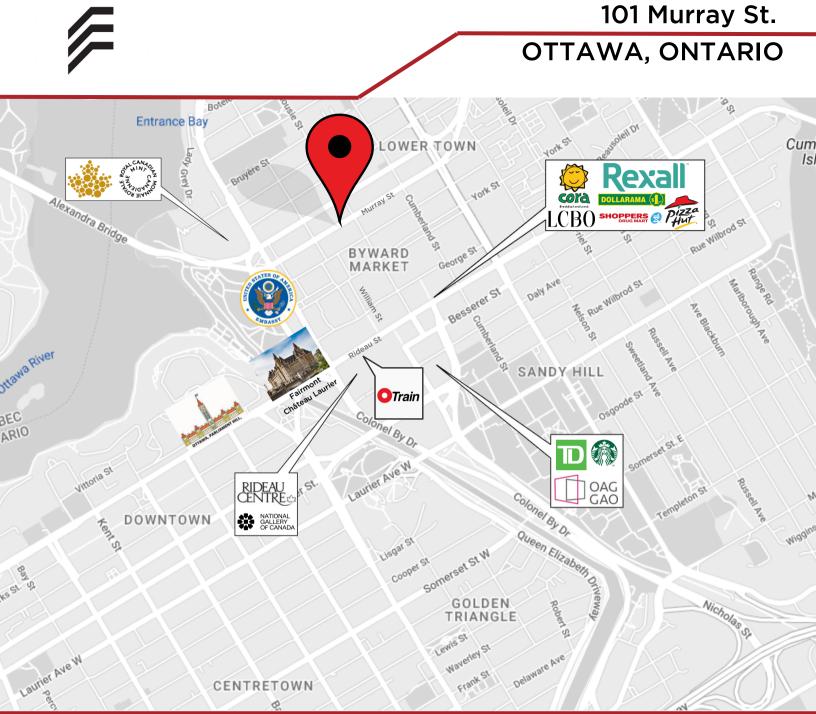

#### **LOCATION DETAILS**

- ByWard Market
- Busy pedestrian neighbourhood
- Close proximity to Rideau O-Train station and Rideau Centre

Information contained herein has been obtained from sources that we deem to be reliable but is not warranted as such and does not form any part of any future contract. This offering may be altered or withdrawn at any time without notice.