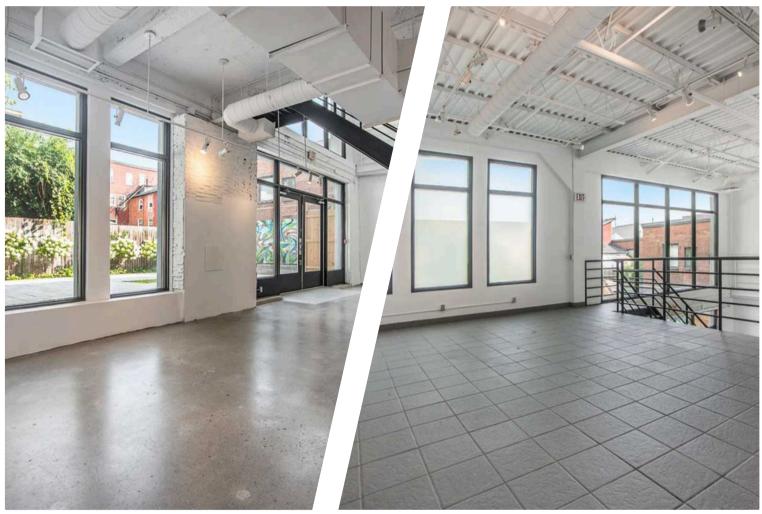

#### **UNIT OVERVIEW**

Located in the ByWard Market, this unit measuring approximately 3,360 sq. ft. fronts onto Murray St and features a generous upper mezzanine and back patio. The ByWard Market draws locals and tourists alike to its Farmer's Markets, restaurants, boutiques, and cafes. This sleek, spacious ground floor unit offers an open floor plan and generous frontage for any tenant looking for a location in this busy neighbourhood. This unit also features floor to ceiling windows bringing plenty of natural light into the space.

#### **UNIT HIGHLIGHTS**

- Signage opportunities.
- Great location.

- Generous upper mezzanine and patio.
- Open concept unit.