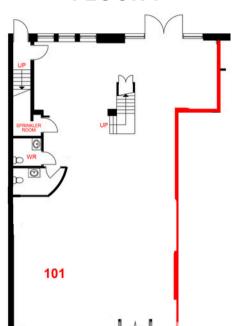

# **FOR LEASE**



101 Murray St. OTTAWA, ONTARIO



## OTTAWA, ONTARIO







### OTTAWA, ONTARIO

#### UNIT 101 - 3,360 square feet (approximate)

#### FLOOR 1



#### **FLOOR 2 (MEZZANINE)**



THE ATTACHED DRAWINGS ARE PROVIDED FOR INFORMATION PURPOSES ONLY AND SHOULD NOT BE RELIED UPON. THE LANDLORD SHALL NOT BE HELD RESPONSIBLE FOR THE PURPOSE OF THE TENANT'S WORK AND SPACE PLANNING.

#### **UNIT OVERVIEW**

Located in the ByWard Market, this unit measuring approximately 3,360 sq. ft. fronts onto Murray St and features a generous upper mezzanine and back patio. The ByWard Market draws locals and tourists alike to its Farmer's Markets, restaurants, boutiques, and cafes. This sleek, spacious ground floor unit offers an open floor plan and generous frontage for any tenant looking for a location in this busy neighbourhood. This unit also features floor to ceiling windows bringing plenty of natural light into the space.

#### **UNIT HIGHLIGHTS**

-