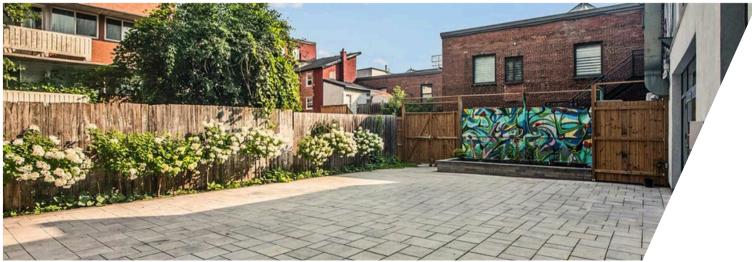

#### **UNIT OVERVIEW**

Located in the ByWard Market, this unit measuring approximately 3,360 sq. ft. fronts onto Murray St and features a generous upper mezzanine and back patio. The ByWard Market draws locals and tourists alike to its Farmer's Markets, restaurants, boutiques, and cafes. This sleek, spacious ground floor unit offers an open floor plan and generous frontage for any tenant looking for a location in this busy neighbourhood. This unit also features floor to ceiling windows bringing plenty of natural light into the space.

#### **UNIT HIGHLIGHTS**

- Signage opportunities.
- Great location.

- Generous upper mezzanine and patio.
- Open concept unit.