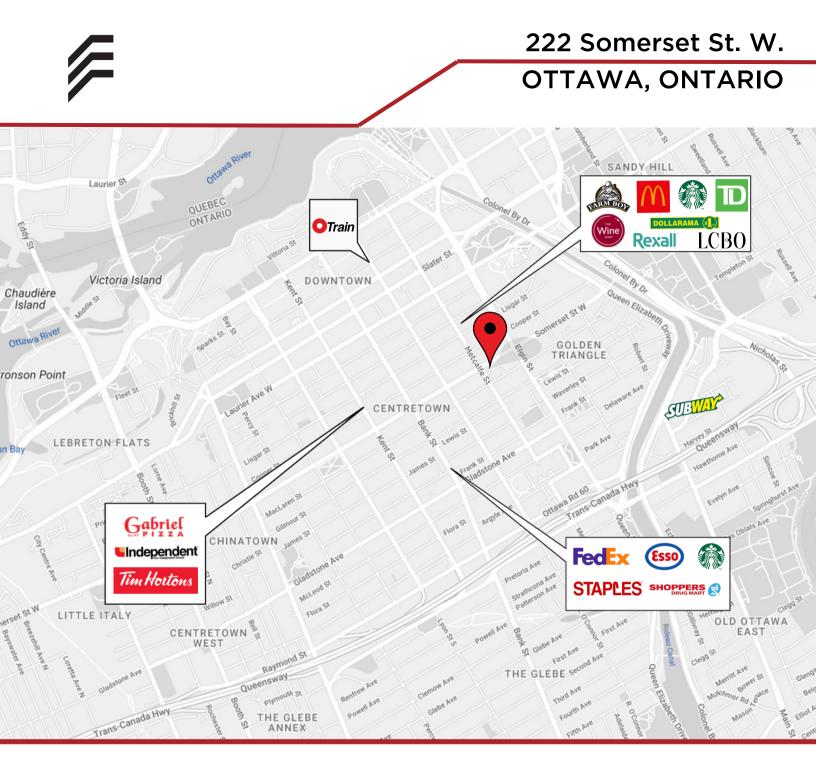

## LOCATION DETAILS

- Public transit stops nearby
- Centrally located one block from Elgin St.
- Surrounded by retail shops, cafes, restaurants and pubs

Information contained herein has been obtained from sources that we deem to be reliable but is not warranted as such and does not form any part of any future contract. This offering may be altered or withdrawn at any time without notice.