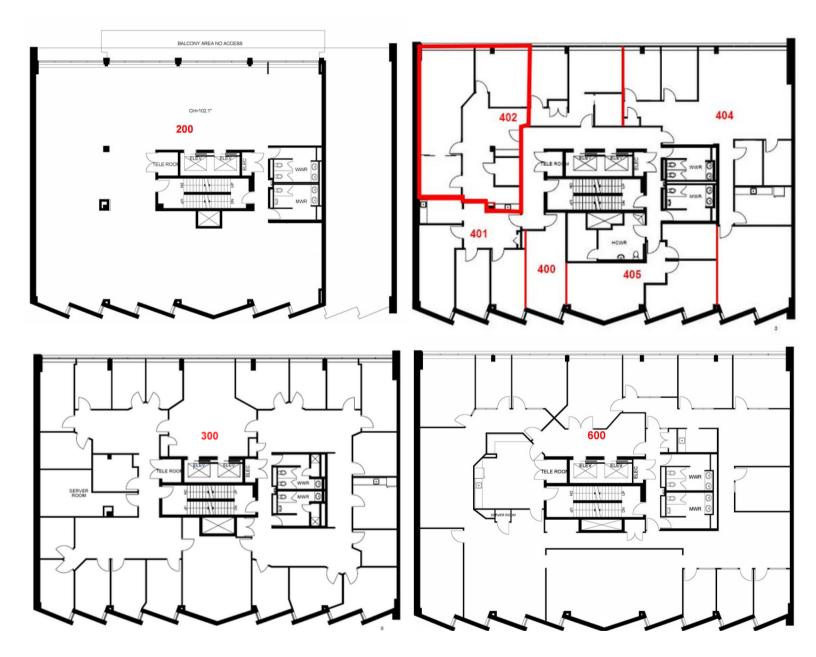

# 222 Somerset St. W. OTTAWA, ONTARIO

| UNIT | AREA     | MINIMUM RENT | ADDITIONAL RENT | AVAILABILITY  |
|------|----------|--------------|-----------------|---------------|
|      |          |              |                 |               |
| 100  | 2,296 SF | \$25.00/SF   | \$19.72/SF      | NOVEMBER 2023 |
| 200  | 5,012 SF | \$13.00/SF   | \$19.72/SF      | IMMEDIATE     |
| 300  | 6,665 SF | \$13.00/SF   | \$19.72/SF      | IMMEDIATE     |
| 402  | 1,416 SF | \$13.00/SF   | \$19.72/SF      | IMMEDIATE     |
| 600  | 6,673 SF | \$13.00/SF   | \$19.72/SF      | IMMEDIATE     |
|      |          |              |                 |               |