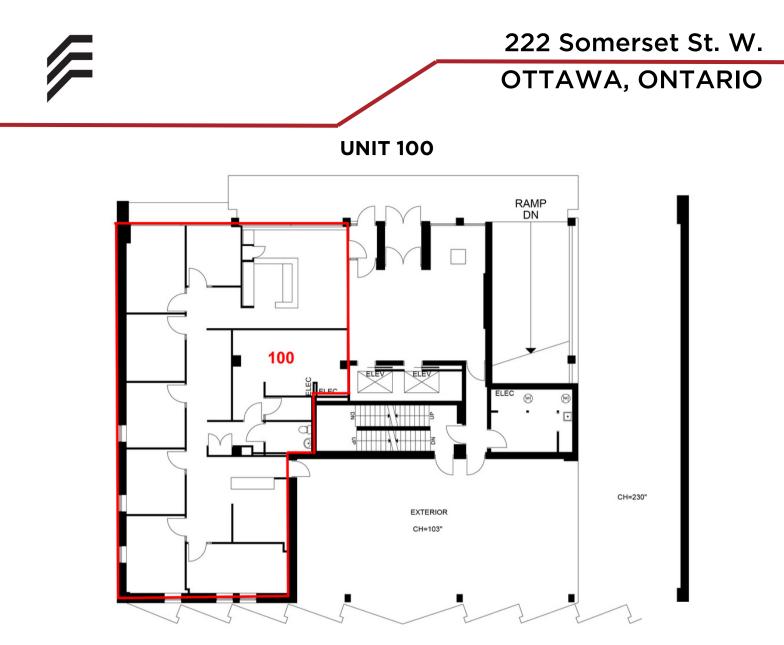

### **UNIT OVERVIEW**

This first-floor unit has 2,296 sq. ft. and great visibility. The building includes access to the on-site fitness room and proximity to OC Transpo.

## **UNIT HIGHLIGHTS**

• First-floor unit

• Built-in reception area

**THE PROPERTIES GROUP MANAGEMENT LTD.** 236 Metcalfe Street, Ottawa, ON K2P 1R3

THE ATTACHED DRAWINGS ARE PROVIDED FOR INFORMATION PURPOSES ONLY AND SHOULD NOT BE RELIED UPON. THE LANDLORD SHALL NOT BE HELD RESPONSIBLE FOR THE PURPOSE OF THE TENANT'S WORK AND SPACE PLANNING.