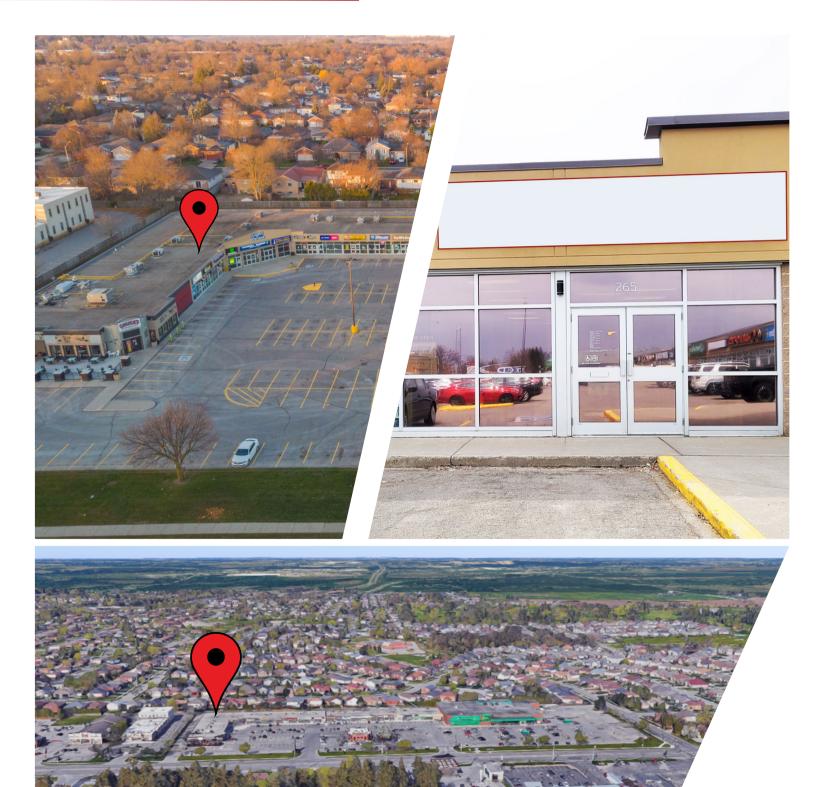

#### UNIT OVERVIEW

Located in Brantford on King George Rd. just North of Fairview Dr. and Hwy. 403, this 1,634 sq. ft. unit sits in the Northridge Plaza. With street-facing store frontage, and available pylon signage, this inline unit is Nationally anchored by Food Basics, Wendy's, and Tim Horton's. This unit is situated in a prime retail location and is currently outfitted as an office unit and can be converted for quick service restaurant or retail use.

#### LOCATION DETAILS

- High visibility
- Centrally Located
- National tenant mix

Information contained herein has been obtained from sources that we deem to be reliable but is not warranted as such and does not form any part of any future contract. This offering may be altered or withdrawn at any time without notice.