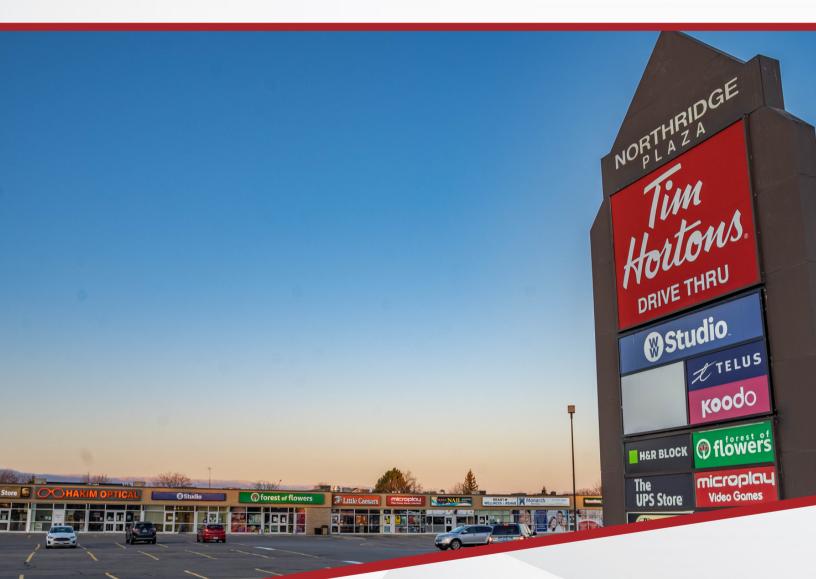

#### UNIT OVERVIEW

Located in Brantford on King George Rd. just North of Fairview Dr. and Hwy. 403, this 1,634 sq. ft. unit sits in the Northridge Plaza. With street-facing store frontage, and available pylon signage, this inline unit is Nationally anchored by Food Basics, Wendy's, and Tim Horton's. This unit is situated in a prime retail location and is currently outfitted as an office unit and can be converted for quick service restaurant or retail use.