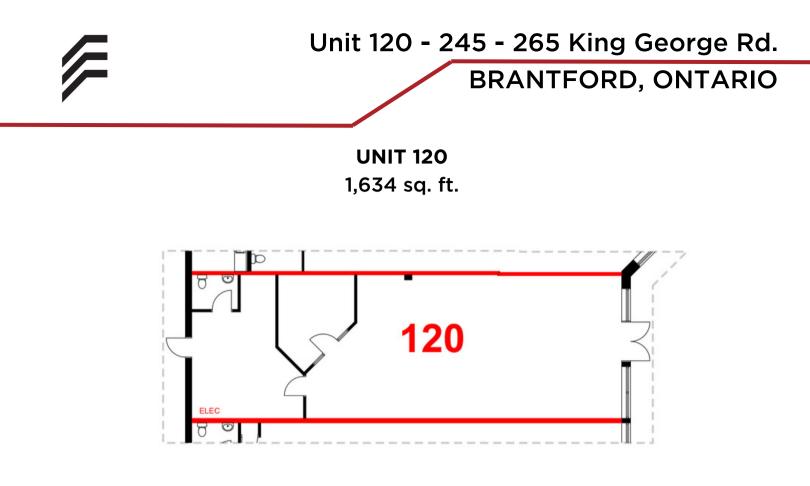

#### UNIT OVERVIEW

Located in Brantford on King George Rd. just North of Fairview Dr. and Hwy. 403, this 1,634 sq. ft. unit sits in the Northridge Plaza. With street-facing store frontage, and available pylon signage, this inline unit is Nationally anchored by Food Basics, Wendy's, and Tim Horton's. This unit is situated in a prime retail location and is currently outfitted as an office unit and can be converted for quick service restaurant or retail use.