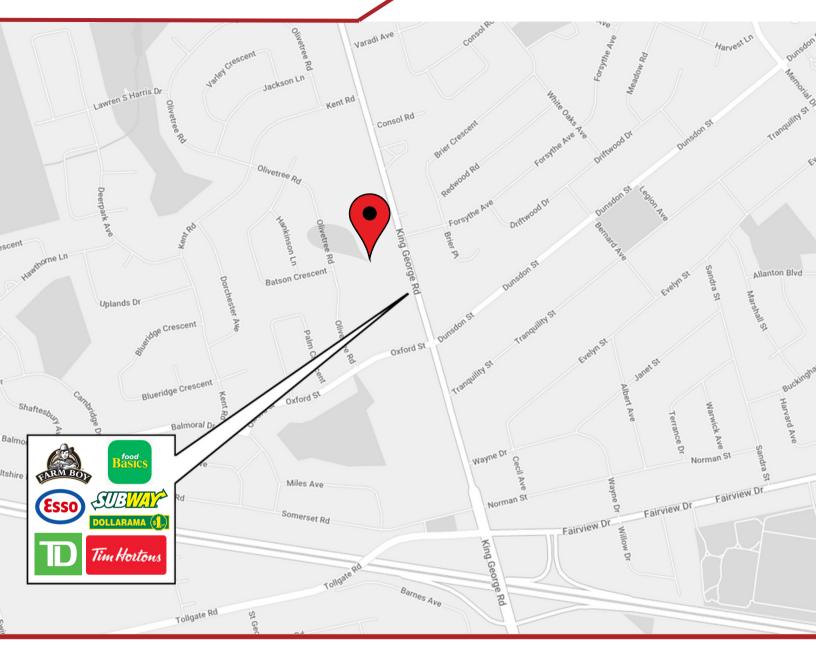

#### UNIT OVERVIEW

Located in Brantford on King George Rd. just North of Fairview Dr. and Hwy. 403, this 1,634 sq. ft. unit sits in the Northridge Plaza. With street-facing store frontage, and available pylon signage, this inline unit is Nationally anchored by Food Basics, Wendy's, and Tim Horton's. This unit is situated in a prime retail location and is currently outfitted as an office unit and can be converted for quick service restaurant or retail use.

#### LOCATION DETAILS

- High visibility
- Centrally Located
- National tenant mix

Information contained herein has been obtained from sources that we deem to be reliable but is not warranted as such and does not form any part of any future contract. This offering may be altered or withdrawn at any time without notice.