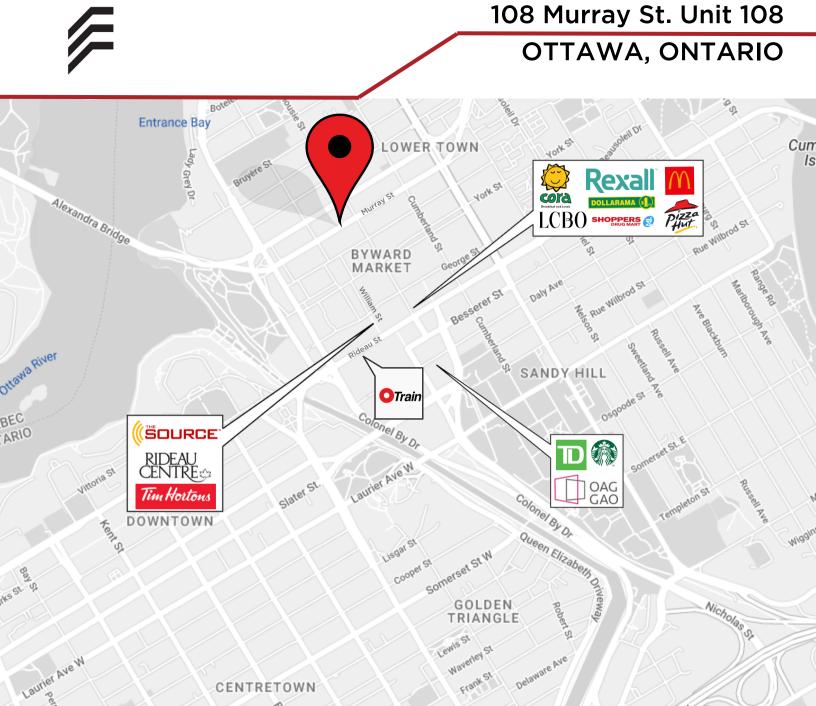

## **LOCATION DETAILS**

- ByWard Market
- Busy pedestrian neighbourhood
- Close proximity to Rideau O-Train station and Rideau Centre

CENTRETOWN

Information contained herein has been obtained from sources that we deem to be reliable but is not warranted as such and does not form any part of any future contract. This offering may be altered or withdrawn at any time without notice.