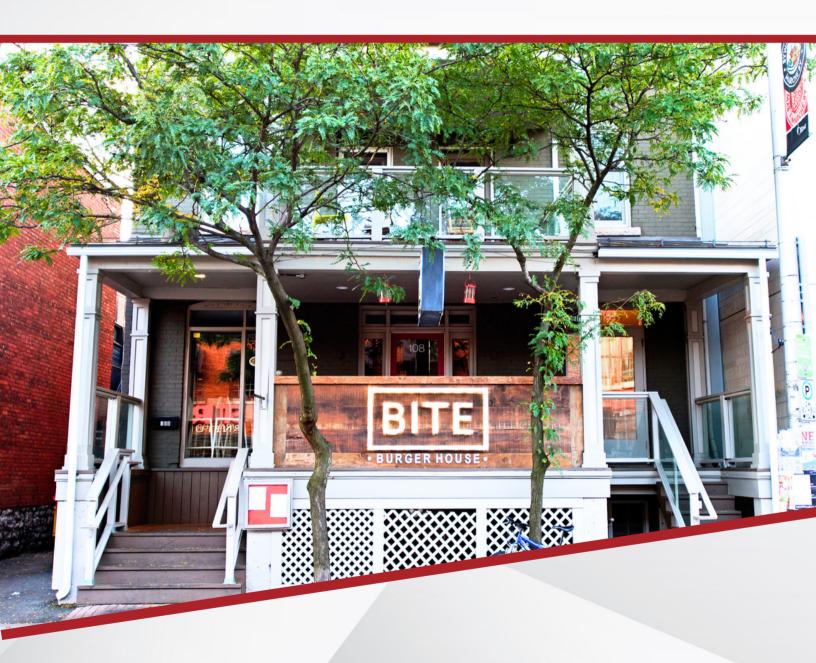

#### **UNIT OVERVIEW**

Located in the ByWard Market, this 1,800 sq. ft. unit fronts onto Murray St. with a welcoming front porch. The ByWard Market draws locals and tourists alike to its Farmer's Markets, restaurants, boutiques, and cafes. This turn-key unit is outfitted as a restaurant and comes with a fully equipped kitchen space ready for any restaurant looking for a location in this busy neighbourhood.