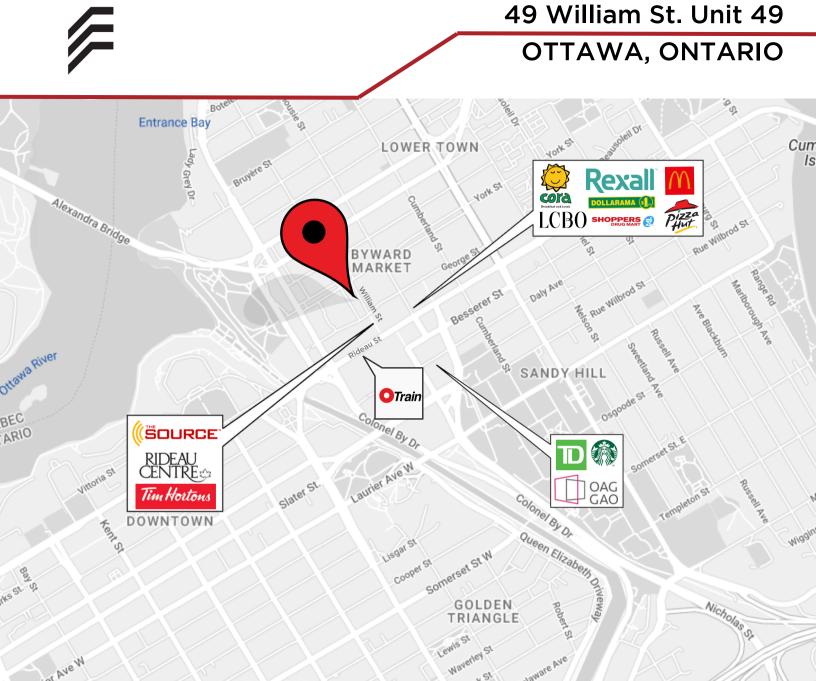

## **LOCATION DETAILS**

Prime retail location

Laurier Ave W

· High traffic pedestrian-friendly street

CENTRETOWN

• Close proximity to Rideau O-Train station and Rideau Centre

Information contained herein has been obtained from sources that we deem to be reliable but is not warranted as such and does not form any part of any future contract. This offering may be altered or withdrawn at any time without notice.