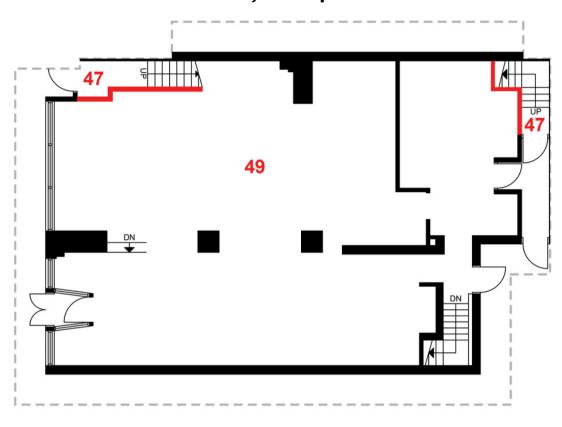

### **UNIT 49 - 1,928 square feet**

THE ATTACHED DRAWINGS ARE PROVIDED FOR INFORMATION PURPOSES ONLY AND SHOULD NOT BE RELIED UPON. THE LANDLORD SHALL NOT BE HELD RESPONSIBLE FOR THE PURPOSE OF THE TENANT'S WORK AND SPACE PLANNING.

#### **UNIT OVERVIEW**

Located in the heart of the ByWard Market, this unit fronts onto William St. right across from Market Square. This open concept 1,928 sq. ft. unit benefits from a large display window fronting onto the pedestrianized William St. and has a split level space. The ByWard Market draws locals and tourists alike to enjoy its charming Farmer's Markets, restaurants, boutiques, cafes, and pedestrian-friendly streets as well as easy access to public transportation. Available July 1, 2024.

#### **UNIT HIGHLIGHTS**

- Split level
- Large display window

- In-unit storage
- Wheel chair accessible

**THE PROPERTIES GROUP MANAGEMENT LTD.** 236 Metcalfe Street, Ottawa, ON K2P 1R3

(613) 369-5635 / leasing@prpgrp.com www.thepropertiesgroup.ca