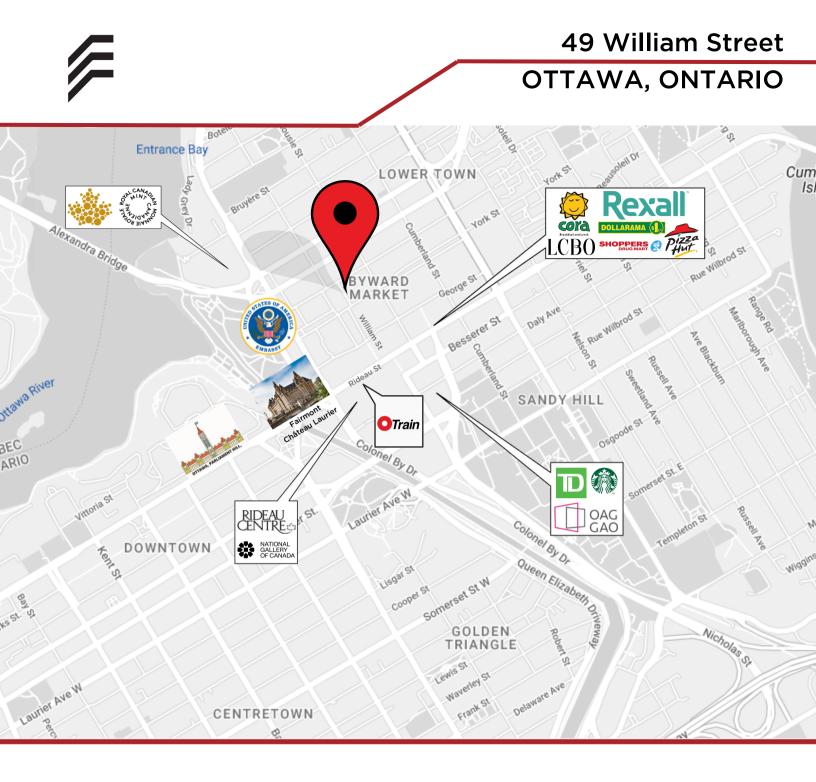

## LOCATION DETAILS

- Prime retail location
- High traffic pedestrian-friendly street
- Close proximity to Rideau O-Train station and Rideau Centre

Information contained herein has been obtained from sources that we deem to be reliable but is not warranted as such and does not form any part of any future contract. This offering may be altered or withdrawn at any time without notice.