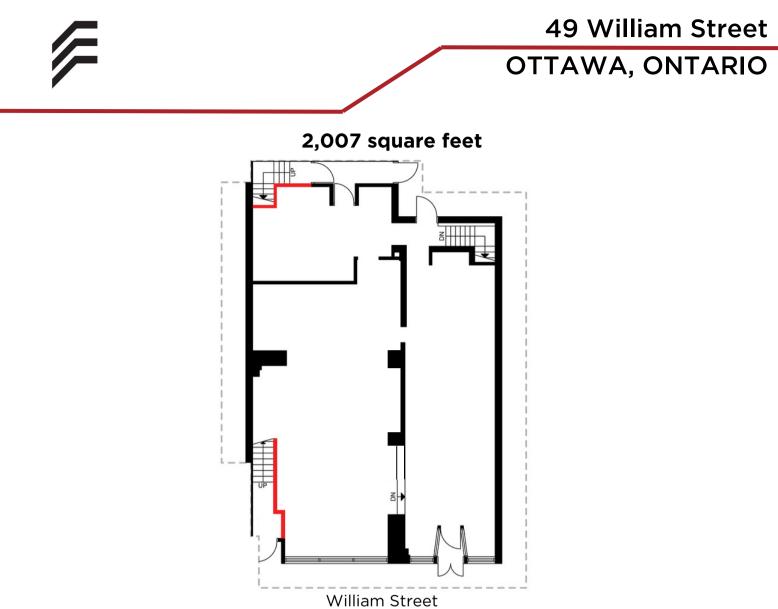

### **UNIT OVERVIEW**

Located in the heart of the ByWard Market, this open-concept, light-filled 2,007 square-foot unit features 30 feet of retail frontage on William Street with bright storefront windows and is located directly across the historic Market Building. The ByWard Market draws locals and tourists alike to enjoy its charming farmer's market, restaurants, boutiques, cafes, and pedestrian-friendly streets. Easy access to public transportation available at the neighbouring Rideau Centre. Available July 1, 2024.

### **UNIT HIGHLIGHTS**

• 30 feet of frontage

• In-unit storage

• Large display window