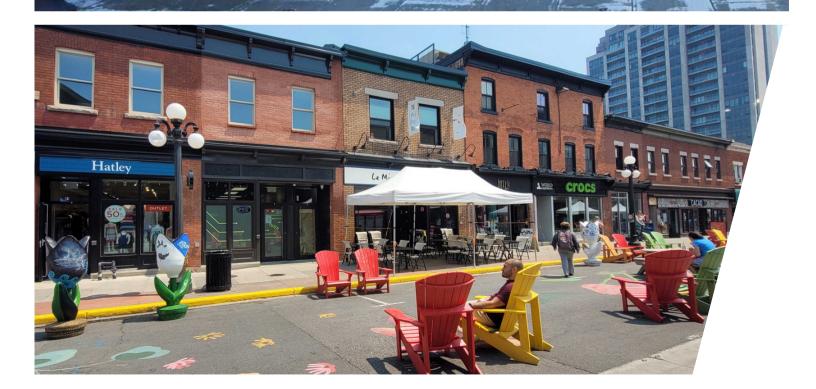

### **UNIT OVERVIEW**

Located in the heart of the ByWard Market, this open-concept, light-filled 2,007 square-foot unit features 30 feet of retail frontage on William Street with bright storefront windows and is located directly across the historic Market Building. The ByWard Market draws locals and tourists alike to enjoy its charming farmer's market, restaurants, boutiques, cafes, and pedestrian-friendly streets. Easy access to public transportation available at the neighbouring Rideau Centre. Available July 1, 2024.

## LOCATION DETAILS

- Prime retail location
- High traffic pedestrian-friendly street
- Close proximity to Rideau O-Train station and Rideau Centre

Information contained herein has been obtained from sources that we deem to be reliable but is not warranted as such and does not form any part of any future contract. This offering may be altered or withdrawn at any time without notice.