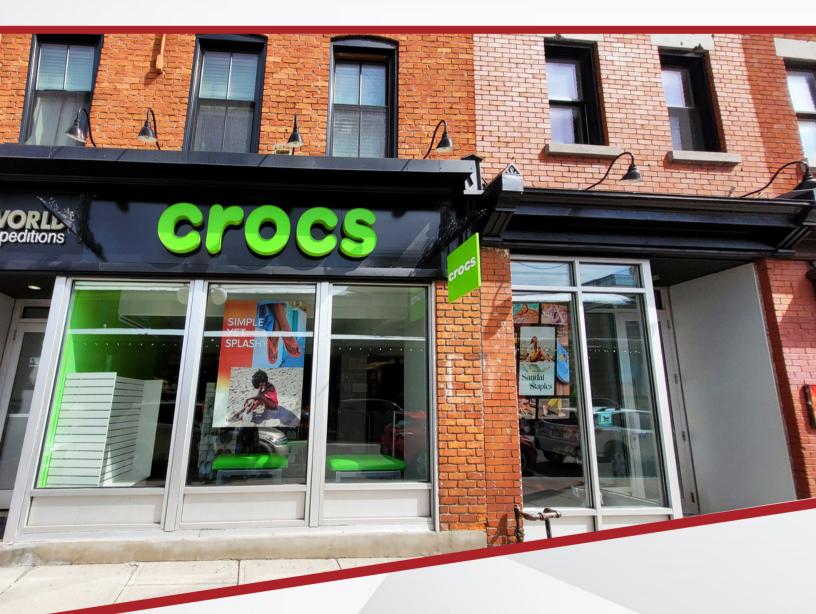

### **UNIT OVERVIEW**

Located in the heart of the ByWard Market, this open-concept, light-filled 2,007 square-foot unit features 30 feet of retail frontage on William Street with bright storefront windows and is located directly across the historic Market Building. The ByWard Market draws locals and tourists alike to enjoy its charming farmer's market, restaurants, boutiques, cafes, and pedestrian-friendly streets. Easy access to public transportation available at the neighbouring Rideau Centre. Available July 1, 2024.

### **UNIT HIGHLIGHTS**

• 30 feet of frontage

• In-unit storage

• Large display window