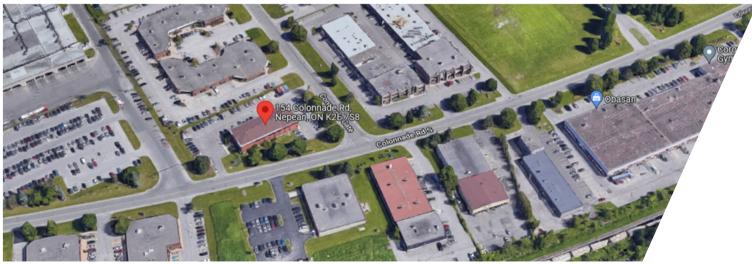

# **LOCATION DETAILS**

- Public transit stops nearby
- Close to W Hunt Club Rd. and Merivale Rd.

Information contained herein has been obtained from sources that we deem to be reliable but is not warranted as such and does not form any part of any future contract. This offering may be altered or withdrawn at any time without notice.