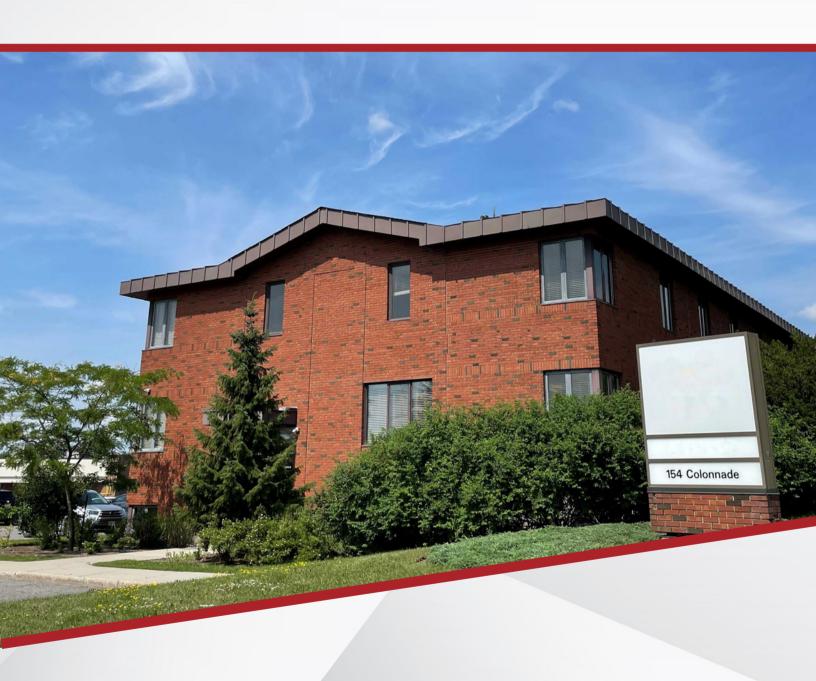

# **FOR LEASE**

154 Colonnade Rd. OTTAWA, ONTARIO

## **UNIT OVERVIEW**

Located in the Colonnade Business Park, this freestanding office building is 20,727 sq. ft. and located just off West Hunt Club Rd. This unit features a recently renovated reception area, two kitchenettes, two lunchrooms, multiple boardrooms, six bathrooms, four on-site showers, 70 outdoor parking spots, and has available pylon signage.