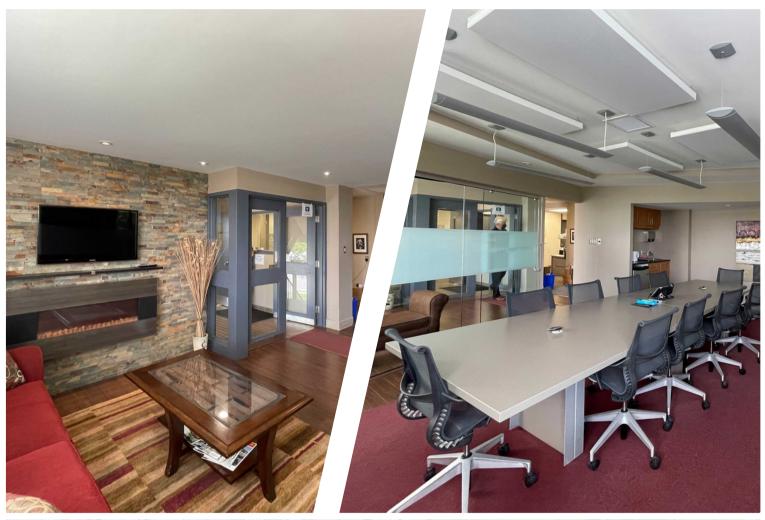

## **UNIT OVERVIEW**

Located in the Colonnade Business Park, this freestanding office building is 20,727 sq. ft. and located just off West Hunt Club Rd. This unit features a recently renovated reception area, two kitchenettes, two lunchrooms, multiple boardrooms, six bathrooms, four on-site showers, 70 outdoor parking spots, and has available pylon signage.

### **UNIT HIGHLIGHTS**

- Reception Area
- Outdoor Parking
- Multiple Boardrooms

- 2 Kitchenettes
- 2 Lunchrooms
- Exterior Signage

**THE PROPERTIES GROUP MANAGEMENT LTD.** 236 Metcalfe Street, Ottawa, ON K2P 1R3