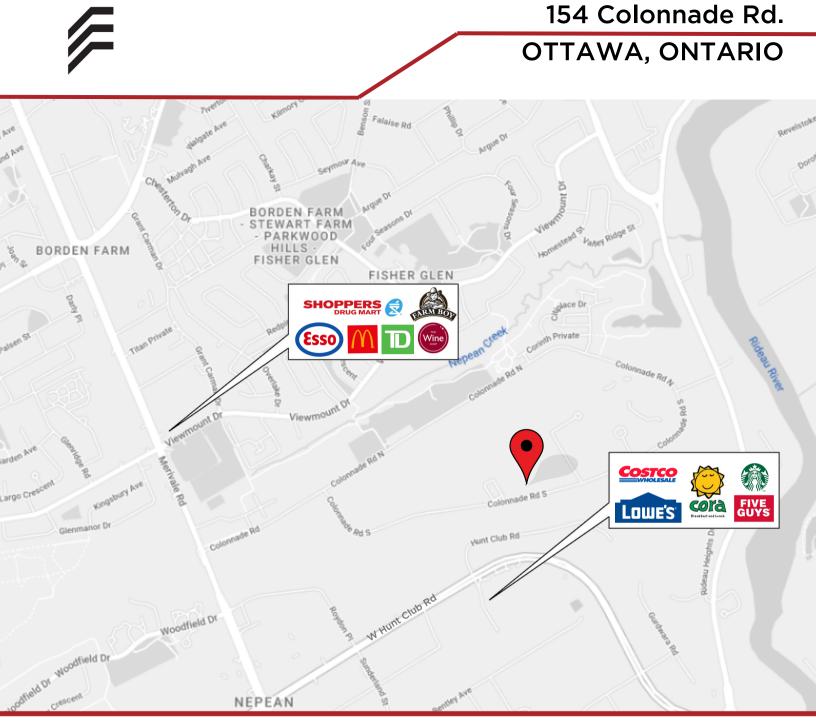

# **LOCATION DETAILS**

- Public transit stops nearby
- Close to W Hunt Club Rd. and Merivale Rd.

Information contained herein has been obtained from sources that we deem to be reliable but is not warranted as such and does not form any part of any future contract. This offering may be altered or withdrawn at any time without notice.