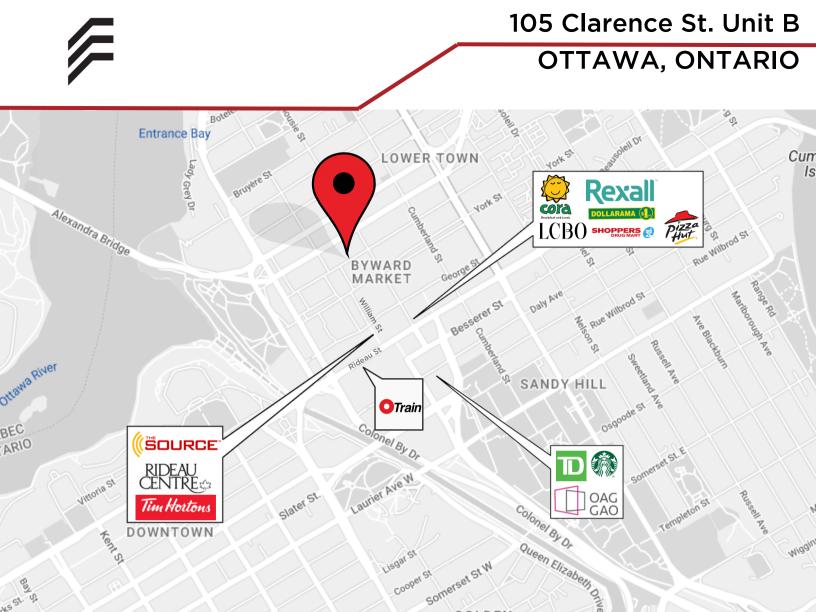

### **LOCATION DETAILS**

GOLDEN

Waverley St

• Prime retail location

Laurier Ave W

• High traffic pedestrian-friendly street

CENTRETOWN

• Close proximity to Rideau O-Train station and Rideau Centre