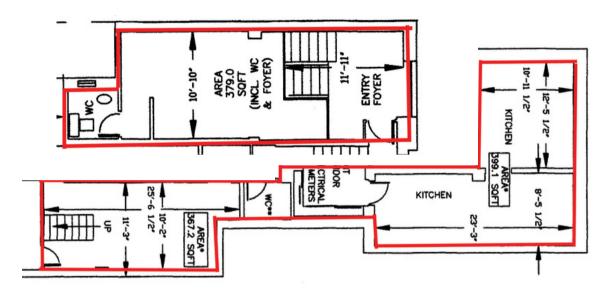

#### UNIT B - 1,195 square feet

THE ATTACHED DRAWINGS ARE PROVIDED FOR INFORMATION PURPOSES ONLY AND SHOULD NOT BE RELIED UPON. THE LANDLORD SHALL NOT BE HELD RESPONSIBLE FOR THE PURPOSE OF THE TENANT'S WORK AND SPACE PLANNING.