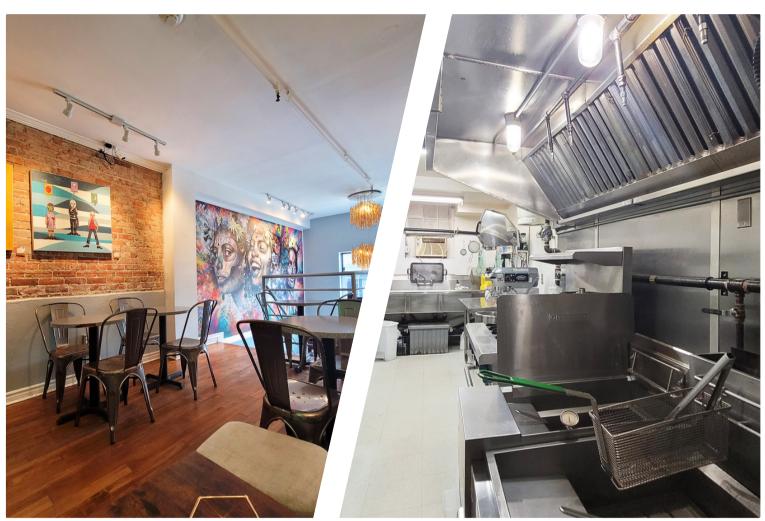

#### **UNIT OVERVIEW**

Located in the ByWard Market, this split level, 1,195 sq.ft. unit fronts onto the bustling Clarence St. and features space for indoor and outdoor seating, a fully equipped kitchen, and in-unit storage. Neighourbouring the Rideau Centre, the ByWard Market draws locals and tourists alike to its Farmer's Markets, restaurants, boutiques, cafes, and pedestrian-friendly streets. Available October 2024.

#### **UNIT HIGHLIGHTS**

• In-unit storage

• Fully equipped kitchen