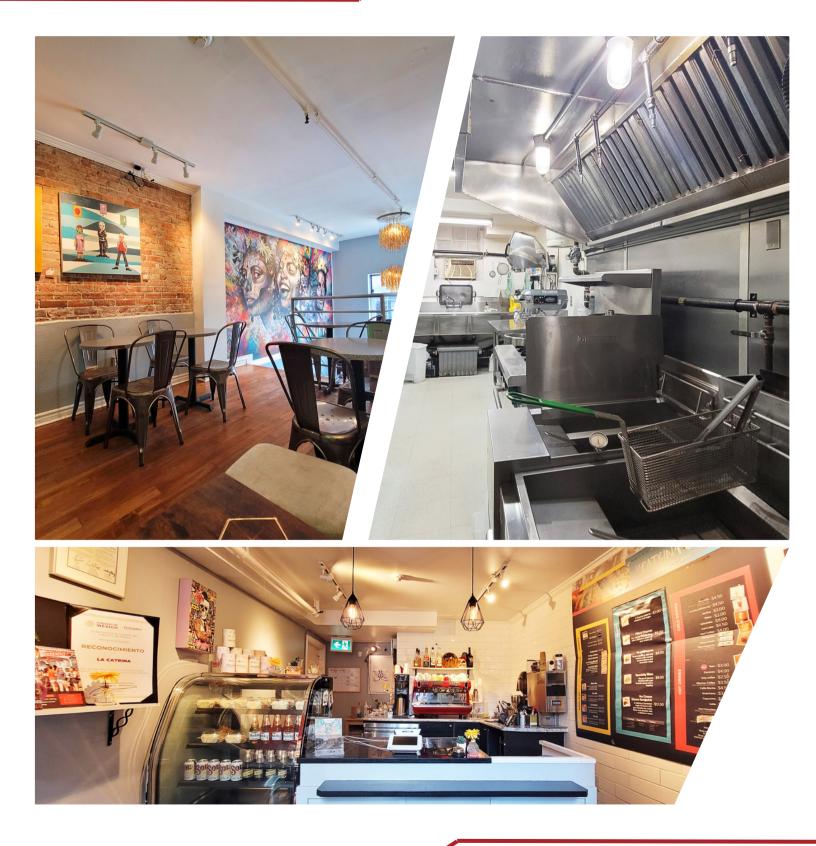

#### **UNIT OVERVIEW**

Located in the ByWard Market, this split level, 1,995 sq.ft. unit fronts onto the bustling Clarence St. and features space for indoor and outdoor seating, a fully equipped kitchen, and in-unit storage. Neighourbouring the Rideau Centre, the ByWard Market draws locals and tourists alike to its Farmer's Markets, restaurants, boutiques, cafes, and pedestrian-friendly streets. Available October 2024.

#### UNIT HIGHLIGHTS

• In-unit storage

• Fully equipped kitchen