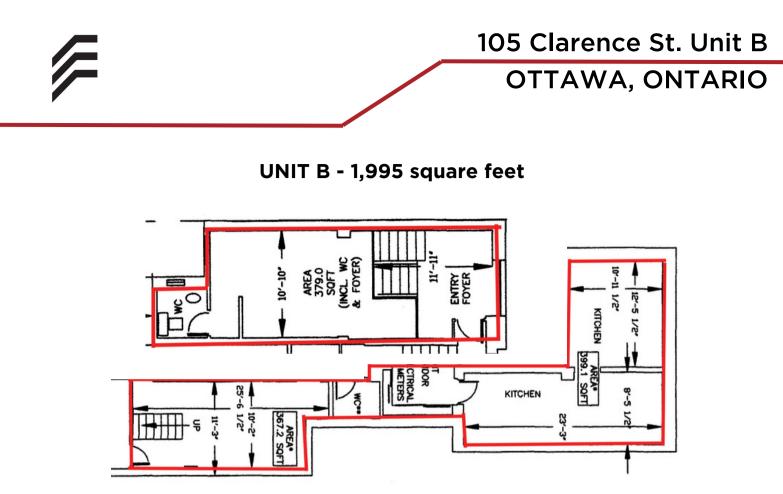

#### **UNIT OVERVIEW**

Located in the ByWard Market, this split level, 1,995 sq.ft. unit fronts onto the bustling Clarence St. and features space for indoor and outdoor seating, a fully equipped kitchen, and in-unit storage. Neighourbouring the Rideau Centre, the ByWard Market draws locals and tourists alike to its Farmer's Markets, restaurants, boutiques, cafes, and pedestrian-friendly streets. Available October 2024.

#### UNIT HIGHLIGHTS

• In-unit storage

• Fully equipped kitchen