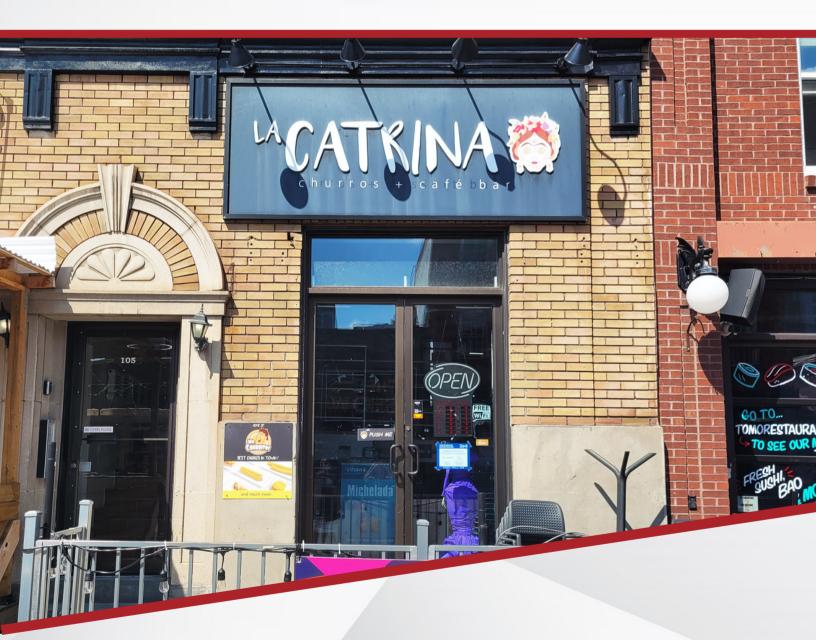

#### **UNIT OVERVIEW**

Located in the ByWard Market, this split level, 1,995 sq.ft. unit fronts onto the bustling Clarence St. and features space for indoor and outdoor seating, a fully equipped kitchen, and in-unit storage. Neighourbouring the Rideau Centre, the ByWard Market draws locals and tourists alike to its Farmer's Markets, restaurants, boutiques, cafes, and pedestrian-friendly streets. Available October 2024.

### LOCATION DETAILS

- Prime retail location
- High traffic pedestrian-friendly street
- Close proximity to Rideau O-Train station and Rideau Centre

Information contained herein has been obtained from sources that we deem to be reliable but is not warranted as such and does not form any part of any future contract. This offering may be altered or withdrawn at any time without notice.