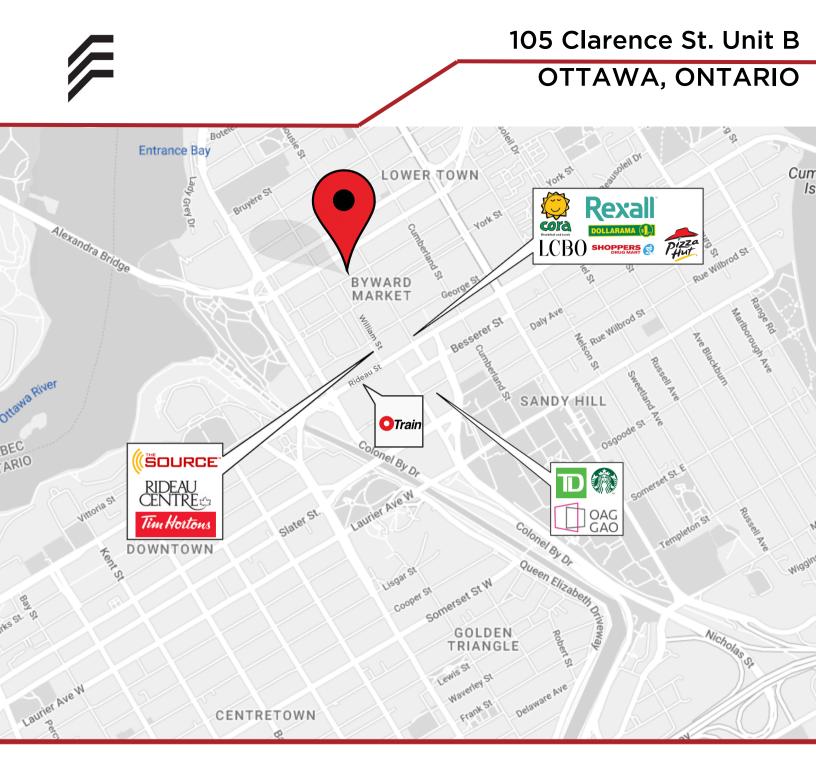

#### **UNIT OVERVIEW**

Located in the ByWard Market, this split level, 1,995 sq.ft. unit fronts onto the bustling Clarence St. and features space for indoor and outdoor seating, a fully equipped kitchen, and in-unit storage. Neighourbouring the Rideau Centre, the ByWard Market draws locals and tourists alike to its Farmer's Markets, restaurants, boutiques, cafes, and pedestrian-friendly streets. Available October 2024.

### LOCATION DETAILS

- Prime retail location
- High traffic pedestrian-friendly street
- Close proximity to Rideau O-Train station and Rideau Centre

Information contained herein has been obtained from sources that we deem to be reliable but is not warranted as such and does not form any part of any future contract. This offering may be altered or withdrawn at any time without notice.