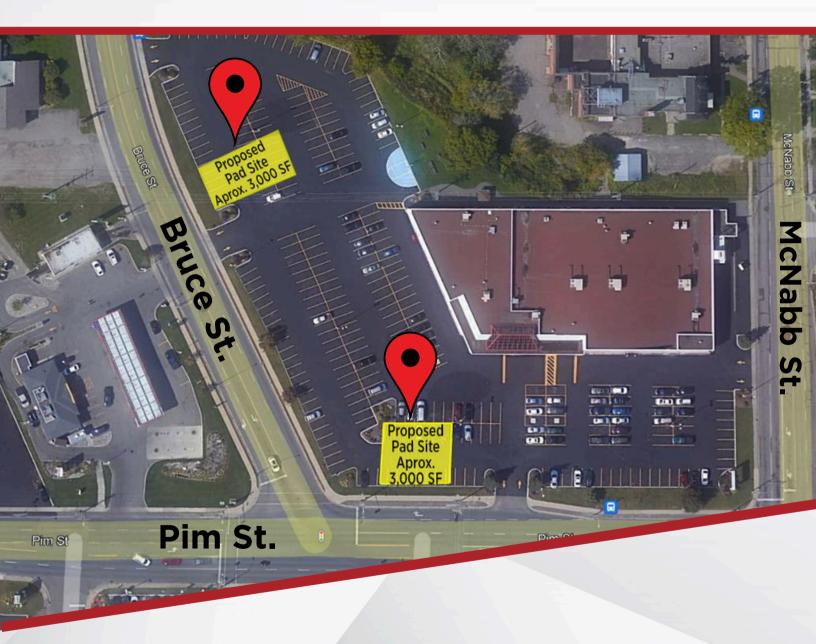

#### LOT OVERVIEW

This development opportunity is located on McNabb St. and Pim St/Great Northern Rd. in central Sault Ste. Marie, a high-profile street -front location. This site neighbours the Cambrian Mall with national retailers such as Shoppers Drug Mart, Pet Value, Canadian Tire, and Dollar Tree.