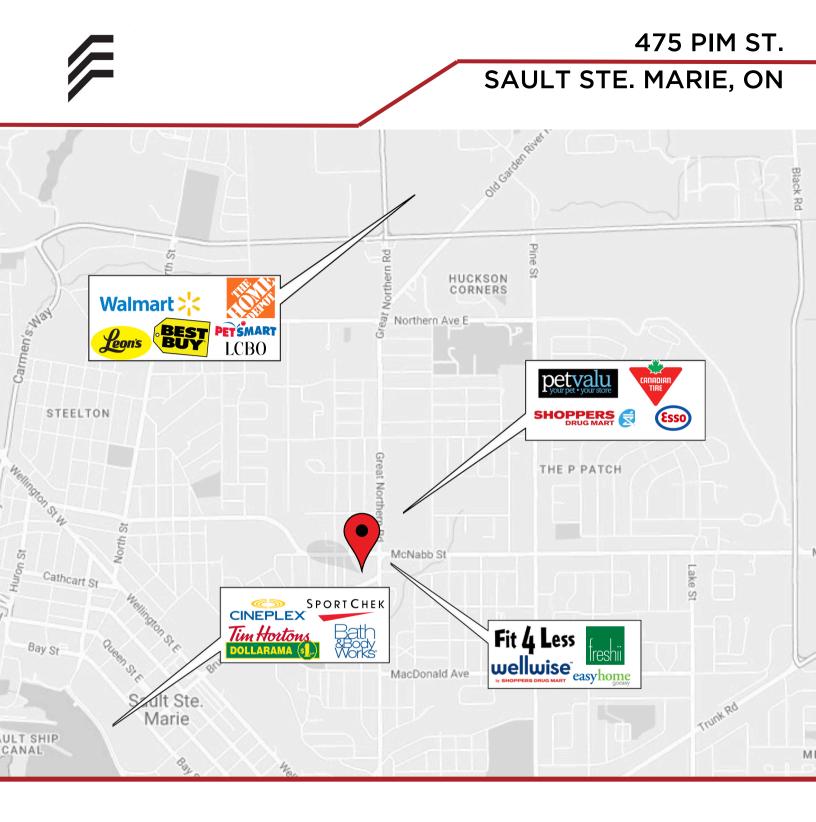

#### LOT OVERVIEW

This development opportunity is located on McNabb St. and Pim St/Great Northern Rd. in central Sault Ste. Marie, a high-profile street -front location. This site neighbours the Cambrian Mall with national retailers such as Shoppers Drug Mart, Pet Value, Canadian Tire, and Dollar Tree.