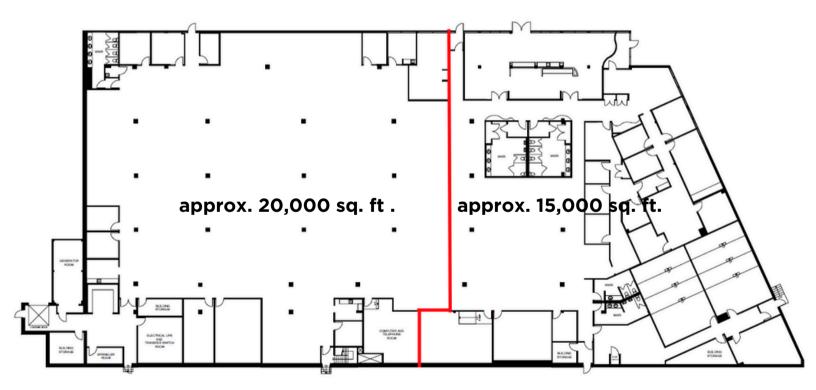

The building can also be demised into two units of approximately 15,000 sq. ft and 20,000 sq. ft.

THE ATTACHED DRAWING IS PROVIDED FOR INFORMATION PURPOSES ONLY AND SHOULD NOT BE RELIED UPON. THE LANDLORD SHALL NOT BE HELD RESPONSIBLE FOR THE TENANT'S WORK AND SPACE PLANNING.