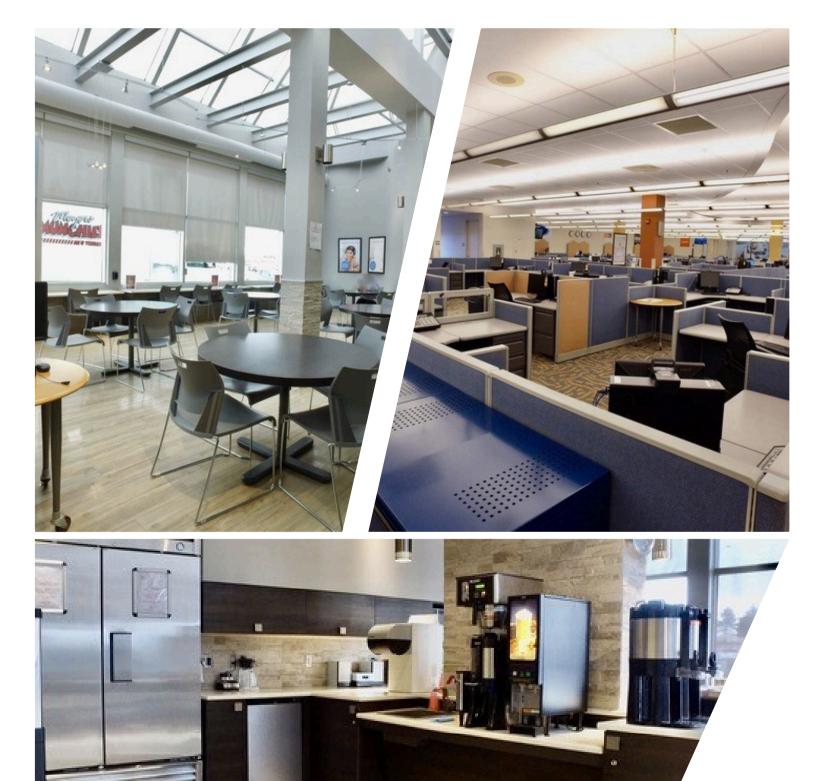

#### **PROPERTY OVERVIEW**

This 35,161 sq. ft. stand-alone building is located on Sault Ste. Marie's main commercial strip and was originally constructed for a grocery retailer. Neighbouring the Cambrian Mall, this property is in close proximity to national retailers such as Shoppers Drug Mart, Pet Valu, Canadian Tire, and Dollar Tree.