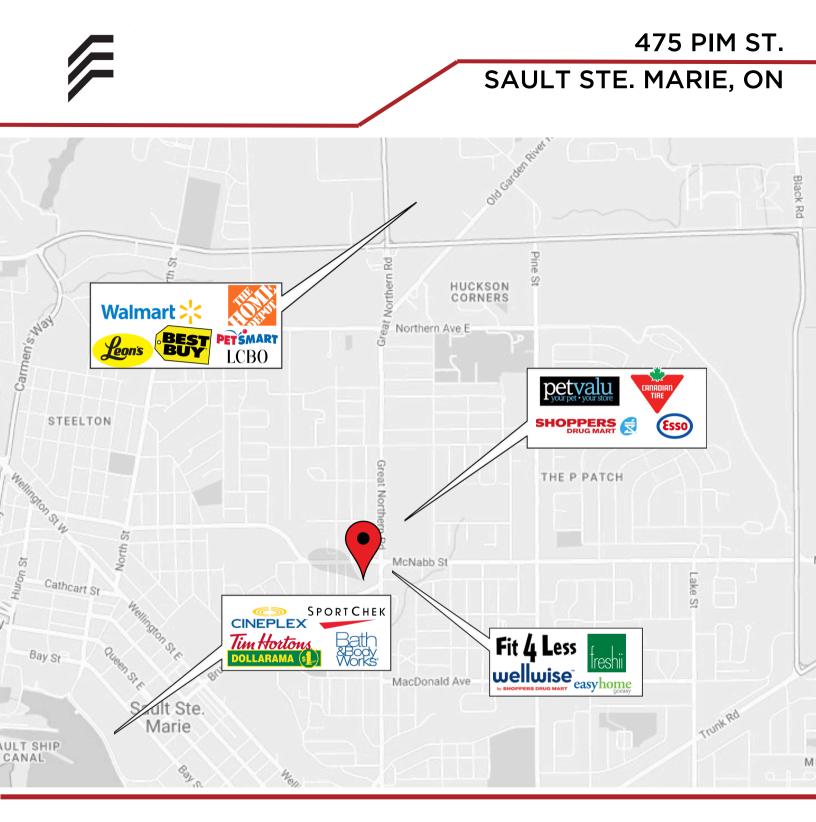

#### **PROPERTY OVERVIEW**

This 35,161 sq. ft. stand-alone building is located on Sault Ste. Marie's main commercial strip and was originally constructed for a grocery retailer. Neighbouring the Cambrian Mall, this property is in close proximity to national retailers such as Shoppers Drug Mart, Pet Valu, Canadian Tire, and Dollar Tree.