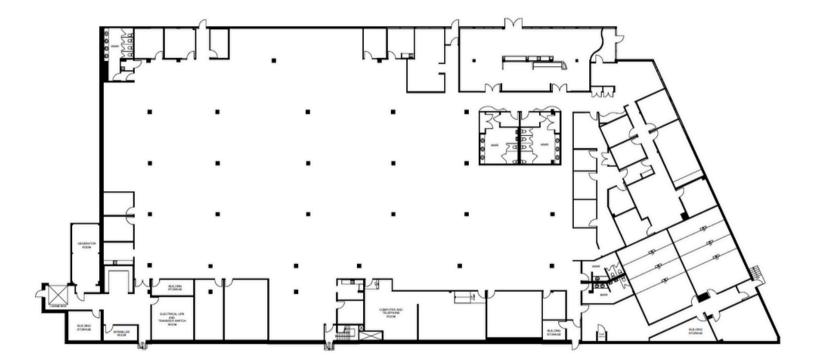

### Floor plan of building

### 35,161 square feet

THE ATTACHED DRAWING IS PROVIDED FOR INFORMATION PURPOSES ONLY AND SHOULD NOT BE RELIED UPON. THE LANDLORD SHALL NOT BE HELD RESPONSIBLE FOR THE TENANT'S WORK AND SPACE PLANNING.