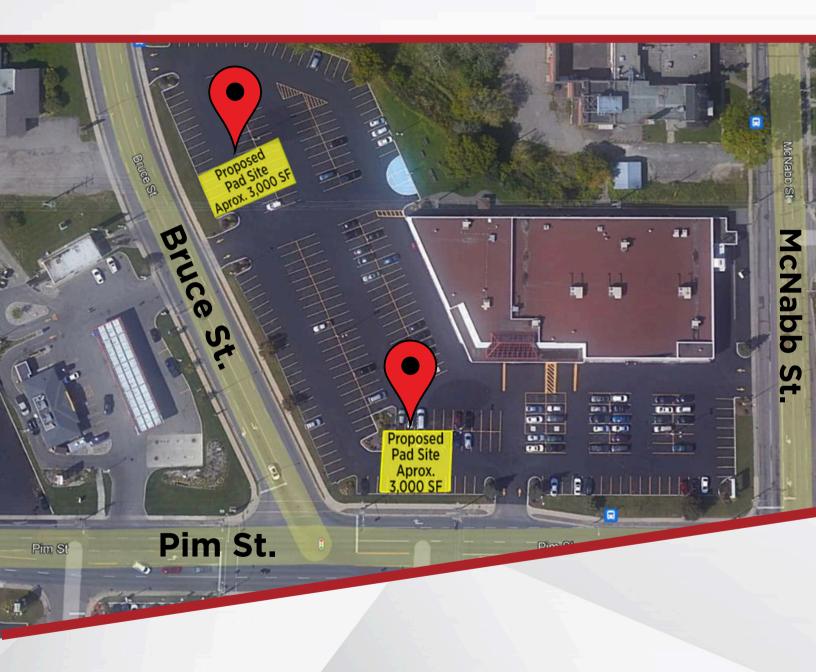

#### **LOT OVERVIEW**

These development opportunities are located at the corner of Pim St./Great Northern Rd. and Bruce St, in central Sault Ste. Marie, a high-profile street front location. This site neighbours the Cambrian Mall and its national retailers including Shoppers Drug Mart, Pet Valu, Canadian Tire, and Dollar Tree.