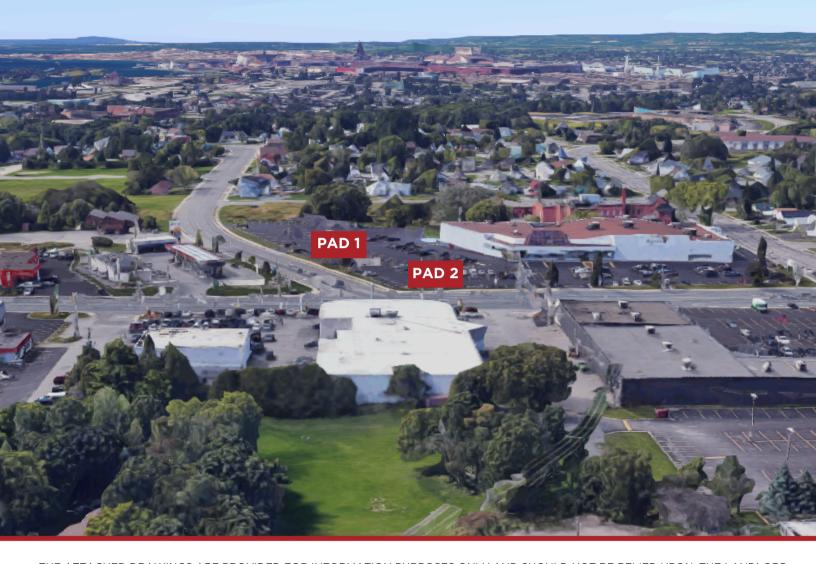

#### **LOT OVERVIEW**

These development opportunities are located at the corner of Pim St./Great Northern Rd. and Bruce St, in central Sault Ste. Marie, a high-profile street front location. This site neighbours the Cambrian Mall and its national retailers including Shoppers Drug Mart, Pet Valu, Canadian Tire, and Dollar Tree.