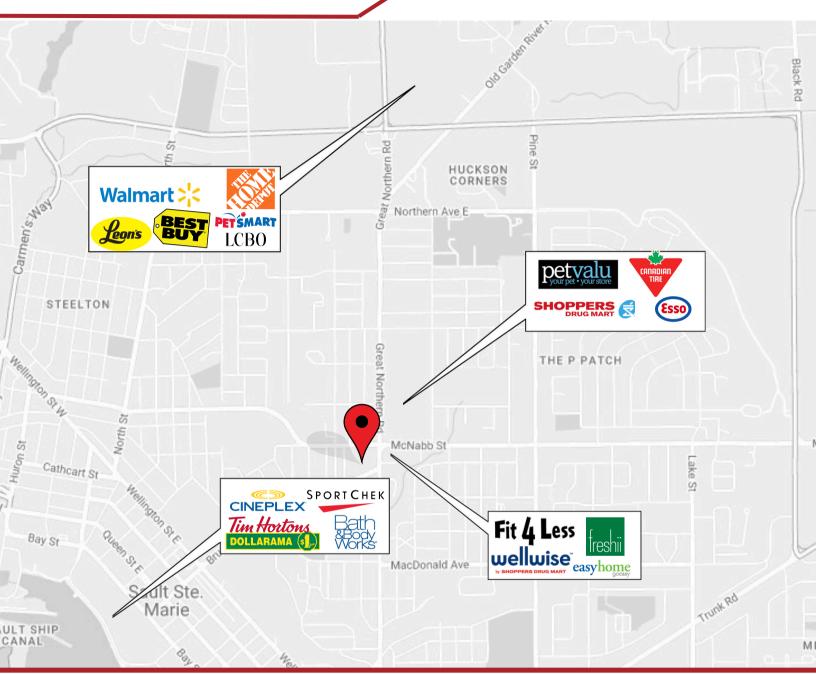

#### **LOT OVERVIEW**

These development opportunities are located at the corner of Pim St./Great Northern Rd. and Bruce St, in central Sault Ste. Marie, a high-profile street front location. This site neighbours the Cambrian Mall and its national retailers including Shoppers Drug Mart, Pet Valu, Canadian Tire, and Dollar Tree.