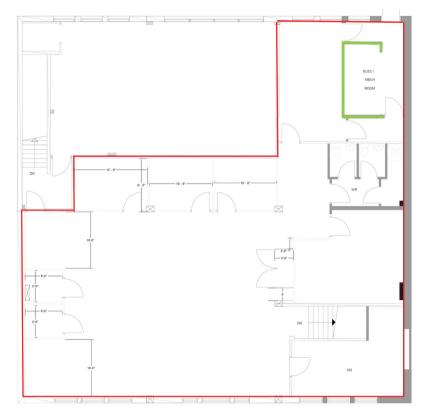

# UNIT 105 - 3,271 square feet 2nd FLOOR

THE ATTACHED DRAWINGS ARE PROVIDED FOR INFORMATION PURPOSES ONLY AND SHOULD NOT BE RELIED UPON. THE LANDLORD SHALL NOT BE HELD RESPONSIBLE FOR THE PURPOSE OF THE TENANT'S WORK AND SPACE PLANNING.

#### **UNIT OVERVIEW**

The ByWard Market draws locals and tourists alike to its bustling Farmer's Markets, restaurants, boutiques, and cafes. This stylishly fixtured 3,271 sq. ft. second-floor office unit overlooks Murray Street and features plenty of natural light. This bright and modern office space features a boardroom, three offices, a large open concept area, exposed ceilings, and brick walls, and is move-in ready. Perfect for anyone looking for a chic and flexible office space in the downtown core, this unit is available as of November 2024.