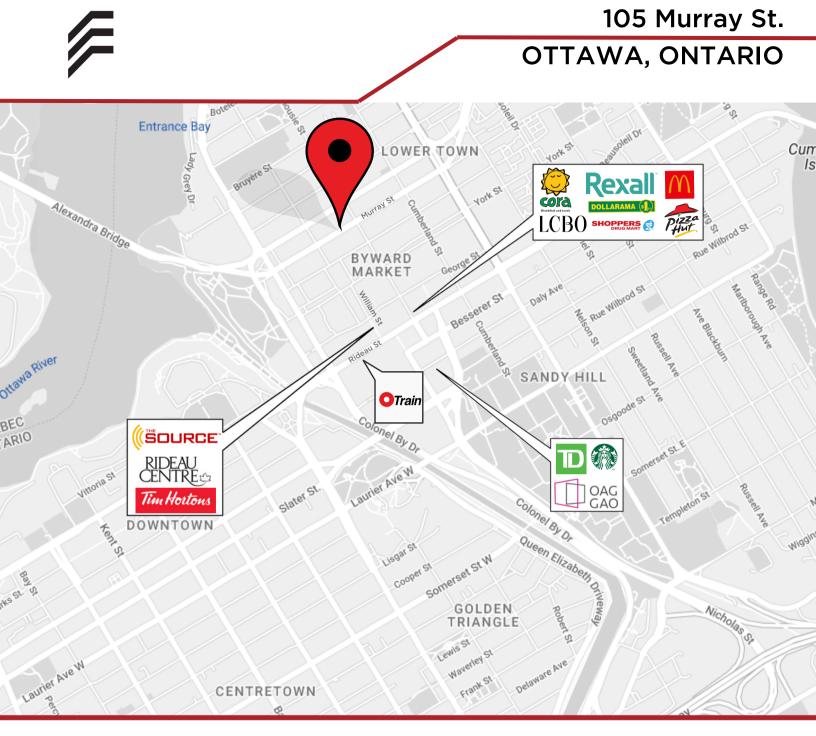

### **LOCATION DETAILS**

- ByWard Market
- Busy pedestrian neighbourhood
- Close proximity to Rideau O-Train station and Rideau Centre

Information contained herein has been obtained from sources that we deem to be reliable but is not warranted as such and does not form any part of any future contract. This offering may be altered or withdrawn at any time without notice.