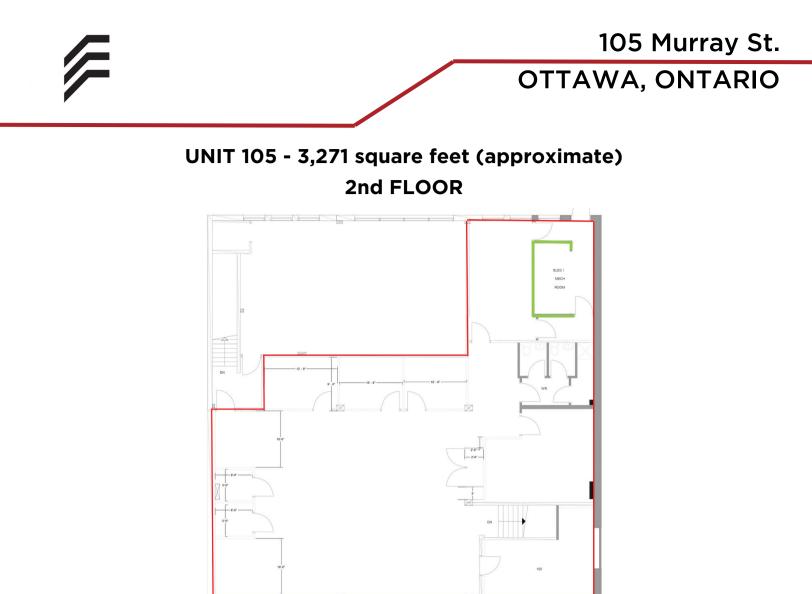

### **UNIT OVERVIEW**

The ByWard Market draws locals and tourists alike to its bustling Farmer's Markets, restaurants, boutiques, and cafes. This stylishly fixtured 3,271 sq. ft. (approx.) secondfloor office unit overlooks Murray Street and features plenty of natural light. This bright and modern office space features a boardroom, three offices, a large open concept area, exposed ceilings, and brick walls, and is move-in ready. Perfect for anyone looking for a chic and flexible office space in the downtown core, this unit is available as of November 2024.