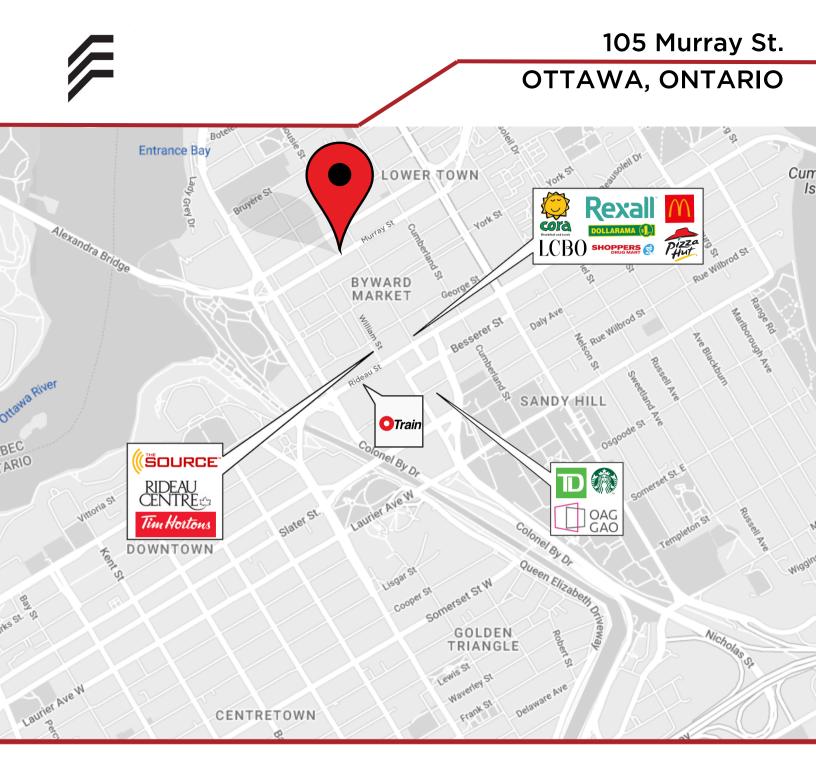

### LOCATION DETAILS

- ByWard Market
- Busy pedestrian neighbourhood
- Close proximity to Rideau O-Train station and Rideau Centre

Information contained herein has been obtained from sources that we deem to be reliable but is not warranted as such and does not form any part of any future contract. This offering may be altered or withdrawn at any time without notice.