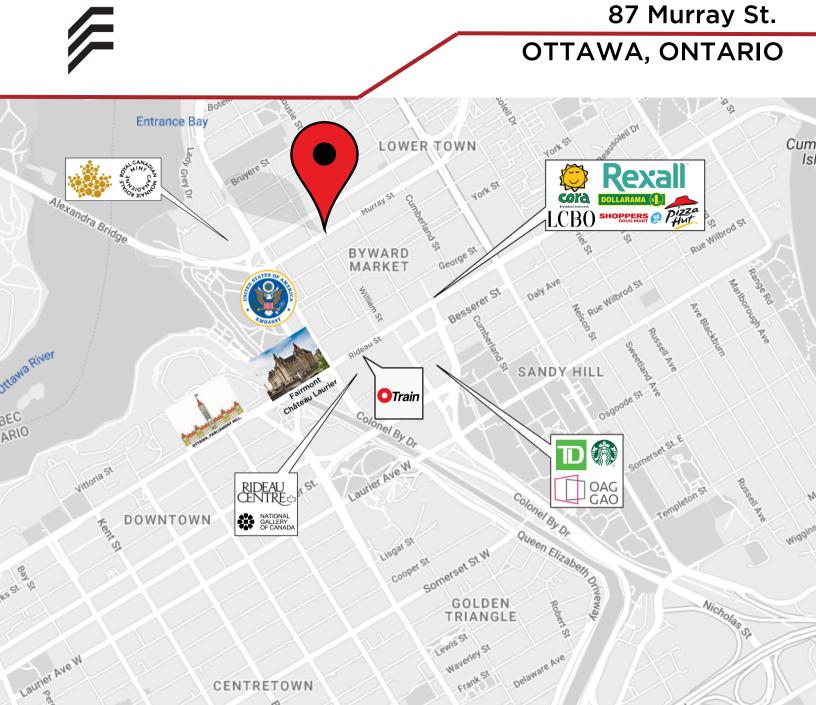

### **UNIT OVERVIEW**

Located in the ByWard Market, this 2,651 sq. ft. unit fronts onto Murray St. The ByWard Market draws locals and tourists alike to its Farmer's Markets, restaurants, boutiques, and cafes. This sleek, spacious ground-floor unit offers an open floor plan and generous frontage for any tenant looking for a location in this busy neighbourhood. This unit also features floor-to-ceiling windows bringing plenty of natural light into the space.

## **LOCATION DETAILS**

- ByWard Market
- Busy pedestrian neighbourhood
- Close proximity to Rideau O-Train station and Rideau Centre

Information contained herein has been obtained from sources that we deem to be reliable but is not warranted as such and does not form any part of any future contract. This offering may be altered or withdrawn at any time without notice.