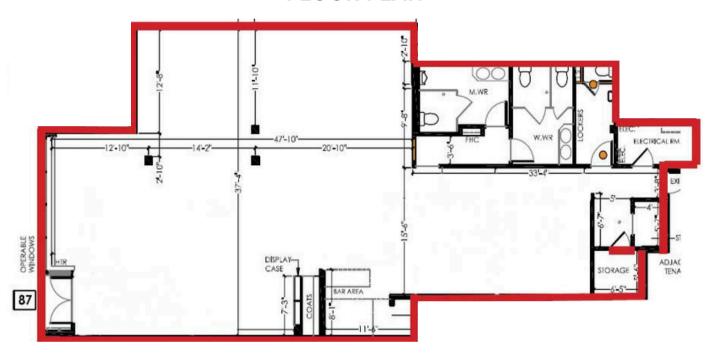

### UNIT 87-2,651 square feet

#### **FLOOR PLAN**

THE ATTACHED DRAWINGS ARE PROVIDED FOR INFORMATION PURPOSES ONLY AND SHOULD NOT BE RELIED UPON. THE LANDLORD SHALL NOT BE HELD RESPONSIBLE FOR THE PURPOSE OF THE TENANT'S WORK AND SPACE PLANNING.