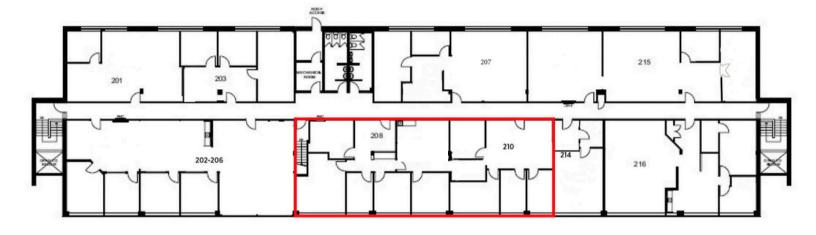

### UNIT 208 & 210 - 2,661 square feet

THE ATTACHED DRAWINGS ARE PROVIDED FOR INFORMATION PURPOSES ONLY AND SHOULD NOT BE RELIED UPON. THE LANDLORD SHALL NOT BE HELD RESPONSIBLE FOR THE PURPOSE OF THE TENANT'S WORK AND SPACE PLANNING.