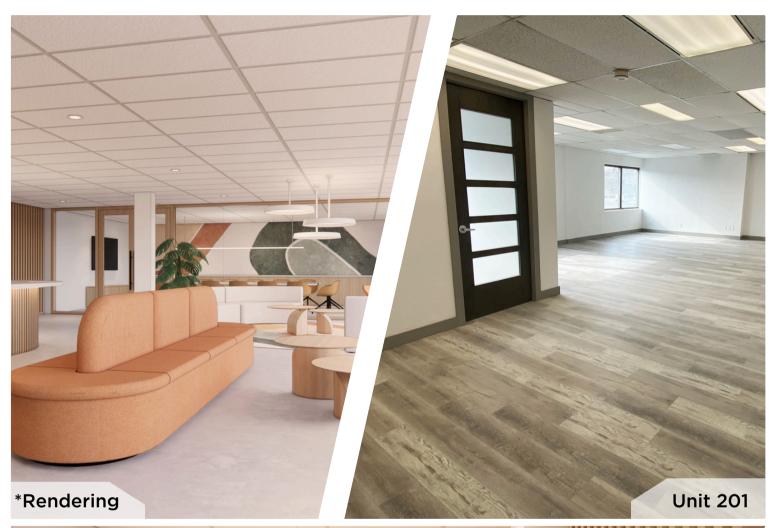

#### **UNIT OVERVIEW**

Centrally located in the Woodward Industrial Park, close to Carling Ave. and Hwy 417, this north-facing, second-floor unit offers large windows and an abundance of natural light. This flexible office space can be tailored to suit your business needs and is available in asis condition. The space currently has a large open concept area that can allow for a lunchroom and boardroom, has existing enclosed offices. The building also offers afterhour access with a fob, recently renovated common washrooms, and on-site parking.

#### **UNIT HIGHLIGHTS**

- Natural Light
- 8.3' Drop Ceilings

- Boardroom
- Employee kitchen area