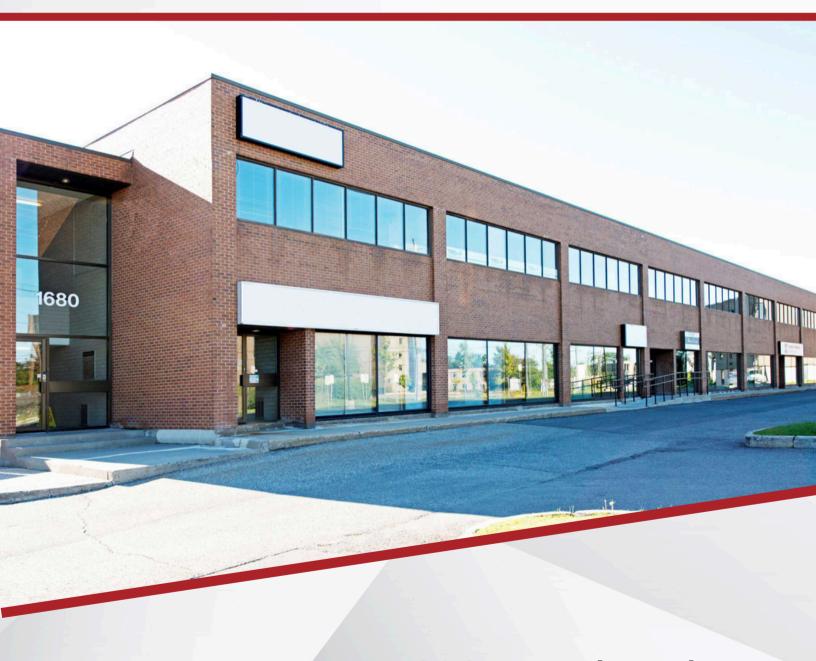

# **FOR LEASE**

1680 Woodward Dr. OTTAWA, ONTARIO

| UNIT      | AREA     | MINIMUM RENT | ADDITIONAL RENT | AVAILABILITY |
|-----------|----------|--------------|-----------------|--------------|
| 208 & 210 | 2,661 SF | \$12/SF      | \$13.69/SF      | IMMEDIATE    |

## OTTAWA, ONTARIO

#### **UNIT OVERVIEW**

Centrally located in the Woodward Industrial Park, close to Carling Ave. and Hwy 417, this north-facing, second-floor unit offers large windows and an abundance of natural light. This flexible office space can be tailored to suit your business needs and is available in asis condition. The space currently has a large open concept area that can allow for a lunchroom and boardroom, has existing enclosed offices. The building also offers afterhour access with a fob, recently renovated common washrooms, and on-site parking.