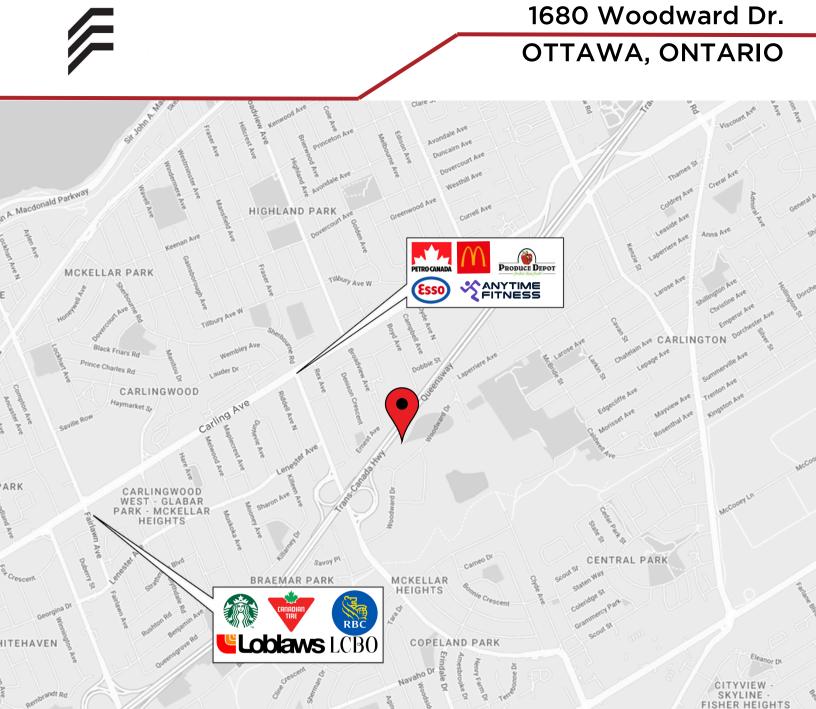

## **LOCATION DETAILS**

- Public transit stop nearby
- Close to Carling Ave. and Hwy 417
- Centrally located in the Woodward Industrial Park

Information contained herein has been obtained from sources that we deem to be reliable but is not warranted as such and does not form any part of any future contract. This offering may be altered or withdrawn at any time without notice.