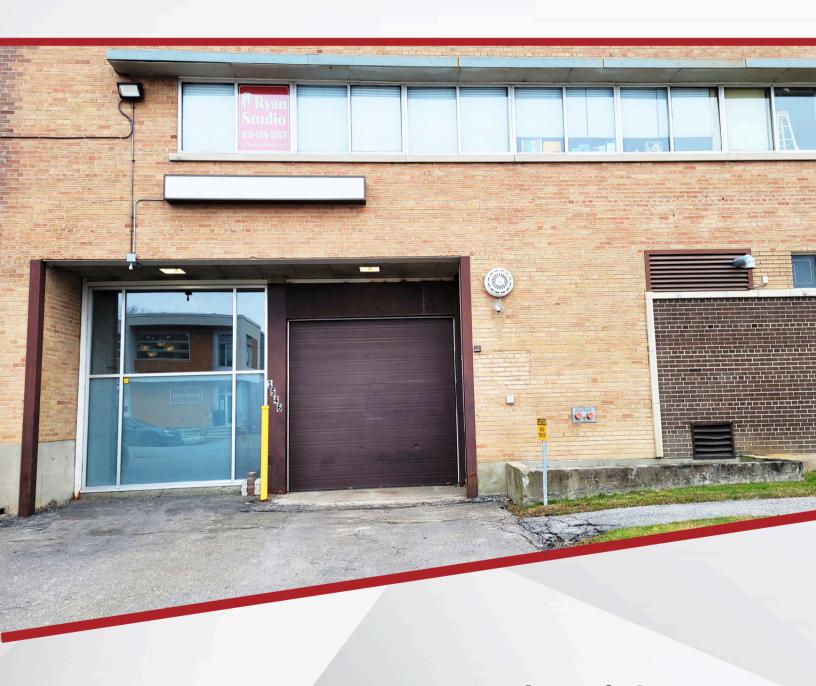

# **FOR LEASE**

1546 Chatelain Ave. OTTAWA, ONTARIO

#### **UNIT OVERVIEW**

Located in Carlington, in close proximity to Carling Ave. and Hwy. 417, this 2,841 sq. ft. split-level industrial space offers expansive storage, an overhead garage door, ceiling heights ranging from 8'11"-13'5", and on-site parking. Available August 1, 2024.

#### **UNIT HIGHLIGHTS**

- At-grade loading dock with 14' clearance
  16' ceiling heights