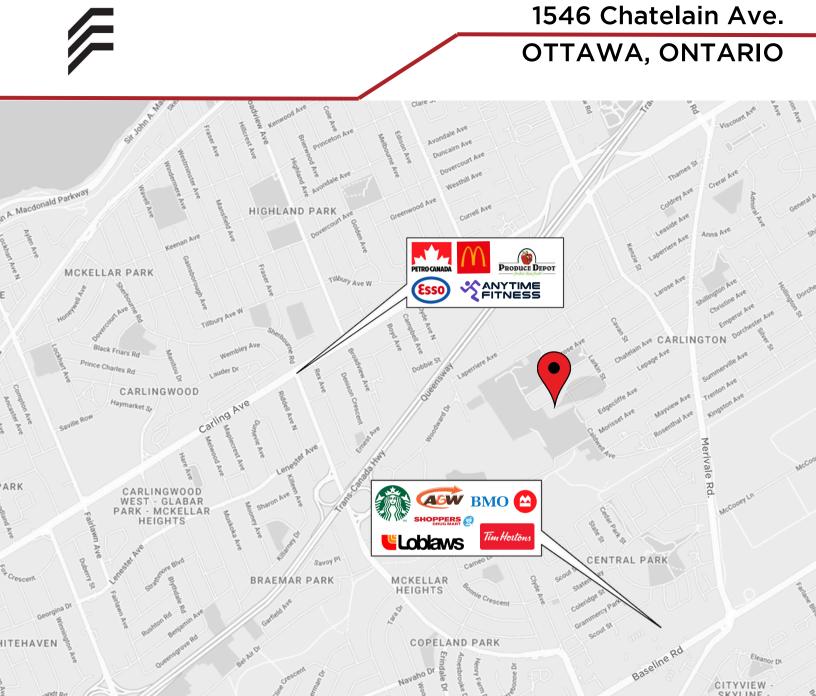

#### **UNIT OVERVIEW**

Located in Carlington, in close proximity to Carling Ave. and Hwy. 417, this 2,841 sq. ft. split-level industrial space offers expansive storage, an overhead garage door, ceiling heights ranging from 8'11"-13'5", and on-site parking. Available August 1, 2024.

## **LOCATION DETAILS**

- Public transit stop nearby
- Close to Carling Ave and Hwy. 417.
- Centrally located near the Woodward Industrial Park

Information contained herein has been obtained from sources that we deem to be reliable but is not warranted as such and does not form any part of any future contract. This offering may be altered or withdrawn at any time without notice.