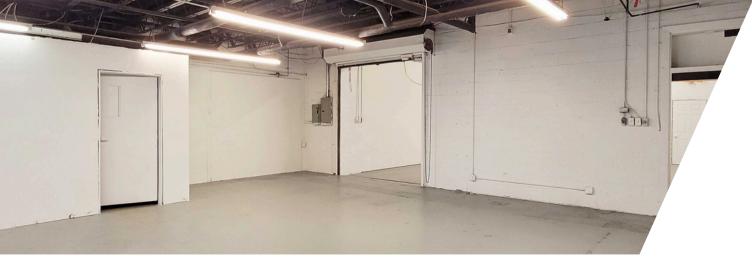

#### **UNIT OVERVIEW**

Located in Carlington, in close proximity to Carling Ave. and Hwy. 417, this 2,841 sq. ft. split-level industrial space offers expansive storage, an overhead garage door, ceiling heights ranging from 8'11"-13'5", and on-site parking. Available August 1, 2024.

#### **UNIT HIGHLIGHTS**

- At-grade loading dock with 14' clearance
  16' ceiling heights