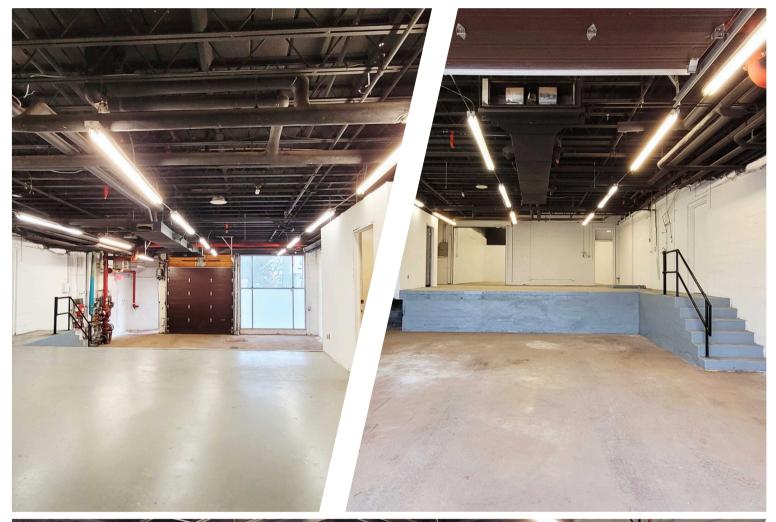

#### **UNIT OVERVIEW**

Located in Carlington, in close proximity to Carling Ave. and Hwy. 417, this 2,841 sq. ft. split-level industrial space offers expansive storage, an overhead garage door, ceiling heights ranging from 8'11"-13'5", and on-site parking. Available August 1, 2024.

#### **UNIT HIGHLIGHTS**

- At-grade loading dock with 14' clearance
  16' ceiling heights