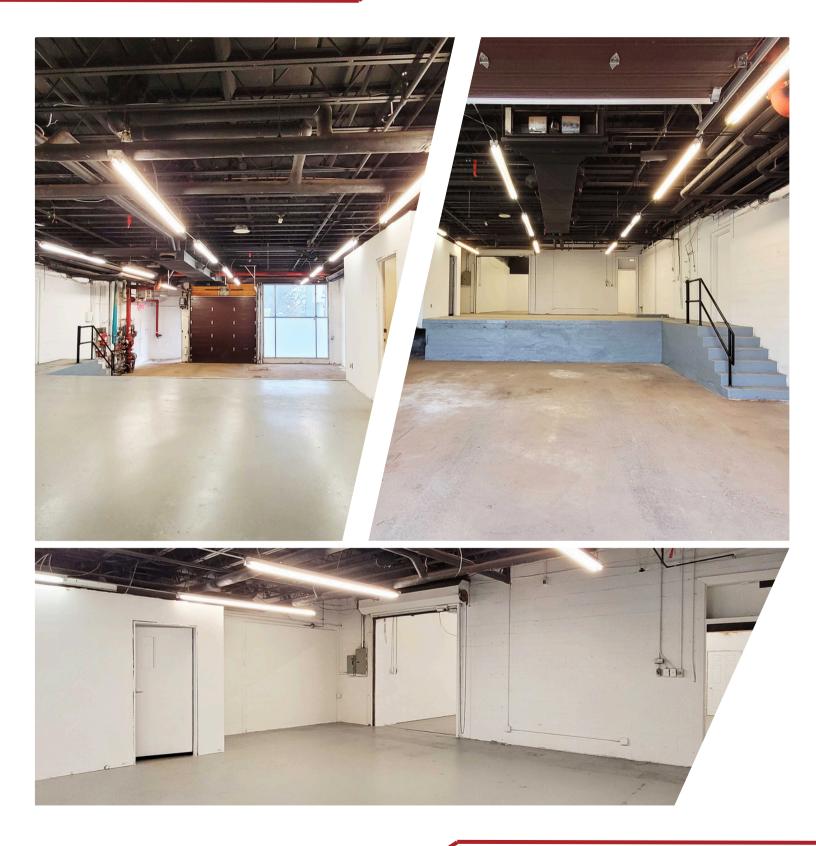

#### UNIT OVERVIEW

Located in Carlington, in close proximity to Carling Ave. and Hwy. 417, this 2,841 sq. ft. (approx.) split-level industrial space offers expansive storage, an overhead garage door, ceiling heights ranging from 8'11"-13'5", and on-site parking.

### UNIT HIGHLIGHTS

• At-grade loading dock with 14' clearance • 16' ceiling heights