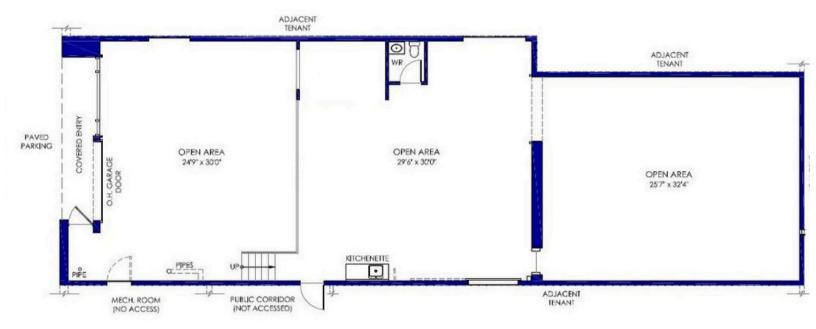

#### UNIT OVERVIEW

Located in Carlington, in close proximity to Carling Ave. and Hwy. 417, this 2,841 sq. ft. (approx.) split-level industrial space offers expansive storage, an overhead garage door, ceiling heights ranging from 8'11"-13'5", and on-site parking.