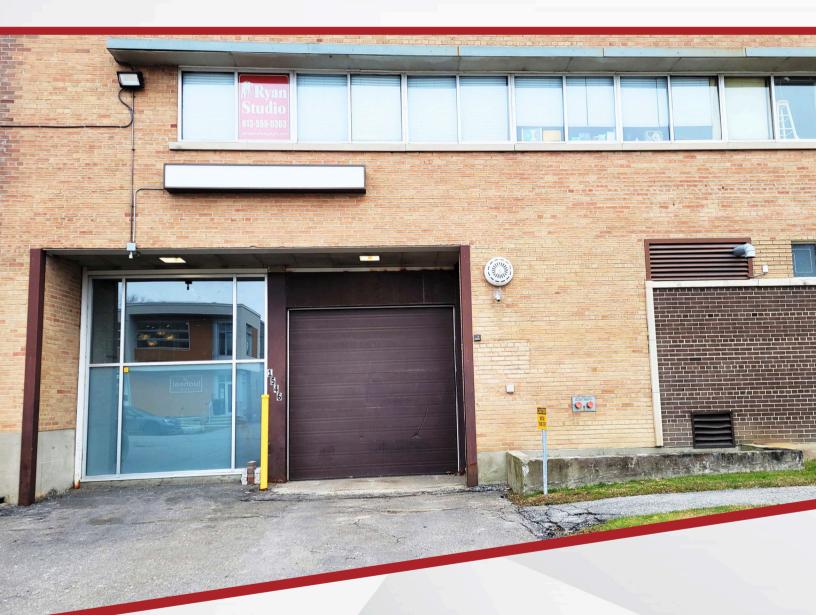

#### UNIT OVERVIEW

Located in Carlington, in close proximity to Carling Ave. and Hwy. 417, this 2,841 sq. ft. (approx.) split-level industrial space offers expansive storage, an overhead garage door, ceiling heights ranging from 8'11"-13'5", and on-site parking.

### UNIT HIGHLIGHTS

• At-grade loading dock with 14' clearance • 16' ceiling heights