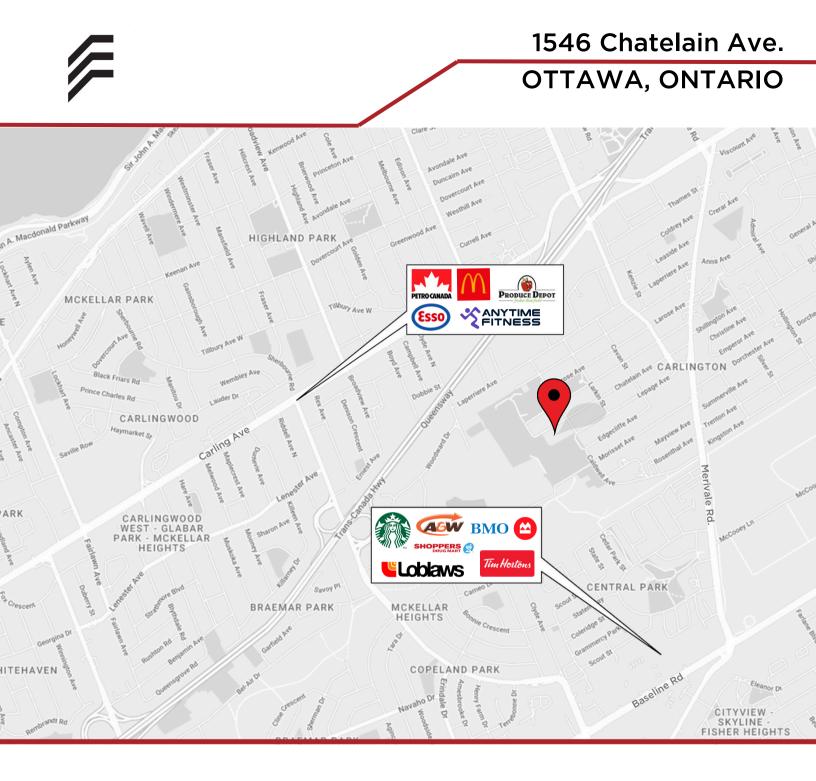

### LOCATION DETAILS

- Public transit stop nearby
- Close to Carling Ave and Hwy. 417.
- Centrally located near the Woodward Industrial Park

Information contained herein has been obtained from sources that we deem to be reliable but is not warranted as such and does not form any part of any future contract. This offering may be altered or withdrawn at any time without notice.