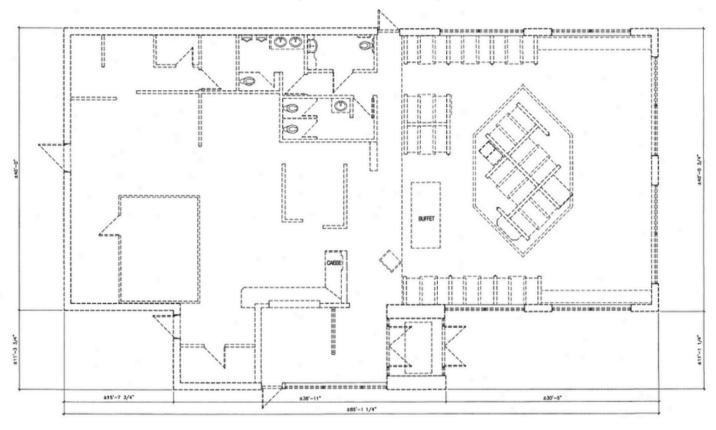

## 3,800 square feet (approx.)

THE ATTACHED DRAWING IS PROVIDED FOR INFORMATION PURPOSES ONLY AND SHOULD NOT BE RELIED UPON. THE LANDLORD SHALL NOT BE HELD RESPONSIBLE FOR THE PURPOSE OF THE TENANT'S WORK AND SPACE PLANNING.

#### **UNIT OVERVIEW**

This approximate 3,800 square-foot single tenant building is located at the corner of Bd Jutras E and Rue de L'Entente, across from La Grande Place des Bois-Francs, a large regional shopping center. This turn-key unit has a fully equipped kitchen and is perfect for a restaurant looking for a great location. Available January 1, 2026.