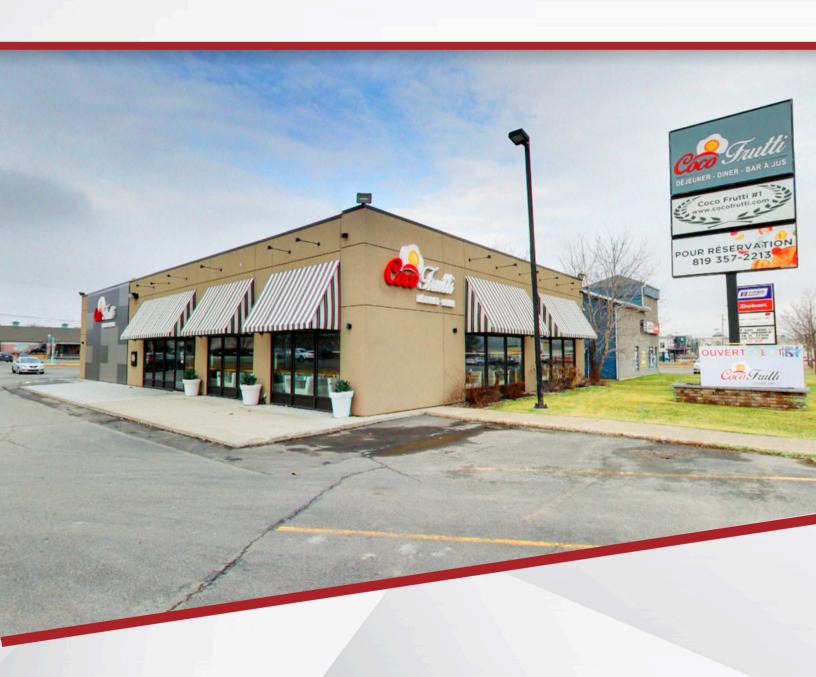

#### **UNIT OVERVIEW**

This approximate 3,800 square-foot single tenant building is located at the corner of Bd Jutras E and Rue de L'Entente, across from La Grande Place des Bois-Francs, a large regional shopping center. This turn-key unit has a fully equipped kitchen and is perfect for a restaurant looking for a great location. Available January 1, 2026.