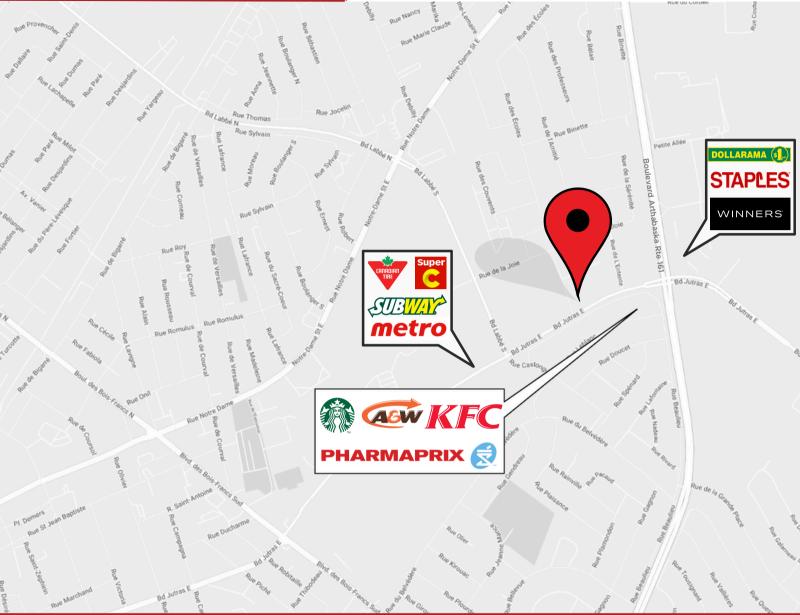

#### **UNIT OVERVIEW**

This approximate 3,800 square-foot single tenant building is located at the corner of Bd Jutras E and Rue de L'Entente, across from La Grande Place des Bois-Francs, a large regional shopping center. This turn-key unit has a fully equipped kitchen and is perfect for a restaurant looking for a great location. Available January 1, 2026.

### **LOCATION DETAILS**

- Prime retail location.
- High-traffic shopping intersection.
- Close proximity to La Grande Place des Bois-Francs.

Information contained herein has been obtained from sources that we deem to be reliable but is not warranted as such and does not form any part of any future contract. This offering may be altered or withdrawn at any time without notice.